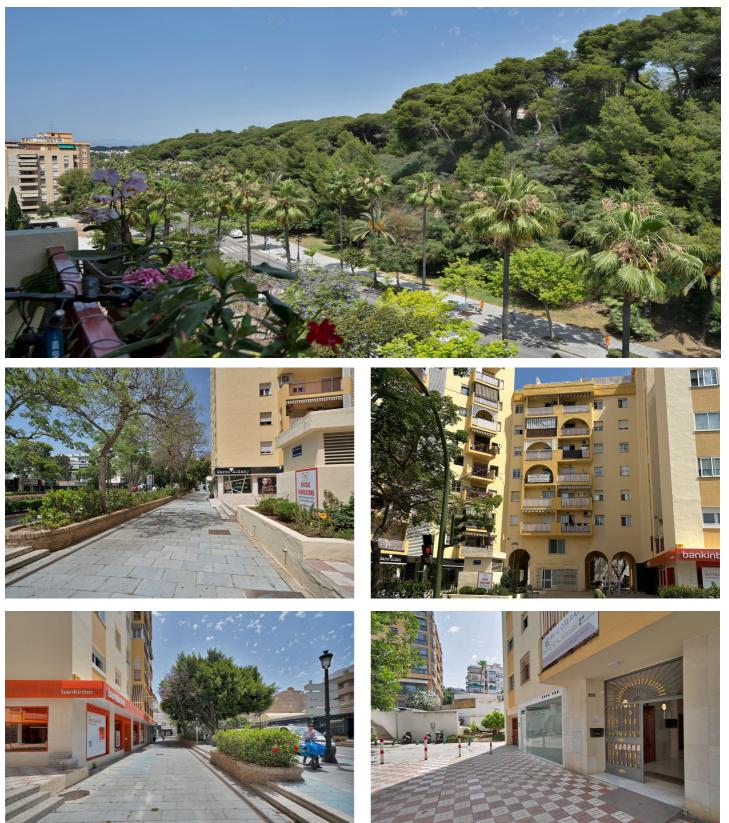

## Costa del Sol, Marbella (town)

Great Opportunity in the Heart of Marbella Property with Huge Potential on Ricardo Soriano – Unbeatable Location Located in the very centre of Marbella, on the well-known Avenida Ricardo Soriano, this property with great potential is situated in the Los Cipremar building. Just steps away from the Old Town, the seafront promenade, and surrounded by all services, this is the perfect opportunity for those looking for a high-return investment in one of the most sought-after areas of the Costa del Sol. The flat requires a full renovation, offering an excellent opportunity to design a custom-made home or create an attractive property for the holiday or long-term rental market. The apartment boasts a spacious and flexible layout, offering excellent potential to be reimagined according to the buyer's vision. Currently, it comprises two generously sized bedrooms and one smaller room, with multiple renovation possibilities. It can easily be reconfigured into three large bedrooms or adapted to create an expansive living area with two spacious bedrooms—depending on lifestyle needs. Additionally, the property features two full bathrooms and a generously sized independent kitchen, providing ample space and functionality for comfortable living, a covered underground parking and a storage room. Imagine transforming this space into a modern, elegant, and functional apartment, right in the heart of Marbella's vibrant lifestyle. Whether as a primary residence, second home, or investment asset, this property has everything it takes to become a true gem. Contact us today to schedule a private viewing for this exceptional property . The abbreviated information document is available to you. Expenses: Taxes (ITP or VAT+AJD) + Notarial and registration expenses. NG1.