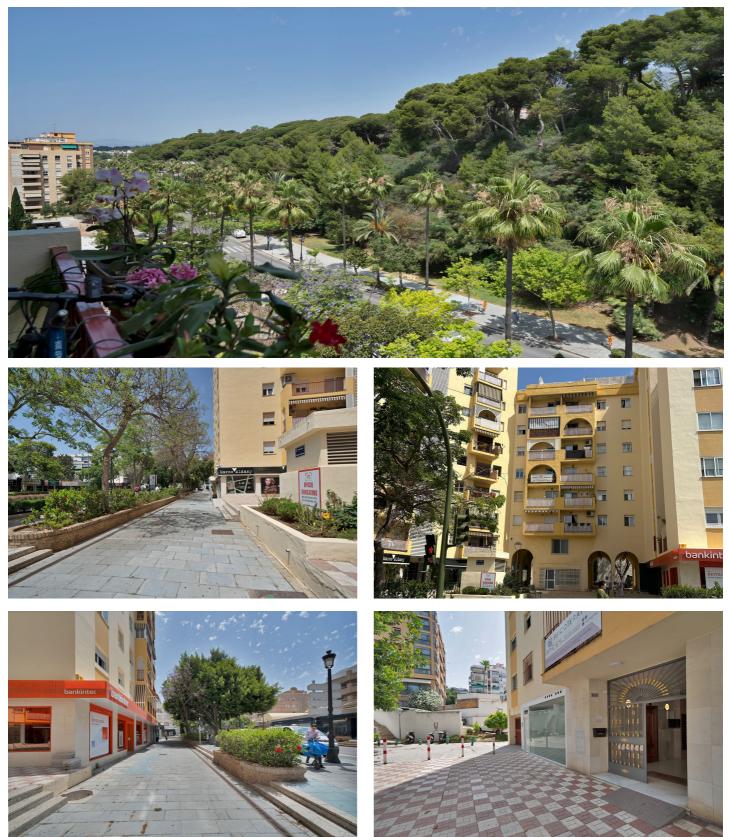

## Costa del Sol, Marbella (town)

Great Opportunity in the Heart of Marbella Property with Huge Potential on Ricardo Soriano – Unbeatable Location Located in the very centre of Marbella, on the well-known Avenida Ricardo Soriano, this property with great potential is situated in the Los Cipremar building. Just steps away from the Old Town, the seafront promenade, and surrounded by all services, this is the perfect opportunity for those looking for a high-return investment in one of the most sought-after areas of the Costa del Sol. The flat requires a full renovation, offering an excellent opportunity to design a custom-made home or create an attractive property for the holiday or long-term rental market. The apartment boasts a spacious and flexible layout, offering excellent potential to be reimagined according to the buyer's vision. Currently, it comprises two generously sized bedrooms and one smaller room, with multiple renovation possibilities. It can easily be reconfigured into three large bedrooms or adapted to create an expansive living area with two spacious bedrooms—depending on lifestyle needs. Additionally, the property features two full bathrooms and a generously sized independent kitchen, providing ample space and functionality for comfortable living, a covered underground parking and a storage room. Imagine transforming this space into a modern, elegant, and functional apartment, right in the heart of Marbella's vibrant lifestyle. Whether as a primary residence, second home, or investment asset, this property has everything it takes to become a true gem. Contact us today to schedule a private viewing for this exceptional property . The abbreviated information document is available to you. Expenses: Taxes (ITP or VAT+AJD) + Notarial and registration expenses. NG1.