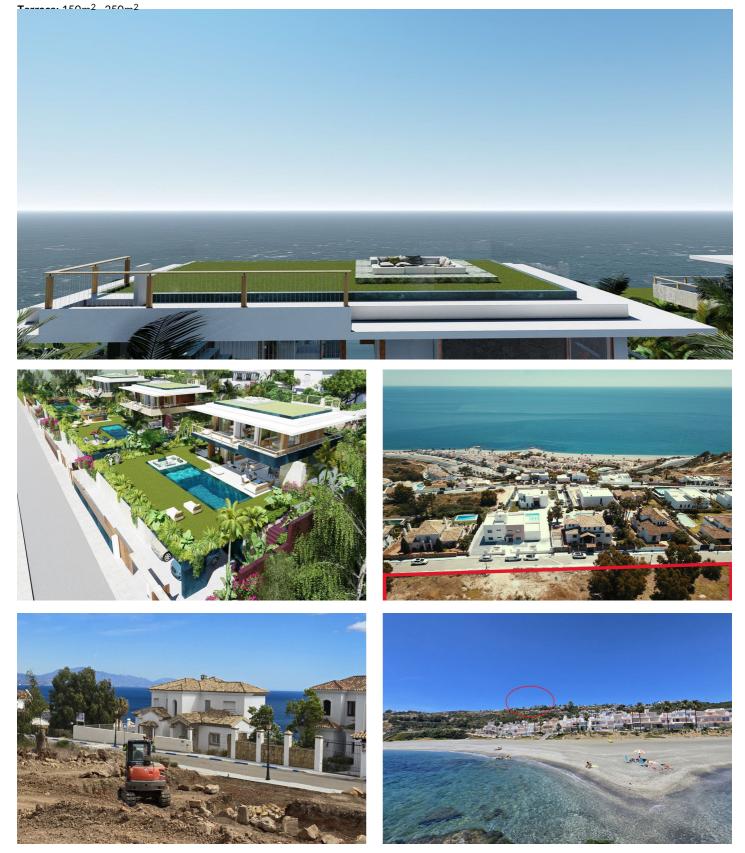

### Costa del Sol, Manilva

Introducing the project: Your Coastal Retreat From €1,350,000 between Estepona and Sotogrande, lose to beach, great sea views, no street noise, consolidated and secure neighbourhood, low building density, no traffic problems Discover the perfect coastal escape. This turn-key villa project offers a luxurious lifestyle with captivating sea views. Key Features: 10 Spacious Plots: Enjoy ample outdoor space with plots ranging from 800 to 867 square meters. Sea Views: Benefit from charming sea views from the garden level and breathtaking panoramic vistas from the first floor. Customization: Tailor your dream home with a choice of 3-6 bedrooms and 3-6 bathrooms. Personalized Design: Influence the layout, design, materials, and finishes to reflect your unique style. CEO's final word: This is your moment. The villa's unique design and concept are set for significant future appreciation. Once these villas are built, they'll be second-hand, more expensive, and you'll miss the chance to customize. Don't let that happen. Contact us today to secure your place in this exclusive opportunity