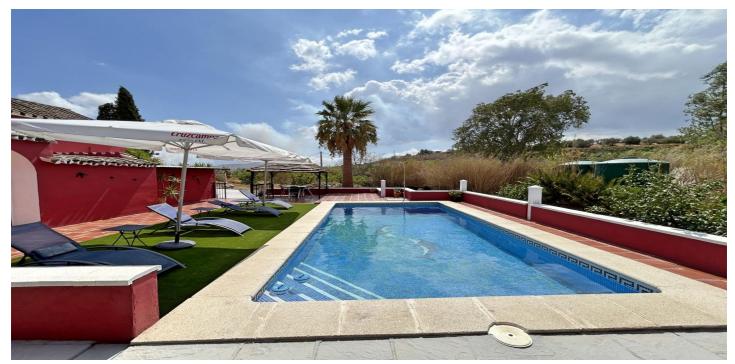

## Malaga Inland, Coín

Country property distributed in five 5 independent apartments. Four of them are on the ground floor and one on the first floor. Each apartment has unique features that make them ideal for both living and rental. The first apartment, close to the pool area, has a double bedroom, kitchen, portable air conditioning, ceiling fan, bathroom and a private terrace. The second apartment has a kitchen, dining area, bedroom with wooden ceilings and bed, bathroom with bathtub and private terrace. The third apartment, spread over two floors, offers a fully equipped kitchen, air-conditioned living room, dining area, full bathroom and an air-conditioned master bedroom on the first floor with double bed and wooden ceilings. The fourth apartment, located on the first floor of the property, includes a kitchen-dining room, dining area, double bedroom and a bathroom with bathtub. Finally, the fifth apartment is smaller and has one bedroom and a bathroom. The exterior areas are shared and include a swimming pool, large barbecue area and garden. In addition, the property has a storage room and a laundry area. The land, completely fenced and flat, has water from a private well and the community irrigation canal. Ideal for those looking for privacy and tranquility, rental business or equestrian property. Located on the north side of Coin, 15 minutes drive from the village.