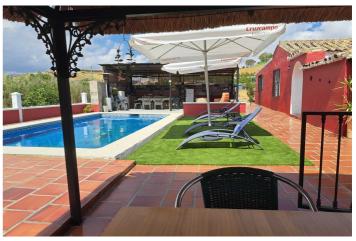

## Malaga Inland, Coín

Country property distributed in five 5 independent apartments. Four of them are on the ground floor and one on the first floor. Each apartment has unique features that make them ideal for both living and rental. The first apartment, close to the pool area, has a double bedroom, kitchen, portable air conditioning, ceiling fan, bathroom and a private terrace. The second apartment has a kitchen, dining area, bedroom with wooden ceilings and bed, bathroom with bathtub and private terrace. The third apartment, spread over two floors, offers a fully equipped kitchen, air-conditioned living room, dining area, full bathroom and an air-conditioned master bedroom on the first floor with double bed and wooden ceilings. The fourth apartment, located on the first floor of the property, includes a kitchen-dining room, dining area, double bedroom and a bathroom with bathtub. Finally, the fifth apartment is smaller and has one bedroom and a bathroom. The exterior areas are shared and include a swimming pool, large barbecue area and garden. In addition, the property has a storage room and a laundry area. The land, completely fenced and flat, has water from a private well and the community irrigation canal. Ideal for those looking for privacy and tranquility, rental business or equestrian property. Located on the north side of Coin, 15 minutes drive from the village.