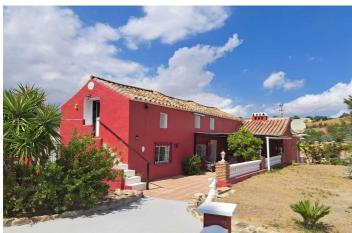

## Malaga Inland, Coín

Country property distributed in five 5 independent apartments. Four of them are on the ground floor and one on the first floor. Each apartment has unique features that make them ideal for both living and rental. The first apartment, close to the pool area, has a double bedroom, kitchen, portable air conditioning, ceiling fan, bathroom and a private terrace. The second apartment has a kitchen, dining area, bedroom with wooden ceilings and bed, bathroom with bathtub and private terrace. The third apartment, spread over two floors, offers a fully equipped kitchen, air-conditioned living room, dining area, full bathroom and an air-conditioned master bedroom on the first floor with double bed and wooden ceilings. The fourth apartment, located on the first floor of the property, includes a kitchen-dining room, dining area, double bedroom and a bathroom with bathtub. Finally, the fifth apartment is smaller and has one bedroom and a bathroom. The exterior areas are shared and include a swimming pool, large barbecue area and garden. In addition, the property has a storage room and a laundry area. The land, completely fenced and flat, has water from a private well and the community irrigation canal. Ideal for those looking for privacy and tranquility, rental business or equestrian property. Located on the north side of Coin, 15 minutes drive from the village.