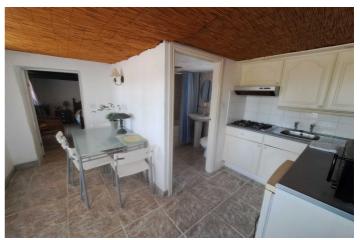

## Malaga Inland, Coín

Country property distributed in five 5 independent apartments. Four of them are on the ground floor and one on the first floor. Each apartment has unique features that make them ideal for both living and rental. The first apartment, close to the pool area, has a double bedroom, kitchen, portable air conditioning, ceiling fan, bathroom and a private terrace. The second apartment has a kitchen, dining area, bedroom with wooden ceilings and bed, bathroom with bathtub and private terrace. The third apartment, spread over two floors, offers a fully equipped kitchen, air-conditioned living room, dining area, full bathroom and an air-conditioned master bedroom on the first floor with double bed and wooden ceilings. The fourth apartment, located on the first floor of the property, includes a kitchen-dining room, dining area, double bedroom and a bathroom with bathtub. Finally, the fifth apartment is smaller and has one bedroom and a bathroom. The exterior areas are shared and include a swimming pool, large barbecue area and garden. In addition, the property has a storage room and a laundry area. The land, completely fenced and flat, has water from a private well and the community irrigation canal. Ideal for those looking for privacy and tranquility, rental business or equestrian property. Located on the north side of Coin, 15 minutes drive from the village.