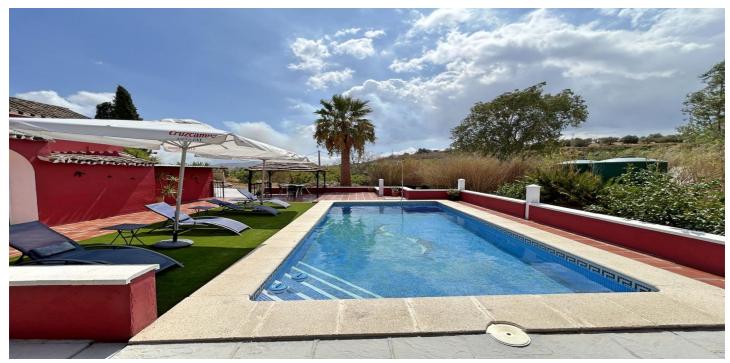

## Malaga Inland, Coín

Country property distributed in five 5 independent apartments. Four of them are on the ground floor and one on the first floor. Each apartment has unique features that make them ideal for both living and rental. The first apartment, close to the pool area, has a double bedroom, kitchen, portable air conditioning, ceiling fan, bathroom and a private terrace. The second apartment has a kitchen, dining area, bedroom with wooden ceilings and bed, bathroom with bathtub and private terrace. The third apartment, spread over two floors, offers a fully equipped kitchen, air-conditioned living room, dining area, full bathroom and an air-conditioned master bedroom on the first floor with double bed and wooden ceilings. The fourth apartment, located on the first floor of the property, includes a kitchen-dining room, dining area, double bedroom and a bathroom with bathtub. Finally, the fifth apartment is smaller and has one bedroom and a bathroom. The exterior areas are shared and include a swimming pool, large barbecue area and garden. In addition, the property has a storage room and a laundry area. The land, completely fenced and flat, has water from a private well and the community irrigation canal. Ideal for those looking for privacy and tranquility, rental business or equestrian property. Located on the north side of Coin, 15 minutes drive from the village.