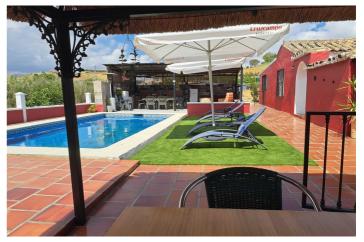

## Malaga Inland, Coín

Country property distributed in five 5 independent apartments. Four of them are on the ground floor and one on the first floor. Each apartment has unique features that make them ideal for both living and rental. The first apartment, close to the pool area, has a double bedroom, kitchen, portable air conditioning, ceiling fan, bathroom and a private terrace. The second apartment has a kitchen, dining area, bedroom with wooden ceilings and bed, bathroom with bathtub and private terrace. The third apartment, spread over two floors, offers a fully equipped kitchen, air-conditioned living room, dining area, full bathroom and an air-conditioned master bedroom on the first floor with double bed and wooden ceilings. The fourth apartment, located on the first floor of the property, includes a kitchen-dining room, dining area, double bedroom and a bathroom with bathtub. Finally, the fifth apartment is smaller and has one bedroom and a bathroom. The exterior areas are shared and include a swimming pool, large barbecue area and garden. In addition, the property has a storage room and a laundry area. The land, completely fenced and flat, has water from a private well and the community irrigation canal. Ideal for those looking for privacy and tranquility, rental business or equestrian property. Located on the north side of Coin, 15 minutes drive from the village.