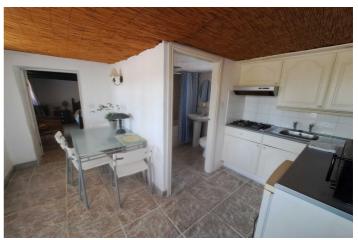

## Malaga Inland, Coín

Country property distributed in five 5 independent apartments. Four of them are on the ground floor and one on the first floor. Each apartment has unique features that make them ideal for both living and rental. The first apartment, close to the pool area, has a double bedroom, kitchen, portable air conditioning, ceiling fan, bathroom and a private terrace. The second apartment has a kitchen, dining area, bedroom with wooden ceilings and bed, bathroom with bathtub and private terrace. The third apartment, spread over two floors, offers a fully equipped kitchen, air-conditioned living room, dining area, full bathroom and an air-conditioned master bedroom on the first floor with double bed and wooden ceilings. The fourth apartment, located on the first floor of the property, includes a kitchen-dining room, dining area, double bedroom and a bathroom with bathtub. Finally, the fifth apartment is smaller and has one bedroom and a bathroom. The exterior areas are shared and include a swimming pool, large barbecue area and garden. In addition, the property has a storage room and a laundry area. The land, completely fenced and flat, has water from a private well and the community irrigation canal. Ideal for those looking for privacy and tranquility, rental business or equestrian property. Located on the north side of Coin, 15 minutes drive from the village.