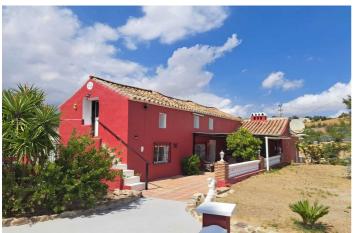

## Malaga Inland, Coín

Country property distributed in five 5 independent apartments. Four of them are on the ground floor and one on the first floor. Each apartment has unique features that make them ideal for both living and rental. The first apartment, close to the pool area, has a double bedroom, kitchen, portable air conditioning, ceiling fan, bathroom and a private terrace. The second apartment has a kitchen, dining area, bedroom with wooden ceilings and bed, bathroom with bathtub and private terrace. The third apartment, spread over two floors, offers a fully equipped kitchen, air-conditioned living room, dining area, full bathroom and an air-conditioned master bedroom on the first floor with double bed and wooden ceilings. The fourth apartment, located on the first floor of the property, includes a kitchen-dining room, dining area, double bedroom and a bathroom with bathtub. Finally, the fifth apartment is smaller and has one bedroom and a bathroom. The exterior areas are shared and include a swimming pool, large barbecue area and garden. In addition, the property has a storage room and a laundry area. The land, completely fenced and flat, has water from a private well and the community irrigation canal. Ideal for those looking for privacy and tranquility, rental business or equestrian property. Located on the north side of Coin, 15 minutes drive from the village.