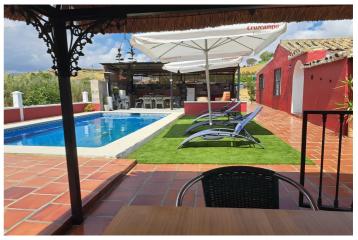

## Malaga Inland, Coín

Country property distributed in five 5 independent apartments. Four of them are on the ground floor and one on the first floor. Each apartment has unique features that make them ideal for both living and rental. The first apartment, close to the pool area, has a double bedroom, kitchen, portable air conditioning, ceiling fan, bathroom and a private terrace. The second apartment has a kitchen, dining area, bedroom with wooden ceilings and bed, bathroom with bathtub and private terrace. The third apartment, spread over two floors, offers a fully equipped kitchen, air-conditioned living room, dining area, full bathroom and an air-conditioned master bedroom on the first floor with double bed and wooden ceilings. The fourth apartment, located on the first floor of the property, includes a kitchen-dining room, dining area, double bedroom and a bathroom with bathtub. Finally, the fifth apartment is smaller and has one bedroom and a bathroom. The exterior areas are shared and include a swimming pool, large barbecue area and garden. In addition, the property has a storage room and a laundry area. The land, completely fenced and flat, has water from a private well and the community irrigation canal. Ideal for those looking for privacy and tranquility, rental business or equestrian property. Located on the north side of Coin, 15 minutes drive from the village.