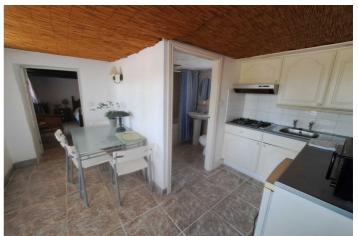

## Malaga Inland, Coín

Country property distributed in five 5 independent apartments. Four of them are on the ground floor and one on the first floor. Each apartment has unique features that make them ideal for both living and rental. The first apartment, close to the pool area, has a double bedroom, kitchen, portable air conditioning, ceiling fan, bathroom and a private terrace. The second apartment has a kitchen, dining area, bedroom with wooden ceilings and bed, bathroom with bathtub and private terrace. The third apartment, spread over two floors, offers a fully equipped kitchen, air-conditioned living room, dining area, full bathroom and an air-conditioned master bedroom on the first floor with double bed and wooden ceilings. The fourth apartment, located on the first floor of the property, includes a kitchen-dining room, dining area, double bedroom and a bathroom with bathtub. Finally, the fifth apartment is smaller and has one bedroom and a bathroom. The exterior areas are shared and include a swimming pool, large barbecue area and garden. In addition, the property has a storage room and a laundry area. The land, completely fenced and flat, has water from a private well and the community irrigation canal. Ideal for those looking for privacy and tranquility, rental business or equestrian property. Located on the north side of Coin, 15 minutes drive from the village.