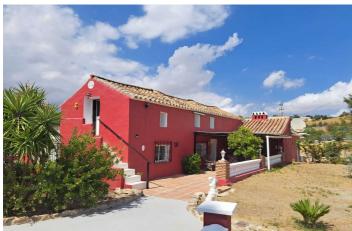

## Malaga Inland, Coín

Country property distributed in five 5 independent apartments. Four of them are on the ground floor and one on the first floor. Each apartment has unique features that make them ideal for both living and rental. The first apartment, close to the pool area, has a double bedroom, kitchen, portable air conditioning, ceiling fan, bathroom and a private terrace. The second apartment has a kitchen, dining area, bedroom with wooden ceilings and bed, bathroom with bathtub and private terrace. The third apartment, spread over two floors, offers a fully equipped kitchen, air-conditioned living room, dining area, full bathroom and an air-conditioned master bedroom on the first floor with double bed and wooden ceilings. The fourth apartment, located on the first floor of the property, includes a kitchen-dining room, dining area, double bedroom and a bathroom with bathtub. Finally, the fifth apartment is smaller and has one bedroom and a bathroom. The exterior areas are shared and include a swimming pool, large barbecue area and garden. In addition, the property has a storage room and a laundry area. The land, completely fenced and flat, has water from a private well and the community irrigation canal. Ideal for those looking for privacy and tranquility, rental business or equestrian property. Located on the north side of Coin, 15 minutes drive from the village.