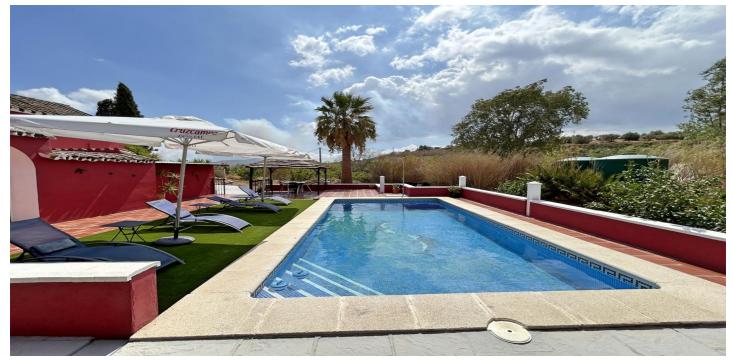

## Malaga Inland, Coín

Country property distributed in five 5 independent apartments. Four of them are on the ground floor and one on the first floor. Each apartment has unique features that make them ideal for both living and rental. The first apartment, close to the pool area, has a double bedroom, kitchen, portable air conditioning, ceiling fan, bathroom and a private terrace. The second apartment has a kitchen, dining area, bedroom with wooden ceilings and bed, bathroom with bathtub and private terrace. The third apartment, spread over two floors, offers a fully equipped kitchen, air-conditioned living room, dining area, full bathroom and an air-conditioned master bedroom on the first floor with double bed and wooden ceilings. The fourth apartment, located on the first floor of the property, includes a kitchen-dining room, dining area, double bedroom and a bathroom with bathtub. Finally, the fifth apartment is smaller and has one bedroom and a bathroom. The exterior areas are shared and include a swimming pool, large barbecue area and garden. In addition, the property has a storage room and a laundry area. The land, completely fenced and flat, has water from a private well and the community irrigation canal. Ideal for those looking for privacy and tranquility, rental business or equestrian property. Located on the north side of Coin, 15 minutes drive from the village.