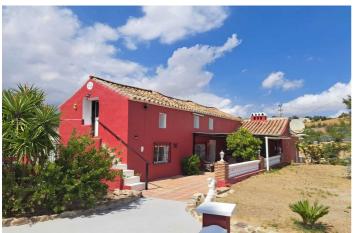

## Malaga Inland, Coín Gemeente

Country property distributed in five 5 independent apartments. Four of them are on the ground floor and one on the first floor. Each apartment has unique features that make them ideal for both living and rental. The first apartment, close to the pool area, has a double bedroom, kitchen, portable air conditioning, ceiling fan, bathroom and a private terrace. The second apartment has a kitchen, dining area, bedroom with wooden ceilings and bed, bathroom with bathtub and private terrace. The third apartment, spread over two floors, offers a fully equipped kitchen, air-conditioned living room, dining area, full bathroom and an air-conditioned master bedroom on the first floor with double bed and wooden ceilings. The fourth apartment, located on the first floor of the property, includes a kitchen-dining room, dining area, double bedroom and a bathroom with bathtub. Finally, the fifth apartment is smaller and has one bedroom and a bathroom. The exterior areas are shared and include a swimming pool, large barbecue area and garden. In addition, the property has a storage room and a laundry area. The land, completely fenced and flat, has water from a private well and the community irrigation canal. Ideal for those looking for privacy and tranquility, rental business or equestrian property. Located on the north side of Coin, 15 minutes drive from the village.