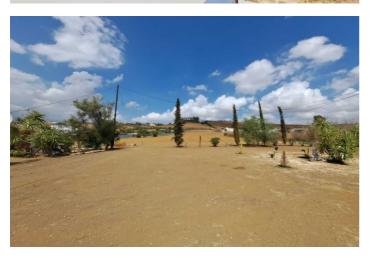

## Malaga Inland, Coín Gemeente

Country property distributed in five 5 independent apartments. Four of them are on the ground floor and one on the first floor. Each apartment has unique features that make them ideal for both living and rental. The first apartment, close to the pool area, has a double bedroom, kitchen, portable air conditioning, ceiling fan, bathroom and a private terrace. The second apartment has a kitchen, dining area, bedroom with wooden ceilings and bed, bathroom with bathtub and private terrace. The third apartment, spread over two floors, offers a fully equipped kitchen, air-conditioned living room, dining area, full bathroom and an air-conditioned master bedroom on the first floor with double bed and wooden ceilings. The fourth apartment, located on the first floor of the property, includes a kitchen-dining room, dining area, double bedroom and a bathroom with bathtub. Finally, the fifth apartment is smaller and has one bedroom and a bathroom. The exterior areas are shared and include a swimming pool, large barbecue area and garden. In addition, the property has a storage room and a laundry area. The land, completely fenced and flat, has water from a private well and the community irrigation canal. Ideal for those looking for privacy and tranquility, rental business or equestrian property. Located on the north side of Coin, 15 minutes drive from the village.