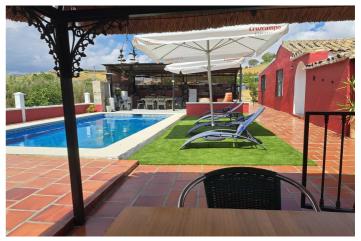

## Malaga Inland, Coín Gemeente

Country property distributed in five 5 independent apartments. Four of them are on the ground floor and one on the first floor. Each apartment has unique features that make them ideal for both living and rental. The first apartment, close to the pool area, has a double bedroom, kitchen, portable air conditioning, ceiling fan, bathroom and a private terrace. The second apartment has a kitchen, dining area, bedroom with wooden ceilings and bed, bathroom with bathtub and private terrace. The third apartment, spread over two floors, offers a fully equipped kitchen, air-conditioned living room, dining area, full bathroom and an air-conditioned master bedroom on the first floor with double bed and wooden ceilings. The fourth apartment, located on the first floor of the property, includes a kitchen-dining room, dining area, double bedroom and a bathroom with bathtub. Finally, the fifth apartment is smaller and has one bedroom and a bathroom. The exterior areas are shared and include a swimming pool, large barbecue area and garden. In addition, the property has a storage room and a laundry area. The land, completely fenced and flat, has water from a private well and the community irrigation canal. Ideal for those looking for privacy and tranquility, rental business or equestrian property. Located on the north side of Coin, 15 minutes drive from the village.