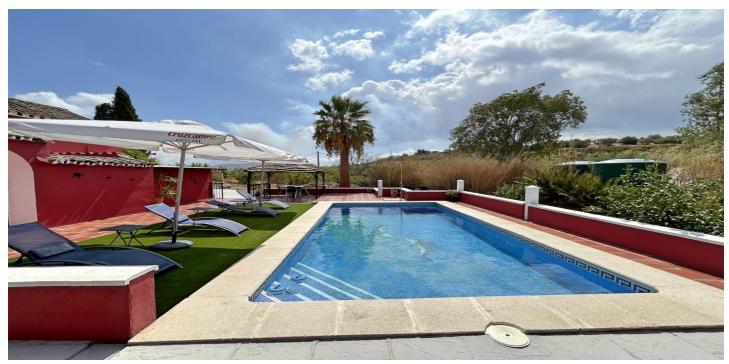

## Malaga Inland, Coín Gemeente

Country property distributed in five 5 independent apartments. Four of them are on the ground floor and one on the first floor. Each apartment has unique features that make them ideal for both living and rental. The first apartment, close to the pool area, has a double bedroom, kitchen, portable air conditioning, ceiling fan, bathroom and a private terrace. The second apartment has a kitchen, dining area, bedroom with wooden ceilings and bed, bathroom with bathtub and private terrace. The third apartment, spread over two floors, offers a fully equipped kitchen, air-conditioned living room, dining area, full bathroom and an air-conditioned master bedroom on the first floor with double bed and wooden ceilings. The fourth apartment, located on the first floor of the property, includes a kitchen-dining room, dining area, double bedroom and a bathroom with bathtub. Finally, the fifth apartment is smaller and has one bedroom and a bathroom. The exterior areas are shared and include a swimming pool, large barbecue area and garden. In addition, the property has a storage room and a laundry area. The land, completely fenced and flat, has water from a private well and the community irrigation canal. Ideal for those looking for privacy and tranquility, rental business or equestrian property. Located on the north side of Coin, 15 minutes drive from the village.