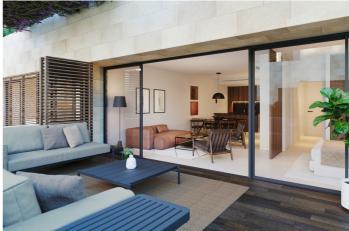

## Costa del Sol, New Golden Mile

Welcome to your sun-kissed paradise on the sought-after New Golden Mile of Estepona, renowned for its sunny skies, golden sands and crystal-clear waters. With just 25 stunning apartments, you'll get so much more than sea views and access to southern Spain's most wonderful beaches: you'll get an exclusive community of like-minded neighbours and the pleasure of privacy. Designed by Schiemann Weyers Architects (Rotterdam) and OCWA Architects (Marbella), Bougainvillea guarantees quality and sophistication. All apartments are south-facing to maximise exposure to the Estepona's mild winters and yearround natural light. The surrounding area boasts the coast's most celebrated beaches and marinas, as well as world-class golf and equestrian clubs. Standard and Premium interiors have been meticulously designed by our architects. All apartments are equipped with underfloor heating, Schneider light switches, intelligent locks and air conditioning, as well as water-saving bathroom and kitchen fittings. Fully fitted and equipped kitchens. German Villeroy & Boch bathroom taps. Sliding doors unite the terraces and living areas as one, harmonising indooroutdoor living. Some units are designed with movable walls to adapt to evolving families. Wooden Mallorcan blinds provide shade and allow air to circulate. Cool off in the pool or enjoy a poolside cocktail on a sun lounger while the kids splash around in the children's pool. Additional features: \* Ecological energy and water-saving system \* Gym \* Hammam area \* Underground parking \* Storage room \* Pre-installation for electric vehicle charging point \* Automatic doorman \* Security system \* Card access \* Decorative landscaping \* Functional vegetation to reduce the sun's heat