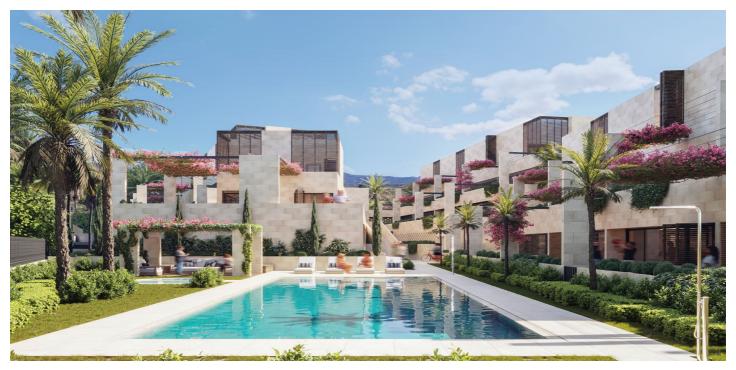

## Costa del Sol, New Golden Mile

Welcome to your sun-kissed paradise on the sought-after New Golden Mile of Estepona, renowned for its sunny skies, golden sands and crystal-clear waters. With just 25 stunning apartments, you'll get so much more than sea views and access to southern Spain's most wonderful beaches: you'll get an exclusive community of like-minded neighbours and the pleasure of privacy. Designed by Schiemann Weyers Architects (Rotterdam) and OCWA Architects (Marbella), Bougainvillea guarantees quality and sophistication. All apartments are south-facing to maximise exposure to the Estepona's mild winters and yearround natural light. The surrounding area boasts the coast's most celebrated beaches and marinas, as well as world-class golf and equestrian clubs. Standard and Premium interiors have been meticulously designed by our architects. All apartments are equipped with underfloor heating, Schneider light switches, intelligent locks and air conditioning, as well as water-saving bathroom and kitchen fittings. Fully fitted and equipped kitchens. German Villeroy & Boch bathroom taps. Sliding doors unite the terraces and living areas as one, harmonising indooroutdoor living. Some units are designed with movable walls to adapt to evolving families. Wooden Mallorcan blinds provide shade and allow air to circulate. Cool off in the pool or enjoy a poolside cocktail on a sun lounger while the kids splash around in the children's pool. Additional features: \* Ecological energy and water-saving system \* Gym \* Hammam area \* Underground parking \* Storage room \* Pre-installation for electric vehicle charging point \* Automatic doorman \* Security system \* Card access \* Decorative landscaping \* Functional vegetation to reduce the sun's heat