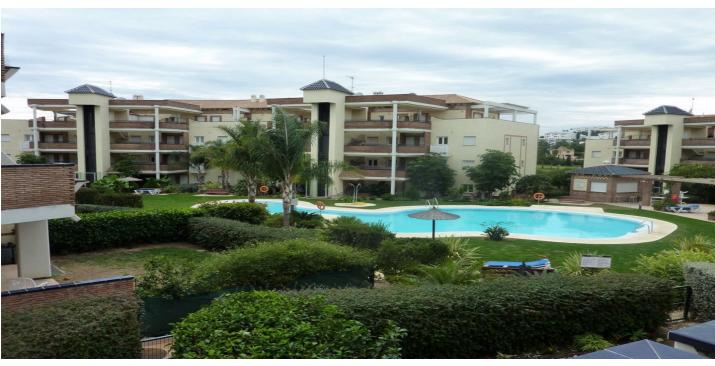

## Costa del Sol, Riviera del Sol

Exclusive south-facing apartment next to a prestigious golf course, ideal for those seeking comfort, style, and proximity to amenities. It offers open views of the sea and bright spaces. The property is part of a gated community with 24-hour security, manicured gardens, a swimming pool, a paddle tennis court, and a children's area. It features hot/cold air conditioning, a whirlpool tub, marble floors, double glazing, a large terrace, a storage room, and an underground garage. It is located just minutes from the beach, schools, cafes, restaurants, and public transportation. Excellent road access. Ideal as a permanent home or investment, the apartment offers high rental potential. The community includes a closed-circuit television system and a poolside bar. \*Sold without kitchen\* Apartment, Close to Golf, Underground parking, Communal Pool, Garden: Community, Facing: South Views: Garden, Open views, Pool, Sea Features: 24 hrs Security System, 5-10 minutes to Golf Course, Air Conditioning Hot/Cold, Bar, CCTV, Children Area, Close to schools, Clubhouse, Community areas, Community Garden, Community Pool, Conveniently Situated for Golf, Conveniently Situated Schools, Conveniently Situated Tennis, Double Glazing, Gated Complex, Good Rental Potential, Good Road Access, Hydromassage bath, Marble Floors, Near Transport, Padel court, Private Terrace, Storage room, Stylish Accommodation, Underground parking, Walking distance to beach, Walking Distance to Cafés, Walking distance to rest., Well maintained community