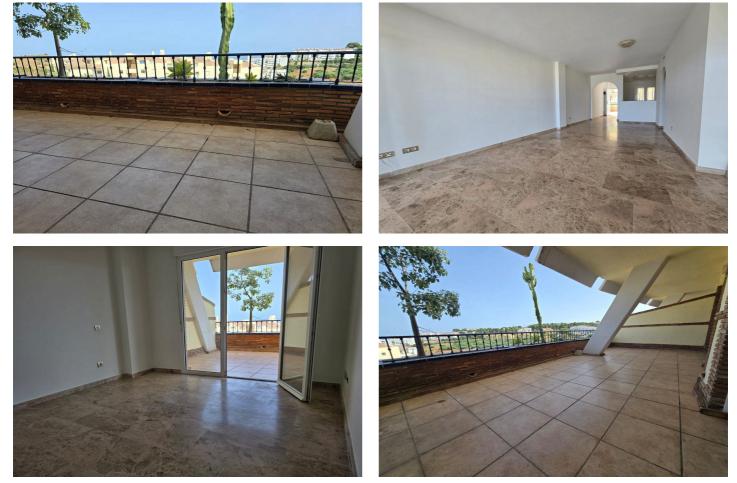

## Lejlighed i midten etage til salg i Mijas

**Reference:** R5078410 **Soveværelser:** 2 **Badeværelser:** 2 **Byg Størrelse:** 113m<sup>2</sup> **Terrasse:** 33m<sup>2</sup>

## Costa del Sol, Riviera del Sol

Exclusive south-facing apartment next to a prestigious golf course, ideal for those seeking comfort, style, and proximity to amenities. It offers open views of the sea and bright spaces. The property is part of a gated community with 24-hour security, manicured gardens, a swimming pool, a paddle tennis court, and a children's area. It features hot/cold air conditioning, a whirlpool tub, marble floors, double glazing, a large terrace, a storage room, and an underground garage. It is located just minutes from the beach, schools, cafes, restaurants, and public transportation. Excellent road access. Ideal as a permanent home or investment, the apartment offers high rental potential. The community includes a closed-circuit television system and a poolside bar. \*Sold without kitchen\* Apartment, Close to Golf, Underground parking, Communal Pool, Garden: Community, Facing: South Views: Garden, Open views, Pool, Sea Features: 24 hrs Security System, 5-10 minutes to Golf Course, Air Conditioning Hot/Cold, Bar, CCTV, Children Area, Close to schools, Clubhouse, Community areas, Community Garden, Community Pool, Conveniently Situated for Golf, Conveniently Situated Schools, Conveniently Situated Tennis, Double Glazing, Gated Complex, Good Rental Potential, Good Road Access, Hydromassage bath, Marble Floors, Near Transport, Padel court, Private Terrace, Storage room, Stylish Accommodation, Underground parking, Walking distance to beach, Walking Distance to Cafés, Walking distance to rest., Well maintained community