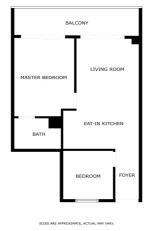

## Middle Floor Apartment for sale in Marbella

395,000€

Reference: R4847998 Bedrooms: 2 Bathrooms: 1 Build Size: 63m<sup>2</sup>

## Costa del Sol, Marbella (town)

Are you looking for a good investment or a holiday home? This 2 bedrooms apartment next to Puerto Banus is an excellent opportunity. Just a few steps from the Golden Mile and within walking distance to many restaurants and shops in Marbella. The bus stop is right next to the complex. Living here is easy, comfortable, and convenient with all the amenities that simplify daily life. The apartment is in excellent condition, with the bathroom and kitchen refurbished just a few years ago. These updates have modernized the space, making it a comfortable and stylish home. The community is gated with security cameras and a closed community parking. Residents can also enjoy a swimming pool and well-maintained gardens. Property Highlights South-facing with a terrace overlooking the pool and garden. Open plan, fully fitted kitchen, and renovated bathroom. Sold fully furnished Safety box in the apartment. Short walk to the beach. This unique location offers more than just beaches. Nestled close to an art museum and a fascinating Roman Empire excavation site, the nearby Rio Verde River adds a natural environment with its unique birdlife and turtles. This property is sold fully furnished and guaranteed to attract both short and long-term tenants, making it a high-potential investment. Tourist licence en place Do not miss this opportunity in one of the most sought-after areas of Marbella! Welcome to book your visit!