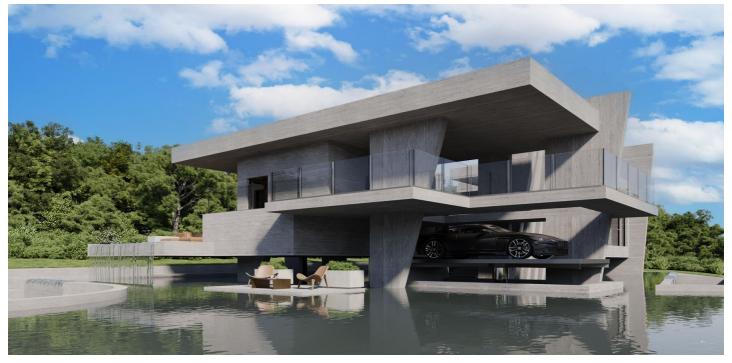

## Costa del Sol, Sierra Blanca

We present an exceptional plot located in the prestigious area of Nagüeles, Marbella, with an approved project and building permit for the construction of an impressive contemporary luxury villa. Plot and Project Features: -Land: The plot spans 1,370 square meters, providing ample space for construction and landscape design. Built Area: The projected villa offers 650 square meters of built area, intelligently distributed across three levels to maximize comfort and functionality. -Bedrooms: The villa will feature 6 spacious and luxurious bedrooms, each designed with attention to detail to offer a comfortable and private environment. -Bathrooms: The project includes 8 elegant bathrooms, equipped with the highest standards of quality and modern design. -Parking: The property includes a spacious parking area with capacity for more than 9 cars, ideal for large families or owners with multiple vehicles. Design and Style: -Contemporary Design: The villa boasts a contemporary and modern architectural design, with clean lines, large windows, and a harmonious integration of indoor and outdoor spaces-High-Quality Finishes: The project plans to use top-quality materials and luxury finishes, ensuring a sophisticated aesthetic and exceptional durability Location: Nagüeles, Marbella: Located in one of Marbella's most exclusive areas, Nagüeles offers a tranquil and secure environment, surrounded by nature and with easy access to all amenities and services. The location is ideal for those seeking a luxurious lifestyle close to Marbella's center and its famous beaches. This plot with a project and building permit is a unique opportunity to build the villa of your dreams in one of the most sought-after areas of the Costa del Sol. Do not hesitate to contact us for more information and to schedule a visit. The abbreviated information document is available to you. Expenses: Taxes (ITP or VAT+AJD) + Notarial and registration expenses ERE