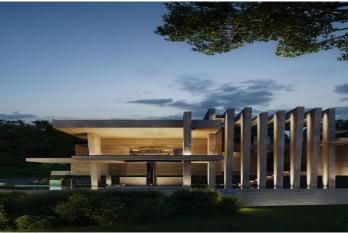

## Costa del Sol, Sierra Blanca

We present an exceptional plot located in the prestigious area of Nagüeles, Marbella, with an approved project and building permit for the construction of an impressive contemporary luxury villa. Plot and Project Features: -Land: The plot spans 1,370 square meters, providing ample space for construction and landscape design. Built Area: The projected villa offers 650 square meters of built area, intelligently distributed across three levels to maximize comfort and functionality. -Bedrooms: The villa will feature 6 spacious and luxurious bedrooms, each designed with attention to detail to offer a comfortable and private environment. -Bathrooms: The project includes 8 elegant bathrooms, equipped with the highest standards of quality and modern design. -Parking: The property includes a spacious parking area with capacity for more than 9 cars, ideal for large families or owners with multiple vehicles. Design and Style: -Contemporary Design: The villa boasts a contemporary and modern architectural design, with clean lines, large windows, and a harmonious integration of indoor and outdoor spaces-High-Quality Finishes: The project plans to use top-quality materials and luxury finishes, ensuring a sophisticated aesthetic and exceptional durability Location: Nagüeles, Marbella: Located in one of Marbella's most exclusive areas, Nagüeles offers a tranquil and secure environment, surrounded by nature and with easy access to all amenities and services. The location is ideal for those seeking a luxurious lifestyle close to Marbella's center and its famous beaches. This plot with a project and building permit is a unique opportunity to build the villa of your dreams in one of the most sought-after areas of the Costa del Sol. Do not hesitate to contact us for more information and to schedule a visit. The abbreviated information document is available to you. Expenses: Taxes (ITP or VAT+AJD) + Notarial and registration expenses ERE