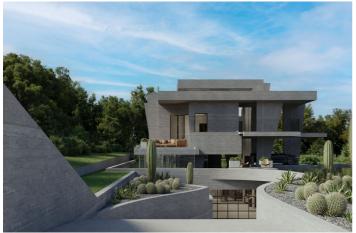

## Costa del Sol, Sierra Blanca

We present an exceptional plot located in the prestigious area of Nagüeles, Marbella, with an approved project and building permit for the construction of an impressive contemporary luxury villa. Plot and Project Features: -Land: The plot spans 1,370 square meters, providing ample space for construction and landscape design. Built Area: The projected villa offers 650 square meters of built area, intelligently distributed across three levels to maximize comfort and functionality. -Bedrooms: The villa will feature 6 spacious and luxurious bedrooms, each designed with attention to detail to offer a comfortable and private environment. -Bathrooms: The project includes 8 elegant bathrooms, equipped with the highest standards of quality and modern design. -Parking: The property includes a spacious parking area with capacity for more than 9 cars, ideal for large families or owners with multiple vehicles. Design and Style: -Contemporary Design: The villa boasts a contemporary and modern architectural design, with clean lines, large windows, and a harmonious integration of indoor and outdoor spaces-High-Quality Finishes: The project plans to use top-quality materials and luxury finishes, ensuring a sophisticated aesthetic and exceptional durability Location: Nagüeles, Marbella: Located in one of Marbella's most exclusive areas, Nagüeles offers a tranquil and secure environment, surrounded by nature and with easy access to all amenities and services. The location is ideal for those seeking a luxurious lifestyle close to Marbella's center and its famous beaches. This plot with a project and building permit is a unique opportunity to build the villa of your dreams in one of the most sought-after areas of the Costa del Sol. Do not hesitate to contact us for more information and to schedule a visit. The abbreviated information document is available to you. Expenses: Taxes (ITP or VAT+AJD) + Notarial and registration expenses ERE