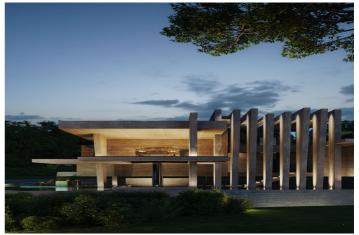

## Costa del Sol, Nagüeles

We present an exceptional plot located in the prestigious area of Nagüeles, Marbella, with an approved project and building permit for the construction of an impressive contemporary luxury villa. Plot and Project Features: -Land: The plot spans 1,370 square meters, providing ample space for construction and landscape design. Built Area: The projected villa offers 650 square meters of built area, intelligently distributed across three levels to maximize comfort and functionality. -Bedrooms: The villa will feature 6 spacious and luxurious bedrooms, each designed with attention to detail to offer a comfortable and private environment. -Bathrooms: The project includes 8 elegant bathrooms, equipped with the highest standards of quality and modern design. -Parking: The property includes a spacious parking area with capacity for more than 9 cars, ideal for large families or owners with multiple vehicles. Design and Style: -Contemporary Design: The villa boasts a contemporary and modern architectural design, with clean lines, large windows, and a harmonious integration of indoor and outdoor spaces -High-Quality Finishes: The project plans to use top-quality materials and luxury finishes, ensuring a sophisticated aesthetic and exceptional durability Location: Nagüeles, Marbella: Located in one of Marbella's most exclusive areas, Nagüeles offers a tranquil and secure environment, surrounded by nature and with easy access to all amenities and services. The location is ideal for those seeking a luxurious lifestyle close to Marbella's center and its famous beaches. This plot with a project and building permit is a unique opportunity to build the villa of your dreams in one of the most sought-after areas of the Costa del Sol. Do not hesitate to contact us for more information and to schedule a visit. The abbreviated information document is available to you. Expenses: Taxes (ITP or VAT+AJD) + Notarial and registration expenses ERE