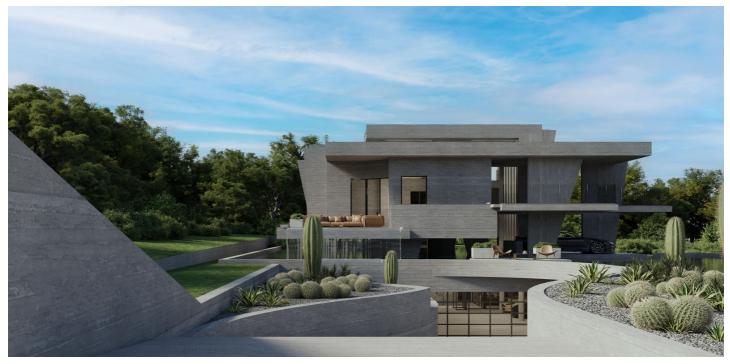

## Costa del Sol, Nagüeles

We present an exceptional plot located in the prestigious area of Nagüeles, Marbella, with an approved project and building permit for the construction of an impressive contemporary luxury villa. Plot and Project Features: -Land: The plot spans 1,370 square meters, providing ample space for construction and landscape design. Built Area: The projected villa offers 650 square meters of built area, intelligently distributed across three levels to maximize comfort and functionality. -Bedrooms: The villa will feature 6 spacious and luxurious bedrooms, each designed with attention to detail to offer a comfortable and private environment. -Bathrooms: The project includes 8 elegant bathrooms, equipped with the highest standards of quality and modern design. -Parking: The property includes a spacious parking area with capacity for more than 9 cars, ideal for large families or owners with multiple vehicles. Design and Style: -Contemporary Design: The villa boasts a contemporary and modern architectural design, with clean lines, large windows, and a harmonious integration of indoor and outdoor spaces -High-Quality Finishes: The project plans to use top-quality materials and luxury finishes, ensuring a sophisticated aesthetic and exceptional durability Location: Nagüeles, Marbella: Located in one of Marbella's most exclusive areas, Nagüeles offers a tranquil and secure environment, surrounded by nature and with easy access to all amenities and services. The location is ideal for those seeking a luxurious lifestyle close to Marbella's center and its famous beaches. This plot with a project and building permit is a unique opportunity to build the villa of your dreams in one of the most sought-after areas of the Costa del Sol. Do not hesitate to contact us for more information and to schedule a visit. The abbreviated information document is available to you. Expenses: Taxes (ITP or VAT+AJD) + Notarial and registration expenses ERE