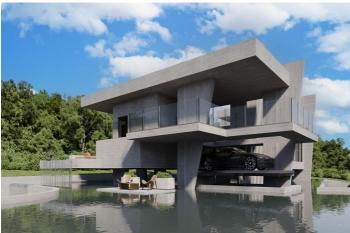

## Costa del Sol, Nagüeles

We present an exceptional plot located in the prestigious area of Nagüeles, Marbella, with an approved project and building permit for the construction of an impressive contemporary luxury villa. Plot and Project Features: -Land: The plot spans 1,370 square meters, providing ample space for construction and landscape design. Built Area: The projected villa offers 650 square meters of built area, intelligently distributed across three levels to maximize comfort and functionality. -Bedrooms: The villa will feature 6 spacious and luxurious bedrooms, each designed with attention to detail to offer a comfortable and private environment. -Bathrooms: The project includes 8 elegant bathrooms, equipped with the highest standards of quality and modern design. -Parking: The property includes a spacious parking area with capacity for more than 9 cars, ideal for large families or owners with multiple vehicles. Design and Style: -Contemporary Design: The villa boasts a contemporary and modern architectural design, with clean lines, large windows, and a harmonious integration of indoor and outdoor spaces -High-Quality Finishes: The project plans to use top-quality materials and luxury finishes, ensuring a sophisticated aesthetic and exceptional durability Location: Nagüeles, Marbella: Located in one of Marbella's most exclusive areas, Nagüeles offers a tranquil and secure environment, surrounded by nature and with easy access to all amenities and services. The location is ideal for those seeking a luxurious lifestyle close to Marbella's center and its famous beaches. This plot with a project and building permit is a unique opportunity to build the villa of your dreams in one of the most sought-after areas of the Costa del Sol. Do not hesitate to contact us for more information and to schedule a visit. The abbreviated information document is available to you. Expenses: Taxes (ITP or VAT+AJD) + Notarial and registration expenses ERE