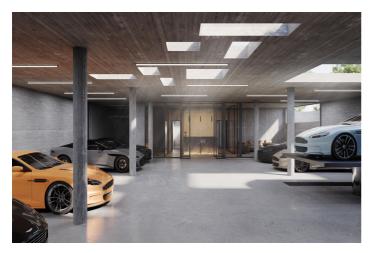

## Costa del Sol, Nagüeles

We present an exceptional plot located in the prestigious area of Nagüeles, Marbella, with an approved project and building permit for the construction of an impressive contemporary luxury villa. Plot and Project Features: -Land: The plot spans 1,370 square meters, providing ample space for construction and landscape design. Built Area: The projected villa offers 650 square meters of built area, intelligently distributed across three levels to maximize comfort and functionality. -Bedrooms: The villa will feature 6 spacious and luxurious bedrooms, each designed with attention to detail to offer a comfortable and private environment. -Bathrooms: The project includes 8 elegant bathrooms, equipped with the highest standards of quality and modern design. -Parking: The property includes a spacious parking area with capacity for more than 9 cars, ideal for large families or owners with multiple vehicles. Design and Style: -Contemporary Design: The villa boasts a contemporary and modern architectural design, with clean lines, large windows, and a harmonious integration of indoor and outdoor spaces -High-Quality Finishes: The project plans to use top-quality materials and luxury finishes, ensuring a sophisticated aesthetic and exceptional durability Location: Nagüeles, Marbella: Located in one of Marbella's most exclusive areas, Nagüeles offers a tranquil and secure environment, surrounded by nature and with easy access to all amenities and services. The location is ideal for those seeking a luxurious lifestyle close to Marbella's center and its famous beaches. This plot with a project and building permit is a unique opportunity to build the villa of your dreams in one of the most sought-after areas of the Costa del Sol. Do not hesitate to contact us for more information and to schedule a visit. The abbreviated information document is available to you. Expenses: Taxes (ITP or VAT+AJD) + Notarial and registration expenses ERE