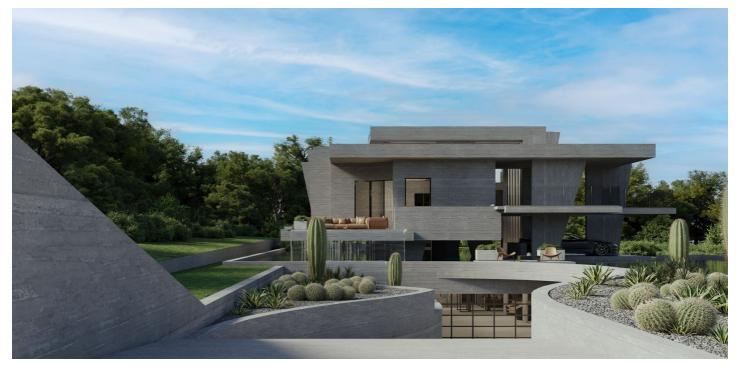

## Costa del Sol, Nagüeles

We present an exceptional plot located in the prestigious area of Nagüeles, Marbella, with an approved project and building permit for the construction of an impressive contemporary luxury villa. Plot and Project Features: -Land: The plot spans 1,370 square meters, providing ample space for construction and landscape design. Built Area: The projected villa offers 650 square meters of built area, intelligently distributed across three levels to maximize comfort and functionality. -Bedrooms: The villa will feature 6 spacious and luxurious bedrooms, each designed with attention to detail to offer a comfortable and private environment. -Bathrooms: The project includes 8 elegant bathrooms, equipped with the highest standards of quality and modern design. -Parking: The property includes a spacious parking area with capacity for more than 9 cars, ideal for large families or owners with multiple vehicles. Design and Style: -Contemporary Design: The villa boasts a contemporary and modern architectural design, with clean lines, large windows, and a harmonious integration of indoor and outdoor spaces-High-Quality Finishes: The project plans to use top-quality materials and luxury finishes, ensuring a sophisticated aesthetic and exceptional durability Location: Nagüeles, Marbella: Located in one of Marbella's most exclusive areas, Nagüeles offers a tranquil and secure environment, surrounded by nature and with easy access to all amenities and services. The location is ideal for those seeking a luxurious lifestyle close to Marbella's center and its famous beaches. This plot with a project and building permit is a unique opportunity to build the villa of your dreams in one of the most sought-after areas of the Costa del Sol. Do not hesitate to contact us for more information and to schedule a visit. The abbreviated information document is available to you. Expenses: Taxes (ITP or VAT+AJD) + Notarial and registration expenses ERE