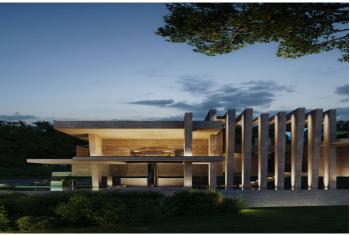

## Costa del Sol, Nagüeles

We present an exceptional plot located in the prestigious area of Nagüeles, Marbella, with an approved project and building permit for the construction of an impressive contemporary luxury villa. Plot and Project Features: -Land: The plot spans 1,370 square meters, providing ample space for construction and landscape design. Built Area: The projected villa offers 650 square meters of built area, intelligently distributed across three levels to maximize comfort and functionality. -Bedrooms: The villa will feature 6 spacious and luxurious bedrooms, each designed with attention to detail to offer a comfortable and private environment. -Bathrooms: The project includes 8 elegant bathrooms, equipped with the highest standards of quality and modern design. -Parking: The property includes a spacious parking area with capacity for more than 9 cars, ideal for large families or owners with multiple vehicles. Design and Style: -Contemporary Design: The villa boasts a contemporary and modern architectural design, with clean lines, large windows, and a harmonious integration of indoor and outdoor spaces-High-Quality Finishes: The project plans to use top-quality materials and luxury finishes, ensuring a sophisticated aesthetic and exceptional durability Location: Nagüeles, Marbella: Located in one of Marbella's most exclusive areas, Nagüeles offers a tranquil and secure environment, surrounded by nature and with easy access to all amenities and services. The location is ideal for those seeking a luxurious lifestyle close to Marbella's center and its famous beaches. This plot with a project and building permit is a unique opportunity to build the villa of your dreams in one of the most sought-after areas of the Costa del Sol. Do not hesitate to contact us for more information and to schedule a visit. The abbreviated information document is available to you. Expenses: Taxes (ITP or VAT+AJD) + Notarial and registration expenses ERE