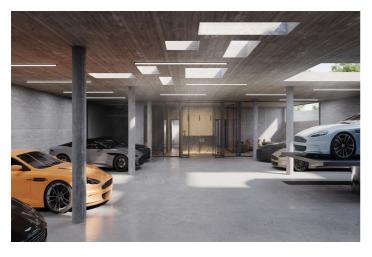

## Costa del Sol, Nagüeles

We present an exceptional plot located in the prestigious area of Nagüeles, Marbella, with an approved project and building permit for the construction of an impressive contemporary luxury villa. Plot and Project Features: -Land: The plot spans 1,370 square meters, providing ample space for construction and landscape design. Built Area: The projected villa offers 650 square meters of built area, intelligently distributed across three levels to maximize comfort and functionality. -Bedrooms: The villa will feature 6 spacious and luxurious bedrooms, each designed with attention to detail to offer a comfortable and private environment. -Bathrooms: The project includes 8 elegant bathrooms, equipped with the highest standards of quality and modern design. -Parking: The property includes a spacious parking area with capacity for more than 9 cars, ideal for large families or owners with multiple vehicles. Design and Style: -Contemporary Design: The villa boasts a contemporary and modern architectural design, with clean lines, large windows, and a harmonious integration of indoor and outdoor spaces-High-Quality Finishes: The project plans to use top-quality materials and luxury finishes, ensuring a sophisticated aesthetic and exceptional durability Location: Nagüeles, Marbella: Located in one of Marbella's most exclusive areas, Nagüeles offers a tranquil and secure environment, surrounded by nature and with easy access to all amenities and services. The location is ideal for those seeking a luxurious lifestyle close to Marbella's center and its famous beaches. This plot with a project and building permit is a unique opportunity to build the villa of your dreams in one of the most sought-after areas of the Costa del Sol. Do not hesitate to contact us for more information and to schedule a visit. The abbreviated information document is available to you. Expenses: Taxes (ITP or VAT+AJD) + Notarial and registration expenses ERE