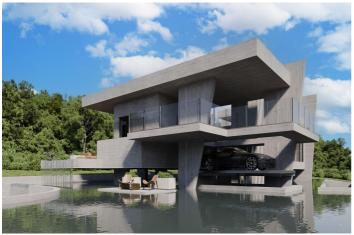

## Costa del Sol, Nagüeles

We present an exceptional plot located in the prestigious area of Nagüeles, Marbella, with an approved project and building permit for the construction of an impressive contemporary luxury villa. Plot and Project Features: -Land: The plot spans 1,370 square meters, providing ample space for construction and landscape design. Built Area: The projected villa offers 650 square meters of built area, intelligently distributed across three levels to maximize comfort and functionality. -Bedrooms: The villa will feature 6 spacious and luxurious bedrooms, each designed with attention to detail to offer a comfortable and private environment. -Bathrooms: The project includes 8 elegant bathrooms, equipped with the highest standards of quality and modern design. -Parking: The property includes a spacious parking area with capacity for more than 9 cars, ideal for large families or owners with multiple vehicles. Design and Style: -Contemporary Design: The villa boasts a contemporary and modern architectural design, with clean lines, large windows, and a harmonious integration of indoor and outdoor spaces-High-Quality Finishes: The project plans to use top-quality materials and luxury finishes, ensuring a sophisticated aesthetic and exceptional durability Location: Nagüeles, Marbella: Located in one of Marbella's most exclusive areas, Nagüeles offers a tranquil and secure environment, surrounded by nature and with easy access to all amenities and services. The location is ideal for those seeking a luxurious lifestyle close to Marbella's center and its famous beaches. This plot with a project and building permit is a unique opportunity to build the villa of your dreams in one of the most sought-after areas of the Costa del Sol. Do not hesitate to contact us for more information and to schedule a visit. The abbreviated information document is available to you. Expenses: Taxes (ITP or VAT+AJD) + Notarial and registration expenses ERE