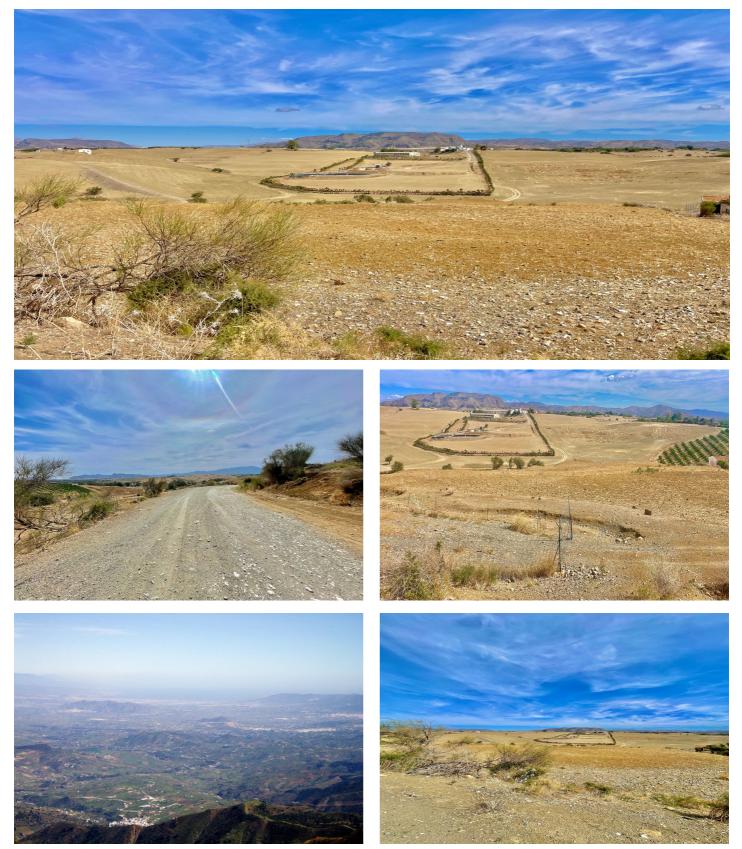

## Malaga Inland, Cártama

GREAT OPPORTUNITY IN CÁRTAMA, MÁLAGA! We present this large terraced rural agricultural land of 31,680 m2 with many possibilities for developing various agricultural and/or rural tourism activities. Located in the municipality of Cártama, in the Casapalma area on the La Loma Lane, a unique enclave due to its majestic landscape and its easy access to the Málaga-Pizarra highway, the Valle del Guadalhorce Hospital, and Málaga City. It has excellent direct access, at the foot of the main path on the La Loma Lane. It offers multiple possibilities: it can be divided into 3 plots and allows the construction of a tool shed, including the possibility of a house for agricultural use, as stated in its building permit certificate. It has water. It is an ideal place to relax and enjoy the outdoors with wonderful panoramic views of the countryside, the mountains, and the Guadalhorce Valley. This land is a magnificent investment, offering a multitude of opportunities through action plans that promote the development of rural tourism in the area and environmental preservation. Don't miss out on this magnificent opportunity.