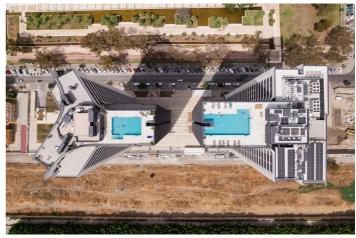

## Costa del Sol, Málaga (town)

1 to 3 bedroom flats in a residential complex in the heart of Málaga with two shared basement floors for garages and communal areas on the ground floor. A building with the best views of the Costa del Sol. The residential has a concierge, laundry, multipurpose room, gym with toilets, swimming pool on the roof, large green areas and pedestrian areas and three lifts, in a newly created environment. Close to home you will have the Guadalmedina River Park, a recently approved project. Perfectly connected by public transport and motorway. If you love urban life, but do not want to move away from nature, from your home you will be able to enjoy the views of the city and the sea thanks to the great height of the building. Málaga, located in a privileged natural enclave: the Mediterranean Sea bathes its coasts, and the mountains of Málaga, a Natural Park, surround it. The possibilities for tourism in the city are practically endless. In recent years, the city of Málaga has become a cosmopolitan centre for business and international tourism, with a thriving artistic, cultural and gastronomic scene. The Costa del Sol, with over 320 days of sunshine a year, and an average annual temperature of 20°C, is one of the most attractive places to establish your permanent residence, or if you prefer, as an investment.