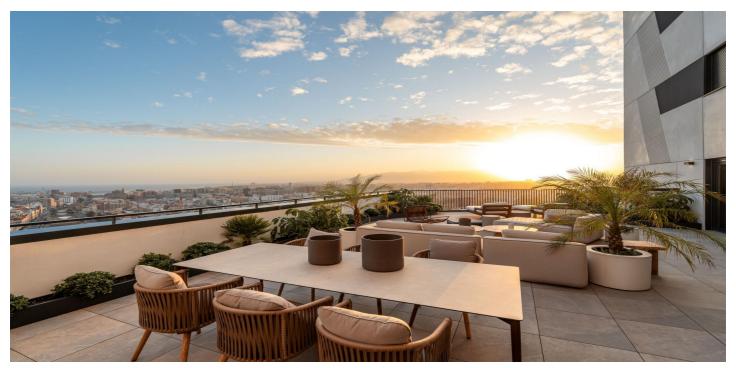

## Penthouse for sale in Málaga (Municipality)

2,000,000€

Reference: SP0979 Bedrooms: 4 Bathrooms: 2 Build Size: 160m<sup>2</sup> Terrace: 110m<sup>2</sup>

## Costa del Sol, Málaga (town)

1 to 3 bedroom flats in a residential complex in the heart of Málaga with two shared basement floors for garages and communal areas on the ground floor. A building with the best views of the Costa del Sol. The residential has a concierge, laundry, multipurpose room, gym with toilets, swimming pool on the roof, large green areas and pedestrian areas and three lifts, in a newly created environment. Close to home you will have the Guadalmedina River Park, a recently approved project. Perfectly connected by public transport and motorway. If you love urban life, but do not want to move away from nature, from your home you will be able to enjoy the views of the city and the sea thanks to the great height of the building. Málaga, located in a privileged natural enclave: the Mediterranean Sea bathes its coasts, and the mountains of Málaga, a Natural Park, surround it. The possibilities for tourism in the city are practically endless. In recent years, the city of Málaga has become a cosmopolitan centre for business and international tourism, with a thriving artistic, cultural and gastronomic scene. The Costa del Sol, with over 320 days of sunshine a year, and an average annual temperature of 20°C, is one of the most attractive places to establish your permanent residence, or if you prefer, as an investment.