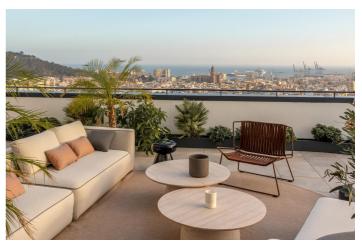

## Penthouse for sale in Málaga (Municipality)

2,000,000€

Reference: SP0979 Bedrooms: 4 Bathrooms: 2 Build Size: 160m<sup>2</sup> Terrace: 110m<sup>2</sup>

## Costa del Sol, Málaga (town)

1 to 3 bedroom flats in a residential complex in the heart of Málaga with two shared basement floors for garages and communal areas on the ground floor. A building with the best views of the Costa del Sol. The residential has a concierge, laundry, multipurpose room, gym with toilets, swimming pool on the roof, large green areas and pedestrian areas and three lifts, in a newly created environment. Close to home you will have the Guadalmedina River Park, a recently approved project. Perfectly connected by public transport and motorway. If you love urban life, but do not want to move away from nature, from your home you will be able to enjoy the views of the city and the sea thanks to the great height of the building. Málaga, located in a privileged natural enclave: the Mediterranean Sea bathes its coasts, and the mountains of Málaga, a Natural Park, surround it. The possibilities for tourism in the city are practically endless. In recent years, the city of Málaga has become a cosmopolitan centre for business and international tourism, with a thriving artistic, cultural and gastronomic scene. The Costa del Sol, with over 320 days of sunshine a year, and an average annual temperature of 20°C, is one of the most attractive places to establish your permanent residence, or if you prefer, as an investment.

## **Features:**

**Features** 

**Energy Rating** 

В

**CO2** Emission Rating

Gym

Near Bus Route

Views: Sea