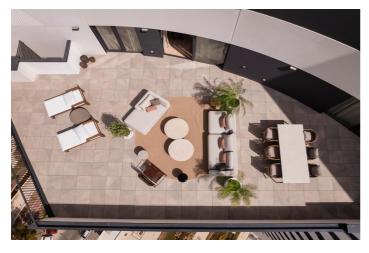

## Penthouse for sale in Málaga (Municipality)

2,000,000€

Reference: SP0979 Bedrooms: 4 Bathrooms: 2 Build Size: 160m<sup>2</sup> Terrace: 110m<sup>2</sup>

Double Bedrooms: 4

Elevator/Lift

Beach: 2500 Meters Terrace: 110 Msq.

Useable Build Space: 127 Msq.

В