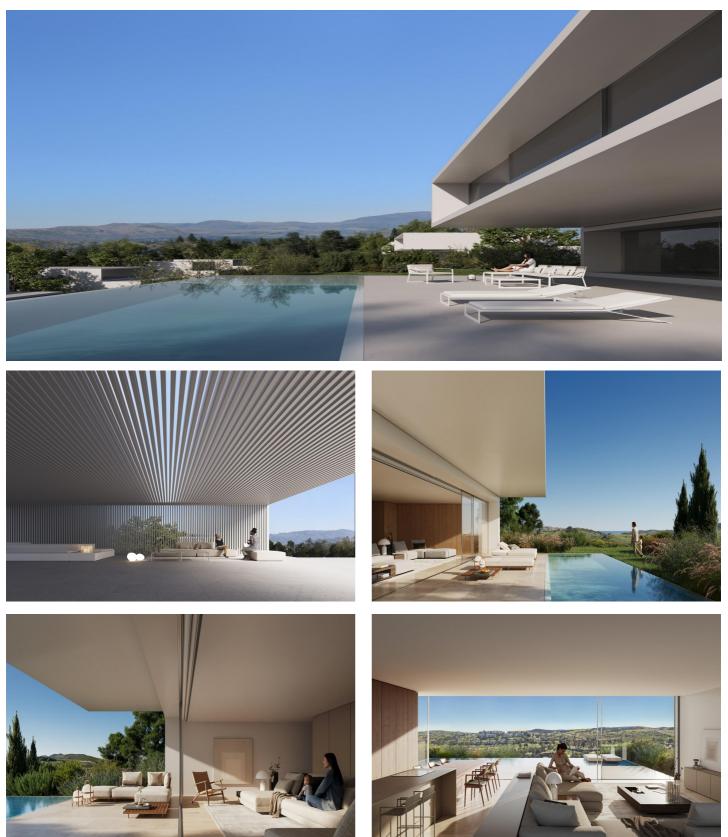

## Costa del Sol, Estepona (town)

NEW BUILD LUXURY VILLAS AT ESTEPONA GOLF New Build off plan project of 17 luxury modern villas on Estepona Golf within less than 2 km from the sea and only 5 minutes by car from the centre of the town. These spacious villas are designed to provide maximum comfort in the closest contact with the nature & sustainability. Open plan main level divided by interior garden in two parts: lounge with chimney & modern kitchen with Siemens appliances leading to a dining interior & beautiful exterior area. 3 to 4 bedrooms on the 1st floor, each with ensuite bathroom & terrace. Customizable basement, solarium with amazing golf & sea views. Every villa will be delivered with a private garden with indigenous plants & swimming pool with saline system. Aerotermia system for climatization & floor heating, barbecue on the terrace, led ceiling lights, sound installtion, porcelanic stoneware & much more. The urbanization will have security at the entrance connected to the home intelligent system providing for the access control & interior street with trees. Estepona Golf is an 18-hole course situated between Gibraltar and Puerto Banús; on the new golden mile, just 3 km from the beach and with a wide variety of services and facilities on offer locally. Located in unique surroundings, just 3 km from the beach and with stunning panoramic views of the coastline. Estepona Golf is well connected with good road access and is just 20 minutes from Marbella and 60 minutes from Malaga Airport along the A7 motorway, it is also only a 40-minute drive from Gibraltar International Airport.