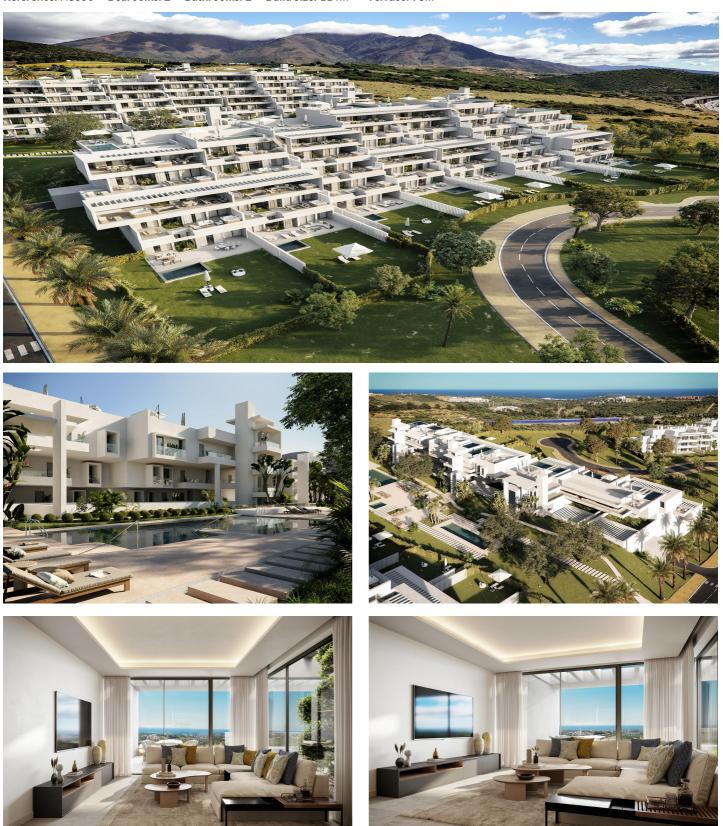

## Costa del Sol, Casares (town)

NEW BUILD RESIDENTIAL COMPLEX IN CASARES A private beach right on your doorstep. Turquoise waters in a tropical setting. An exclusive Mediterranean-style residential complex of properties with large terraces and high-quality finishes. Luxury 38 apartments of 2, 3 and 4 bedrooms in Casares, the new jewel of the Costa del Sol. New Build private residential complex separated from Alcazaba Lagoon, with access to all its amenities, allowing you to enjoy its multiple services at all times. Enjoy water activities like kayaking, paddle surfing, and more. We also offer sauna, hot tubs, and are adjacent to multiple golf courses. Luxury apartments offer superior comfort and quality with high-end finishes, welldesigned spaces and durable materials. The layouts are meticulously planned to maximise space and light, creating an open and airy environment. With spacious interiors, custom furnishings and luxurious finishes, every detail is designed to enhance your living experience. Attention to detail and a contemporary design ensure the perfect environment to enjoy life in comfort and style. Residential complex features a unique interior design, combining a sleek, modern aesthetic with premium materials. Every aspect is meticulously selected to create a sophisticated living environment for a seamless experience, from stylish kitchens equipped with top-of-the-line appliances to the details of the bathrooms. Residential complex offers exclusive amenities to enhance the well-being and comfort of its residents. Our state-of-the-art spa, exclusively for the owners, provides a variety of treatments, combined with a modern sauna for relaxation and detoxification. All intended for a balanced and healthy lifestyle. Our luxury gym is designed to promote your well-being and vitality at all times. Equipped with advanced technology and spaces designed specifically for exercise routines, it offers inspiring views, screens and a relaxing, elegant atmosphere. Enjoy a healthy lifestyle with personalised workouts and exclusive resident services Residential complex seamlessly integrates the architecture with the natural surroundings, creating a harmonious living experience. Large windows and spacious terraces are designed to maximise natural light and offer panoramic views of the stunning surroundings. These features allow residents to enjoy the beauty of the landscape from the comfort of their homes. The terraces provide plenty of room for outdoor relaxation and connecting with nature Casares is one of the most charming of the Andalusian white villages, located between the sea and the mountains. It perfectly combines more than 2000 metres of sandy beach and clean waters for bathers, surrounded by golf courses and for hikers, Sierra Bermeja. Only 6 minutes from the renowned Finca Cortesin Golf Club, as well as other nearby golf courses such as Sotogrande, Estepona and Marbella, make the golf offer very attractive. Fun and leisure are guaranteed, as well as tranquillity and nature.