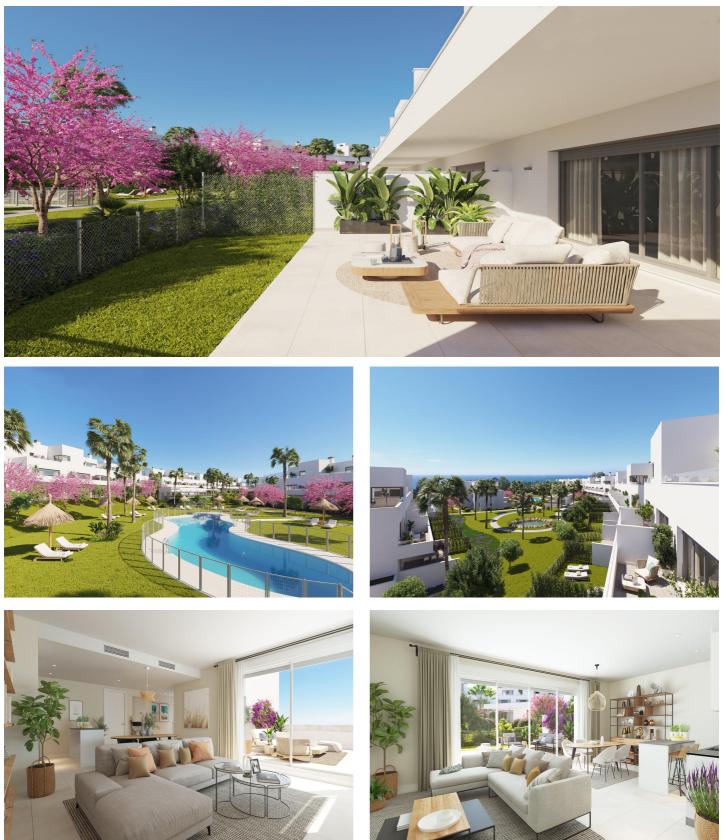

## Costa del Sol, Estepona (town)

NEW BUILD RESIDENTIAL COMPLEX NEAR ESTEPONA New Build stylish and contemporary development of 95 apartments and penthouses, located in a convenient and central location on the New Golden Mile. Whether you are looking for the perfect holiday home or perhaps a new permanent residence you will be spoilt for choice with the vast array of amenities on your doorstep. The New Golden Mile offers everything from golf courses and beaches to schools, entertainment, shopping and dining. A sleek architectural design combined with open-plan interiors and modern amenities creates one of the most attractive new-build offerings on the market today, no stone has been left unturned in the design of this residential complex to create the perfect oasis for modern day living. Some of the details that have been meticulously thought of include top quality finishes, spacious interiors and terraces with sea and mountain views. In addition, the community and communal areas have also been meticulously designed, some of the features on offer include; a secure entrance, private parking and storage, large landscaped gardens, a stylish pool deck and a professionally equipped gymnasium and working/meeting area complete with café. Estepona is perfect place to enjoy the tranquillity, while you can access a wide range of outdoor sports activities, thanks to its proximity to the Estepona Golf courses and its spectacular beaches. Estepona Golf is an 18-hole course situated between Gibraltar and Puerto Banús; on the new golden mile, just 3 km from the beach and with a wide variety of services and facilities on offer locally.