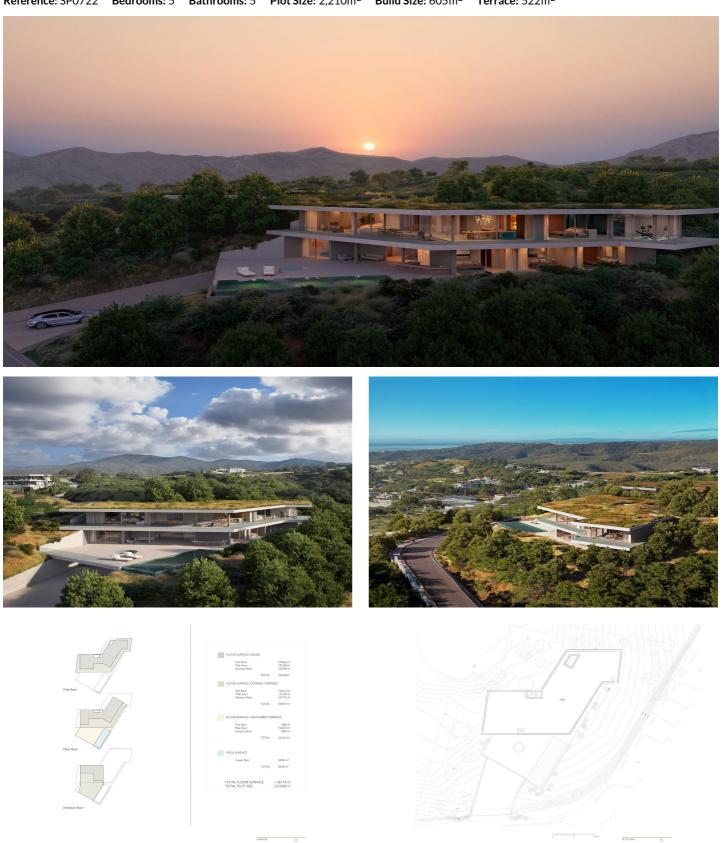

## Villa for sale in Benahavís

Reference: SP0722 Bedrooms: 5 Bathrooms: 5 Plot Size: 2,210m<sup>2</sup> Build Size: 605m<sup>2</sup> Terrace: 522m<sup>2</sup>

4,250,000€

## Costa del Sol, Benahavís (town)

NEW BUILD LUXURY VILLA IN BENAHAVIS Perched on an elevated position in the mountain foothills, New Build Luxury Villa is a masterful blend of strategic design and playful space distribution. With its back embraced by the mountain and its front opening to breath taking views. The architecture and outdoor spaces are meticulously oriented towards the Mediterranean Sea, the castle of Monte Mayor, and the emerald valley below. From the expansive terraces to the integrated outdoor lounge area this villa offers a protected and serene haven. Every corner of this residence invites you to relax and enjoy the harmonious connection with nature. The villa includes: 5 bedrooms, 5 en-suite bathrooms, 2 guest toilets, extensive terraces, an integrated outdoor lounge area and a stunning swimming pool. Villa radiates sophisticated charm with its use of noble materials and top-tier specifications. It achieves an ideal synergy between state-of-the-art design and ecological sensitivity, featuring a minimal environmental footprint, green roofs, optional solar energy, and landscaping designed to thrive in drought conditions. For those who crave a refined lifestyle in a tranquil and scenic environment, villa presents a unique chance to experience luxurious living seamlessly integrated with nature. A natural setting with magnificent views and an ideal location for this Villa close enough to the towns, beaches and amenities along the coast - secluded enough to offer a peaceful haven. Located on the southern face of the Serrania de Ronda mountain range, Benahavís offers spectacular views and is a popular hot spot for locals and tourists alike.