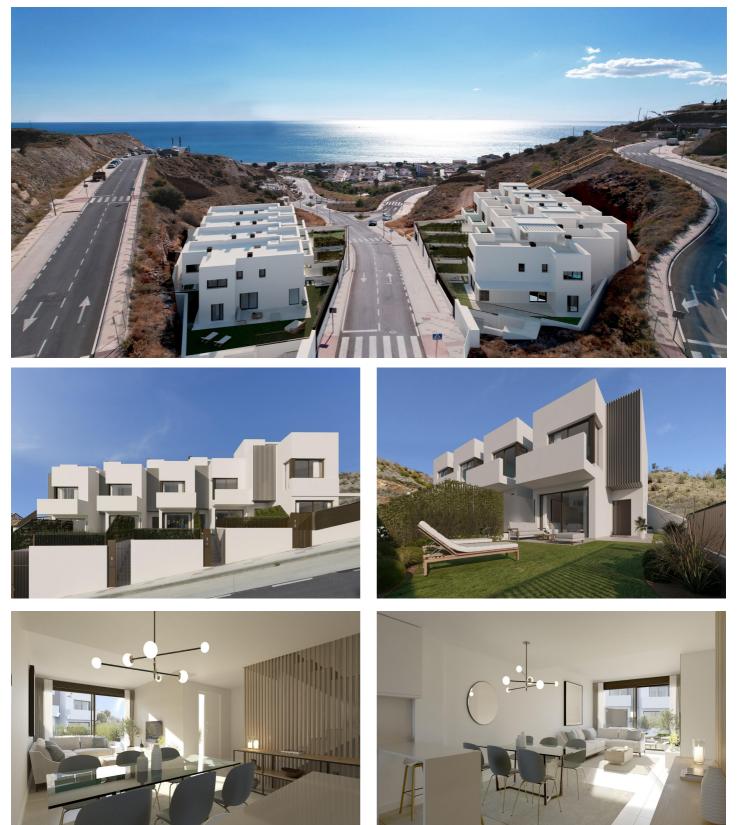

## Costa del Sol East, Rincón de la Victoria

NEW BUILD TOWNHOUSES NEAR MALAGA New Build residential complex is located in Rincón de la Victoria, to the east of Málaga city. Its beautiful beaches, its proximity to all kinds of services and its incomparable landscapes make this municipality an exceptional place to live. Your new villa blends in with this environment that combines privacy, fresh air and open spaces. New Build development consists of 9 townhouses with 3 and 4 bedrooms with private gardens and basement. The design of the homes achieves the perfect architectural balance so that you can enjoy your home from the inside and outside. Kitchens fully fitted. Large covered and uncovered terraces with sea views. Private gardens and spacious basement parking. 5 minutes walking to the beach. Well communicated area with all kind of services. Close to a golf course. Private gardens and basement with parking area. Well communicated area.

## **Features:**

Features Location: Coastal, Urbanisation Views: Sea Parking - Space Near schools Near Commercial Center Solarium: Yes Number of Parking Spaces: 1 Gated Air Conditioning: Pre-Installed garden Beach: 800 Meters Under-Build / Basement Double Bedrooms: 4 Useable Build Space: 225 Msq. Terrace: 89 Msq.