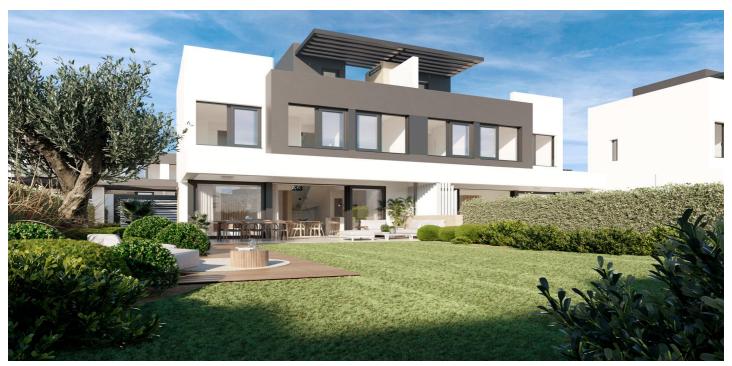

## Semi-Detached House for sale in Estepona

850,000€

Reference: SP0601 Bedrooms: 3 Bathrooms: 3 Plot Size: 360m<sup>2</sup> Build Size: 198m<sup>2</sup> Terrace: 26m<sup>2</sup>

## Costa del Sol, Estepona (town)

NEW BUILD SEMI-DETACHED VILLAS NEAR ESTEPONA New Build exclusive residential complex consisting of 50 contemporary style semi-detached villas comprising of a large living room, open plan fitted kitchen equipped with top brand appliances, 3 bedrooms, 2 or 3 bathrooms, guest toilet, terrace and garden. Some of them has private solarium. The properties enjoy excellent views and orientation to enjoy the sun until sunset and magnificent communal garden areas with two salt water swimming pools, one of them for children and with beach type access. Its location, next to the Atalaya Golf & Country Club, close to shopping areas and with Puerto Banús within walking distance, is ideal for families looking for an independent home with a garden without giving up being well connected to the best services on the Costa del Sol.