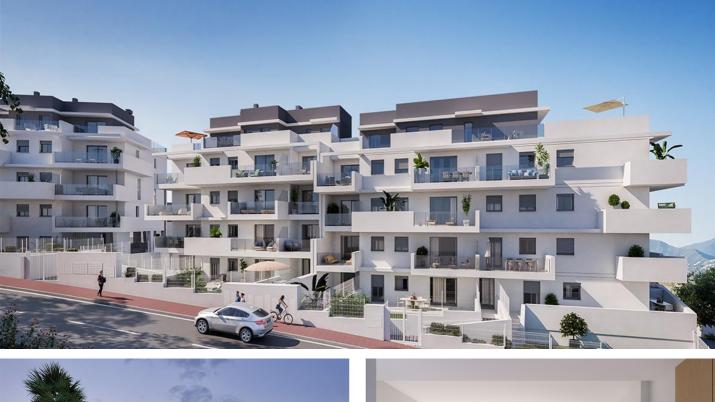

## Costa del Sol, Manilva

NEW BUILD RESIDENTIAL COMPLEX IN LA DUQUESA, MANILVA New Build residential complex consists of 60 apartments and penthouses with 2 and 3 bedrooms in La Duquesa golf, Manilva. The blocks are distributed in ground floor, 2 storeys and penthouse, guaranteeing a variety of housing typologies to suit your needs. All properties has garage and storage room in the basement. Each home stands out for its spacious terraces, providing outdoor spaces ideal for relaxing and enjoying the panoramic views of the golf course that will give you a sense of serenity and wellbeing. The communal areas of the project are designed to provide comfort and luxury, with landscaped spaces that will allow you to connect with nature, a swimming pool with a relaxing beach of sun loungers and a gastroteca that will become the perfect place to socialise and enjoy special moments. This is a place where comfort and quality of life come together to create an exceptional atmosphere. The location is ideal, with a privileged connection to the main roads that make it easy to get around the Costa del Sol and Campo de Gibraltar. In addition, you are surrounded by a complete entertainment environment, with the La Duquesa Marina in the immediate surroundings, a restaurant area to enjoy local and international gastronomy as it is a meeting point for international tourism and a prestigious frontline golf course that will delight lovers of this sport.