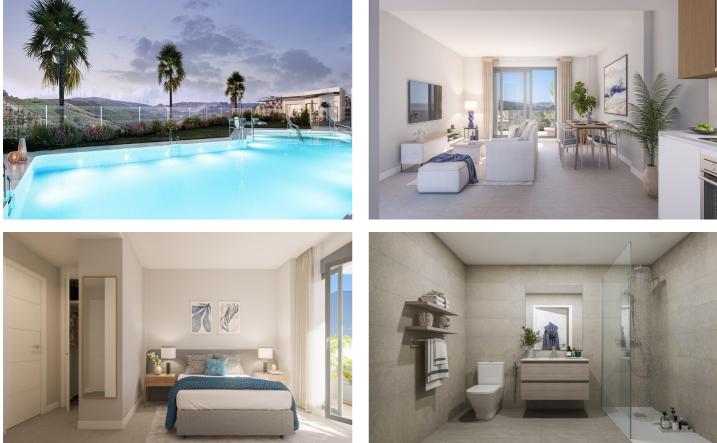

## Costa del Sol, Manilva

NEW BUILD RESIDENTIAL COMPLEX IN LA DUQUESA, MANILVA New Build residential complex consists of 60 apartments and penthouses with 2 and 3 bedrooms in La Duquesa golf, Manilva. The blocks are distributed in ground floor, 2 storeys and penthouse, guaranteeing a variety of housing typologies to suit your needs. All properties has garage and storage room in the basement. Each home stands out for its spacious terraces, providing outdoor spaces ideal for relaxing and enjoying the panoramic views of the golf course that will give you a sense of serenity and wellbeing. The communal areas of the project are designed to provide comfort and luxury, with landscaped spaces that will allow you to connect with nature, a swimming pool with a relaxing beach of sun loungers and a gastroteca that will become the perfect place to socialise and enjoy special moments. This is a place where comfort and quality of life come together to create an exceptional atmosphere. The location is ideal, with a privileged connection to the main roads that make it easy to get around the Costa del Sol and Campo de Gibraltar. In addition, you are surrounded by a complete entertainment environment, with the La Duquesa Marina in the immediate surroundings, a restaurant area to enjoy local and international gastronomy as it is a meeting point for international tourism and a prestigious frontline golf course that will delight lovers of this sport.

## Features:

Features Location: Coastal, Urbanisation Parking - Space Near schools Communal Pool Near Commercial Center Near Golf / Golf Resort Property Number of Parking Spaces: 1 Gated Useable Build Space: 80 Msq. Beach: 1200 Meters Air Conditioning: Pre-Installed Double Bedrooms: 2 Elevator/Lift Terrace: 24 Msq. CO2 Emission Rating B