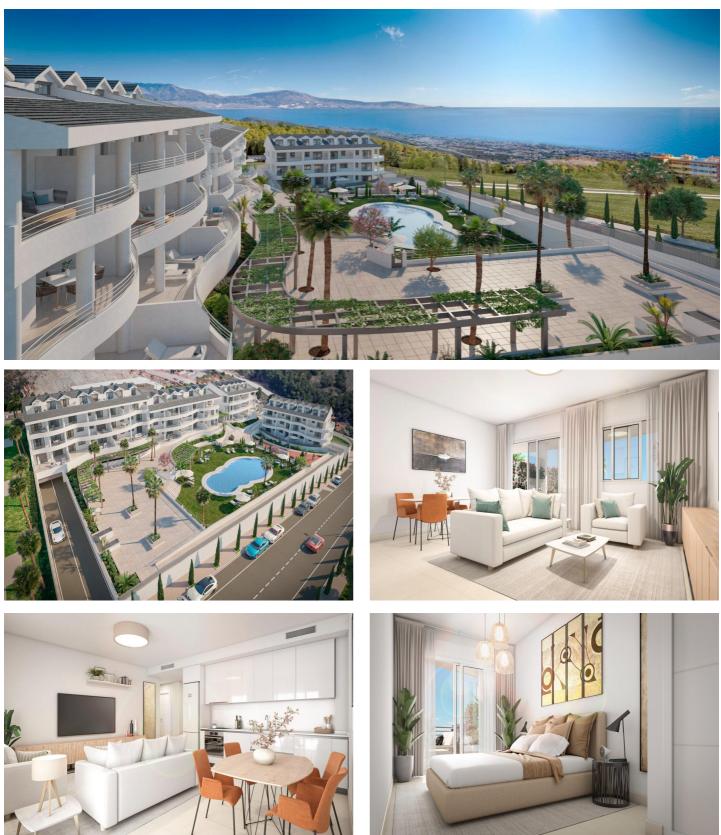

## Costa del Sol, Benalmádena (town)

NEW BUILD RESIDENTIAL COMPLEX WITH SEA VIEW IN BENALMADENA New Build residential complex of apartments and penthouses in Benalmadena. Beautiful apartments with 3 and 4 bedrooms, open plan fully equipped kitchen and living area, large terraces with sea views. Kitchen will be delivered fully furnished, installing stainless steel sink, induction hob, extractor hood, electric oven, washing machine, fridge and dishwasher. 1 parking space and 1 storeroom included in the price. Communal garden areas and swimming pool. Exceptional location, direct access to the roads that connect with the capital and its train station, airport, and other services. Lifts will be installed with double automatic doors giving access to each floor of the building, including the basement. The town of Benalmádena covers an area of almost 30 kilometres and extends from the Sierra de Mijas down to the coastline of the Mediterranean. Situated between the towns of Torremolinos and Fuengirola, Benalmádena is just 19 kilometres from Málaga Airport and is connected to all of the coast's major resorts by the local train and bus services. Rich in attractive beaches, gardens, theme parks and a stunning marina, Benalmádena is one of the most popular tourist resorts on the Costa del Sol. The population of nearly seventy thousand is concentrated in three main centres: Benalmádena Pueblo, Arroyo de la Miel and Benalmádena Costa

## **Features:**

Features Location: Coastal, Urbanisation Views: Sea Parking - Space Near schools Communal Pool Near Golf / Golf Resort Property Number of Parking Spaces: 1 Gated Useable Build Space: 80 Msq. Air Conditioning: Pre-Installed Double Bedrooms: 3 Beach: 3500 Meters Elevator/Lift Terrace: 51 Msq. CO2 Emission Rating B