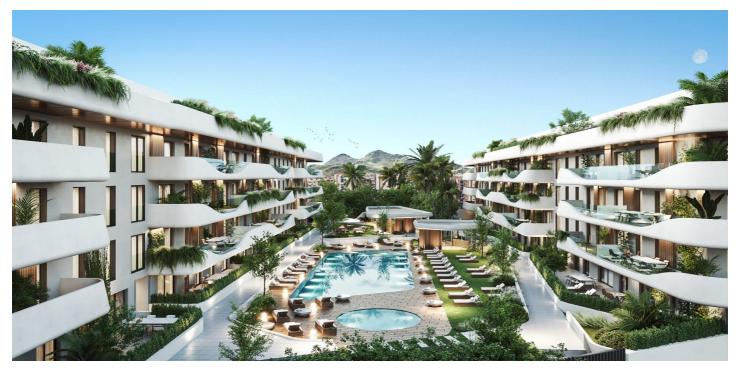

## Costa del Sol, Marbella (town)

LUXURY FLATS IN SAN PEDRO DE ALCÁNTARA Exclusive complex of luxury flats. Flats and penthouses from 2 to 4 bedrooms, with spacious interiors of up to 195 m2 and fabulous terraces of up to 189 m2. Air conditioning by aerothermal heating, fitted kitchens, built-in wardrobes, generous dressing areas, spacious bedrooms with floor-to-ceiling windows leading to the terraces, so that your new home will be flooded with Mediterranean light. Homes that combine luxury and functionality, exemplifying excellence and a healthy, relaxed lifestyle. The communal spaces are a joy for the soul: lush gardens, coworking space, electric vehicle charging points, indoor heated pool, outdoor saltwater pool, and fully equipped gym and spa. Fully gated complex with security entrance and checkpoint. In an enviable location next to the palm-lined promenade and within walking distance to the coastal town of San Pedro de Alcántara and its wide range of amenities. Very close to Puerto Banús and Marbella's Golden Mile. Easy access to the motorway, with Malaga airport only 40 minutes away. Imagine waking up in the morning and taking a leisurely stroll to watch the sunrise over the Mediterranean. Average temperature of 20°C and over 300 days of sunshine a year. Waking up to warm Mediterranean sunshine almost every day of the year... What more could you want?