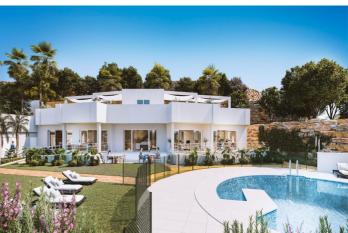

## Costa del Sol, Estepona (town)

NEW BUILD RESIDENTIAL COMPLEX IN ESTEPONA GOLF New Build residential complex of 90 apartments and penthouses with 1, 2, and 3 bedrooms, all of them with garage space and storage room Estepona golf. It is an exclusive gated community to guarantee security and privacy. All properties are designed to enjoy the vegetation and the natural environment with interior spaces that seem to continue on the terraces to achieve greater luminosity and a feeling of spaciousness. In addition, the residential complex has common areas with two saline chlorination pools, a multisport court, a social club for recreational or sports activities, as well as large green areas. Residential complex is an oasis surrounded by nature. A perfect place to enjoy the tranquillity, while you can access a wide range of outdoor sports activities, thanks to its proximity to the Estepona Golf courses and its spectacular beaches. Estepona Golf is an 18-hole course situated between Gibraltar and Puerto Banús; on the new golden mile, just 3 km from the beach and with a wide variety of services and facilities on offer locally. Located in unique surroundings, just 3 km from the beach and with stunning panoramic views of the coastline. Estepona Golf is well connected with good road access and is just 20 minutes from Marbella and 60 minutes from Malaga Airport along the A7 motorway, it is also only a 40-minute drive from Gibraltar International Airport.