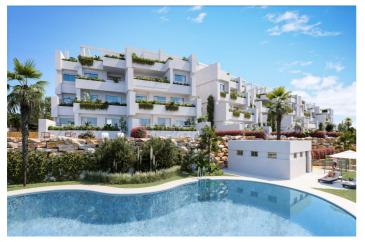

## Costa del Sol, Estepona (town)

NEW BUILD RESIDENTIAL COMPLEX IN ESTEPONA GOLF New Build residential complex of 90 apartments and penthouses with 1, 2, and 3 bedrooms, all of them with garage space and storage room Estepona golf. It is an exclusive gated community to guarantee security and privacy. All properties are designed to enjoy the vegetation and the natural environment with interior spaces that seem to continue on the terraces to achieve greater luminosity and a feeling of spaciousness. In addition, the residential complex has common areas with two saline chlorination pools, a multisport court, a social club for recreational or sports activities, as well as large green areas. Residential complex is an oasis surrounded by nature. A perfect place to enjoy the tranquillity, while you can access a wide range of outdoor sports activities, thanks to its proximity to the Estepona Golf courses and its spectacular beaches. Estepona Golf is an 18-hole course situated between Gibraltar and Puerto Banús; on the new golden mile, just 3 km from the beach and with a wide variety of services and facilities on offer locally. Located in unique surroundings, just 3 km from the beach and with stunning panoramic views of the coastline. Estepona Golf is well connected with good road access and is just 20 minutes from Marbella and 60 minutes from Malaga Airport along the A7 motorway, it is also only a 40-minute drive from Gibraltar International Airport.