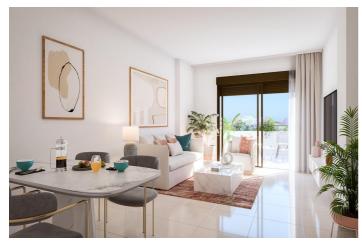

## Penthouse for sale in Estepona

358,000€

Reference: SP0526 Bedrooms: 2 Bathrooms: 2 Build Size: 101m<sup>2</sup> Terrace: 54m<sup>2</sup>

Number of Parking Spaces: 1 Gated

Air Conditioning: Pre-Installed

Double Bedrooms: 2

Useable Build Space: 93 Msq.

Elevator/Lift

Beach: 1700 Meters Terrace: 54 Msq.