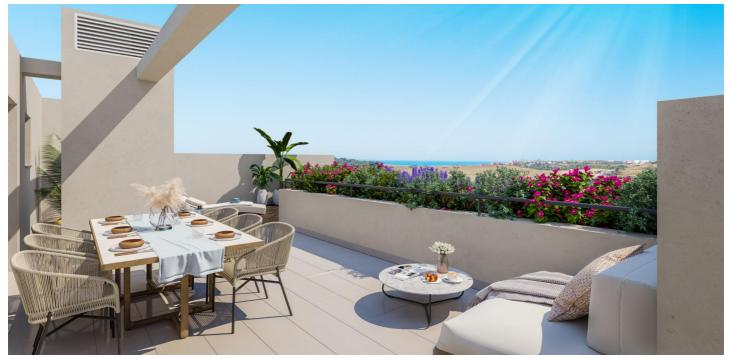

## Penthouse for sale in Estepona

358,000€

Reference: SP0526 Bedrooms: 2 Bathrooms: 2 Build Size: 101m<sup>2</sup> Terrace: 54m<sup>2</sup>

Number of Parking Spaces: 1 Gated

Air Conditioning: Pre-Installed

Double Bedrooms: 2

Useable Build Space: 93 Msq.

Elevator/Lift

Beach: 1700 Meters Terrace: 54 Msq.