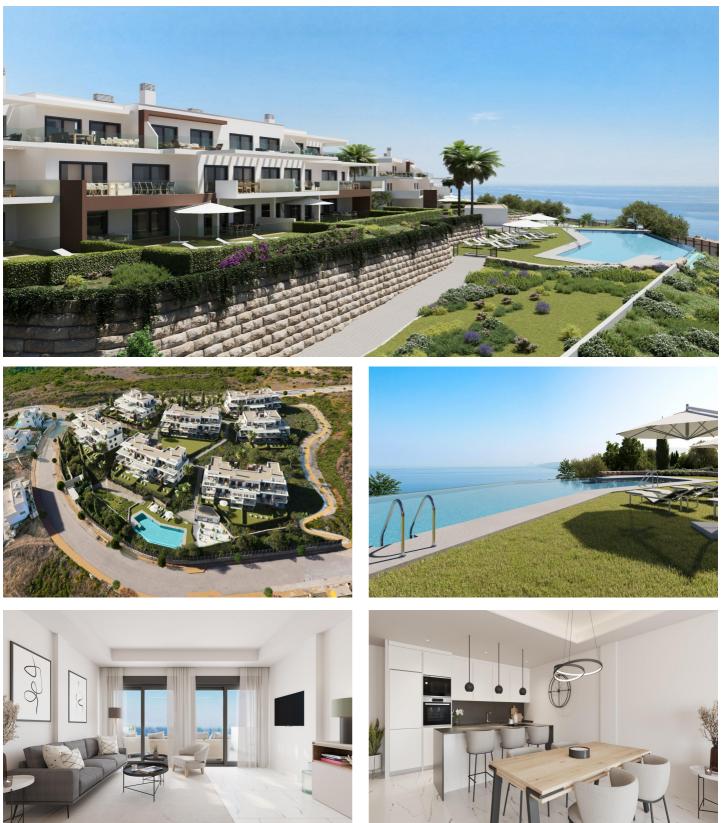

## Costa del Sol, Casares (town)

NEW BUILD RESIDENTIAL COMPLEX IN CASARES New Build residential complex of 74 apartments with 1, 2 and 3 bedrooms strategically located 500m from the beach in Casares, Malaga. Residential divided on 7 residential buildings of three levels and located in a gated residential community, which provides an important privacy and security for the neighborhood. The complex has a beautiful infinity pool, a co-working area and an indoor gym. The orientation, mostly to the south, gives brightness to all the apartments. Designed with an avant-garde and contemporary style. The apartments and penthouses have been conceived to enjoy sea and mountain views, with functional and modern layouts and excellent construction qualities focused on efficiency and energy savings and respectful with the environment. Spacious terraces are projected from which you can enjoy beautiful sea and mountain views. Parking and storage room included in the price. Casares, on the Costa del Sol, Malaga. Puerto Banus is 30 minutes away, 35 minutes from Marbella, 10 minutes from the marina of Sotogrande. Located close to the magnificent beaches of Tarifa in the province of Cadiz. Some of the best Golf Courses are located just 10 minutes from the development. Road communication is excellent, connecting with the N340 at km 145 and also well connected to the toll road. The international airport at Malaga and AVE train station is just 1 hour away and Gibraltar airport 25 minutes.

## Features:

Features Gym Near Bus Route Location: Coastal, Urbanisation Views: Sea Beach: 500 Meters Parking - Space Near schools **Communal Pool** Near Commercial Center Number of Parking Spaces: 1 Gated Air Conditioning: Pre-Installed **Double Bedrooms: 2** Elevator/Lift Terrace: 32 Msq. Useable Build Space: 102 Msq.