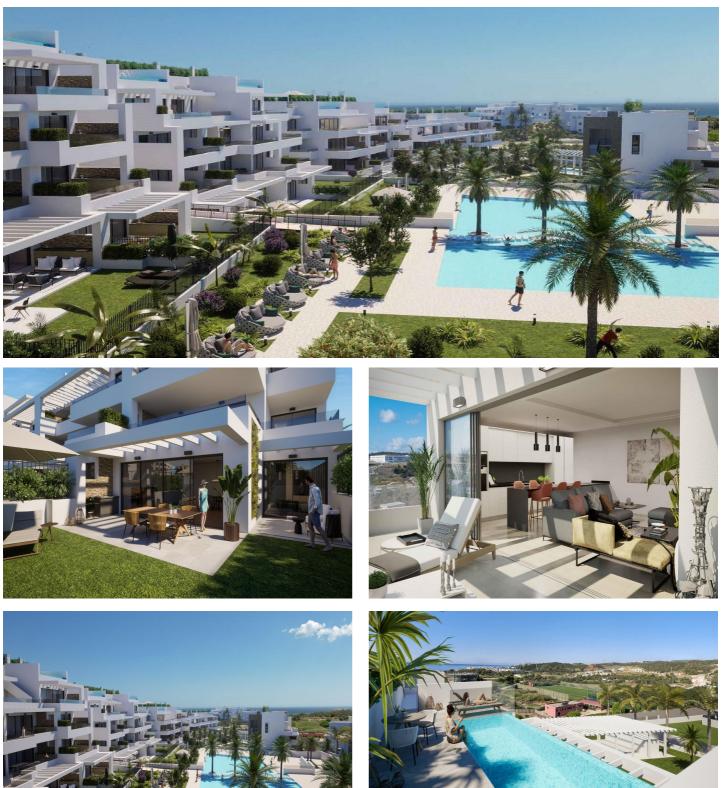

## Costa del Sol, Estepona (town)

NEW BUILD RESIDENTIAL COMPLEX IN LA GASPARA, ESTEPONA New Build an iconic development of 67 modern apartments and penthouses in La Gaspara, in authentic Estepona, one of the most beautiful and desirable places on the Costa del Sol. Because of the unique situation of the buildings most of the apartments offer sea view. The penthouses have a terrace with private pool. The apartments are in walking distance to the beach and nearby amenities and exclusive golf courses. All properties are specially designed to fully enjoy the charm of the Mediterranean lifestyle, but they are also designed with a Northern European vision. A well-thought-out floor plan, bathrooms without bidet or bath but with spacious showers, terraces with plenty of surface area, an outdoor kitchen next to the barbecue and always a sunbathing area on each terrace. Modern apartments with the theme: where quality and comfort come together. Complex is located in an up-and-coming area in southwest Estepona. There are beautiful sea views on the south side of the development and spectacular mountain views on the north side. Within walking distance are various facilities such as supermarkets, restaurants, stores and the beach. Located in the south-western part of the Costa Del Sol, Estepona covers a coastline of 20 km, with numerous beaches and it lies between two of the Mediterranean's most famous and exclusive marinas; Puerto Banús and Sotogrande. This part of the Costa del Sol is also known as the Costa del Golf because it has the highest concentration of golf courses in the whole of Europe. Estepona is the ideal place for outdoor sports because of its 320 sunny days a year and limited rainfall. The Costa del Golf offers designer golf courses that are the work of famous architects such as Robert Trent Jones. Estepona has a wide variety of beautiful beaches and the nearest beach is within walking distance of less than 500 metres from the complex. Although there is a beach available right in front of your flat or penthouse, there are many other beautiful beaches in the area. For example, Playa de la Rada in Estepona, easily accessible via the "Senda Litoral", where you can take a nice walk along the promenade.