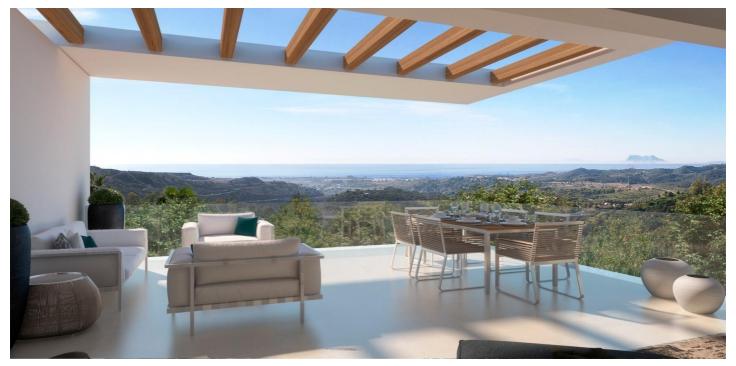

## Penthouse for sale in Benahavís

1,250,000€

Reference: SP0456 Bedrooms: 3 Bathrooms: 3 Build Size: 142m<sup>2</sup> Terrace: 205m<sup>2</sup>

## Costa del Sol, Benahavís (town)

EXCLUSIVE URBANISATION NEXT TO MARBELLA CLUB GOLF An exquisite collection of residences set within the prestigious Marbella Club Golf Resort. With breathtaking views of the Mediterranean coastline, the iconic Rock of Gibraltar and the Atlas Mountains, these homes offer a truly captivating living environment. With a selection of penthouses, ground floor duplex flats and first floor flats, luxury living is combined with stunning natural surroundings, creating a residential experience like no other. Nestled in Benahavís, one of Europe's most affluent municipalities. Known for its opulence and exclusivity, this prestigious location has earned its reputation as a haven for luxury living. You will enjoy picturesque surroundings and first class services. Enjoy the Clubhouses, North and South, which offer exceptional services. Relax in the heated outdoor swimming pool, keep active in the well-equipped gym, rejuvenate in the spa and unwind in the welcoming indoor and outdoor lounge areas. You can also enjoy golf at the Marbella Club Golf, or if you are a keen equestrian, at the Marbella Club Equestrian Centre. In a privileged enclave on the Costa del Sol, with an average annual temperature of 20°C and 320 days of sunshine a year. Golden sandy beaches, golf courses, and a high level of culture, leisure and gastronomy.