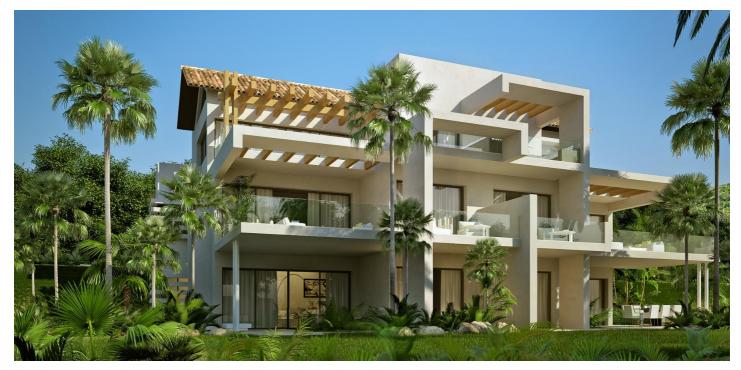

## Ground Floor Apartment for sale in Benahavís

880,000€

Reference: SP0452 Bedrooms: 3 Bathrooms: 3 Plot Size: 165m<sup>2</sup> Build Size: 167m<sup>2</sup> Terrace: 45m<sup>2</sup>

## Costa del Sol, Benahavís (town)

EXCLUSIVE URBANISATION NEXT TO MARBELLA CLUB GOLF An exquisite collection of residences set within the prestigious Marbella Club Golf Resort. With breathtaking views of the Mediterranean coastline, the iconic Rock of Gibraltar and the Atlas Mountains, these homes offer a truly captivating living environment. With a selection of penthouses, ground floor duplex flats and first floor flats, luxury living is combined with stunning natural surroundings, creating a residential experience like no other. Nestled in Benahavís, one of Europe's most affluent municipalities. Known for its opulence and exclusivity, this prestigious location has earned its reputation as a haven for luxury living. You will enjoy picturesque surroundings and first class services. Enjoy the Clubhouses, North and South, which offer exceptional services. Relax in the heated outdoor swimming pool, keep active in the well-equipped gym, rejuvenate in the spa and unwind in the welcoming indoor and outdoor lounge areas. You can also enjoy golf at the Marbella Club Golf, or if you are a keen equestrian, at the Marbella Club Equestrian Centre. In a privileged enclave on the Costa del Sol, with an average annual temperature of 20°C and 320 days of sunshine a year. Golden sandy beaches, golf courses, and a high level of culture, leisure and gastronomy.