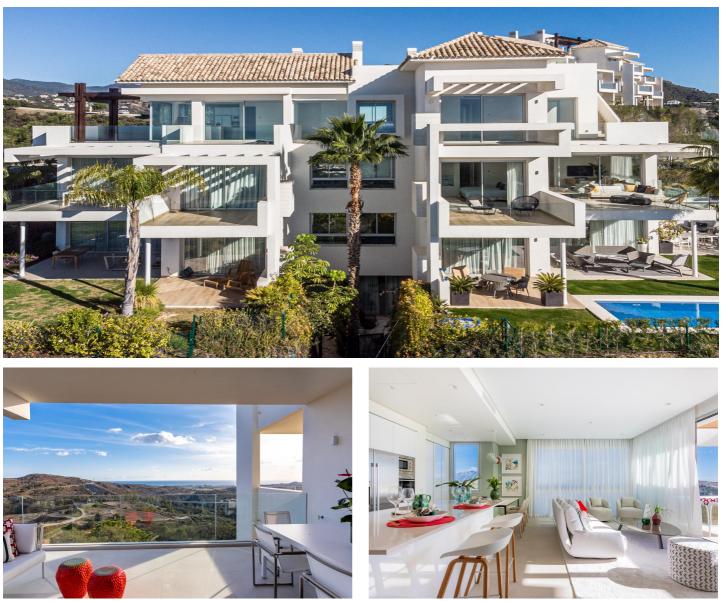

## Apartment for sale in Benahavís

**Reference:** SP0454 **Bedrooms:** 2 **Bathrooms:** 2 **Plot Size:** 115m<sup>2</sup> **Build Size:** 109m<sup>2</sup> **Terrace:** 85m<sup>2</sup>

690,000€

## Costa del Sol, Benahavís (town)

EXCLUSIVE URBANISATION NEXT TO MARBELLA CLUB GOLF An exquisite collection of residences set within the prestigious Marbella Club Golf Resort. With breathtaking views of the Mediterranean coastline, the iconic Rock of Gibraltar and the Atlas Mountains, these homes offer a truly captivating living environment. With a selection of penthouses, ground floor duplex flats and first floor flats, luxury living is combined with stunning natural surroundings, creating a residential experience like no other. Nestled in Benahavís, one of Europe's most affluent municipalities. Known for its opulence and exclusivity, this prestigious location has earned its reputation as a haven for luxury living. You will enjoy picturesque surroundings and first class services. Enjoy the Clubhouses, North and South, which offer exceptional services. Relax in the heated outdoor swimming pool, keep active in the well-equipped gym, rejuvenate in the spa and unwind in the welcoming indoor and outdoor lounge areas. You can also enjoy golf at the Marbella Club Golf, or if you are a keen equestrian, at the Marbella Club Equestrian Centre. In a privileged enclave on the Costa del Sol, with an average annual temperature of 20°C and 320 days of sunshine a year. Golden sandy beaches, golf courses, and a high level of culture, leisure and gastronomy.

## **Features:**

Features Jacuzzi Gym Views: Sea Parking - Space Location: Urbanisation Near schools **Communal Pool** Near Commercial Center Near Golf / Golf Resort Property Gated Useable Build Space: 80 Msq. Air Conditioning: Pre-Installed **Double Bedrooms: 2** garden Near Trees Elevator/Lift Terrace: 85 Msq. Beach: 5500 Meters