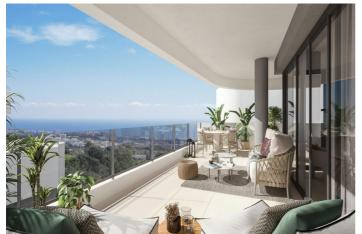

## Apartment for sale in Marbella

**Reference:** N7640 **Bedrooms:** 3 **Bathrooms:** 2 **Build Size:** 105m<sup>2</sup> **Terrace:** 33m<sup>2</sup>

565,000€

## Costa del Sol, Marbella (town)

AMAZING RESIDENTIAL COMPLEX IN MARBELLA Modern private residential complex consisting of 57 homes, with fantastic 1, 2 and 3 bedroom flats, and incredible ground floor and penthouses with large terraces and an incredible integrated jacuzzi. Bright interiors, excellent finishes and an impeccable layout. With a perfect balance between privacy, comfort and tranquillity for the whole family. In addition, it has a battery of upgrades with which you can improve and personalise the different rooms to your liking. The complex has spectacular communal areas with an outdoor communal swimming pool and an indoor heated swimming pool, gymnasium, garden areas, coworking area and social club with bar. With excellent communications by motorway and only 40 minutes from Malaga airport. Located just 5 km from Marbella, considered the capital of the western Costa del Sol. Bathed by the sea and sheltered from the mountains, with splendid and extensive beaches of calm waters along 27 km of coastline, natural attractions, marinas, its 21 golf courses, and a wide gastronomic offer, from the typical "chiringuitos" beach bars and tapas bars, to the most luxurious Michelin-starred restaurants. All this, added to its microclimate with 320 days of sunshine a year, and an average annual temperature of 20° C, make Marbella one of the most sought after destinations to live in Spain.