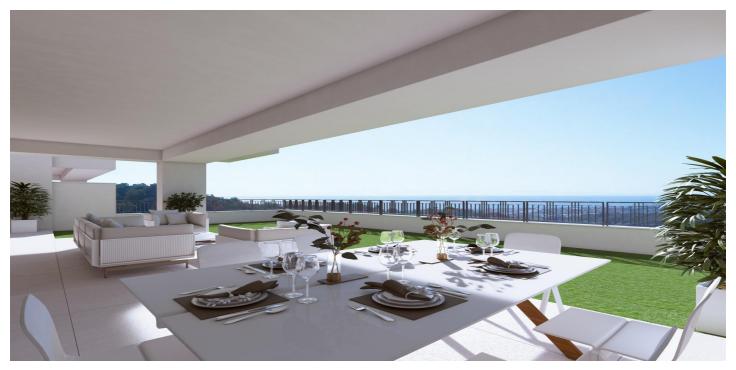

## Penthouse for sale in Marbella

580,000€

Reference: N7572 Bedrooms: 3 Bathrooms: 2 Build Size: 108m<sup>2</sup> Terrace: 118m<sup>2</sup>

## Costa del Sol, Istán

NEW BUILD RESIDENTIAL COMPLEX IN ISTAN, NEAR MARBELLA New Build development in the Sierra de las Nieves, close to the Sierra Blanca Country Club resort, in an area of exceptional natural beauty with hundred-year-old forests and panoramic views of Marbella Bay and the great Istán reservoir. The project includes 4 blocks of 3 floors with homes in contemporary "open plan" style but with a rustic appearance that blends into the natural surroundings. Apartments with 2 and 3 bedrooms and penthouses with a solarium, with large terraces, communal pool and gardens with autochthonous plants. The homes are delivered fully equipped, with premium brand finishings, ready to move in. They also have an underground parking space and a storeroom The new development is connected by wide roads with pavements, landscaped gardens, visitor parking and rural pathways amongst the forest areas so that you can relax in tune with nature. All the homes have unrestricted views with a south-easterly aspect towards the Marbella Bay and Gibraltar. Istan is a town of Arabic origin located in the Natural Park of Sierra de las Nieves and just 15 kilometres from the beaches of Marbella. The beauty of the surrounding nature, the passage of river Verde, its fountains and the magic of its corners make Istan be known popularly as the "Manantial (Spring) of the Costa del Sol". In addition, the proximity to Marbella allows you to combine relaxation with nightlife entertainment or golf.