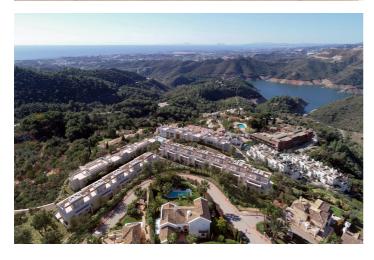

## Costa del Sol, Istán

NEW BUILD RESIDENTIAL COMPLEX IN ISTAN, NEAR MARBELLA New Build development in the Sierra de las Nieves, close to the Sierra Blanca Country Club resort, in an area of exceptional natural beauty with hundred-year-old forests and panoramic views of Marbella Bay and the great Istán reservoir. The project includes 4 blocks of 3 floors with homes in contemporary "open plan" style but with a rustic appearance that blends into the natural surroundings. Apartments with 2 and 3 bedrooms and penthouses with a solarium, with large terraces, communal pool and gardens with autochthonous plants. The homes are delivered fully equipped, with premium brand finishings, ready to move in. They also have an underground parking space and a storeroom The new development is connected by wide roads with pavements, landscaped gardens, visitor parking and rural pathways amongst the forest areas so that you can relax in tune with nature. All the homes have unrestricted views with a south-easterly aspect towards the Marbella Bay and Gibraltar. Istan is a town of Arabic origin located in the Natural Park of Sierra de las Nieves and just 15 kilometres from the beaches of Marbella. The beauty of the surrounding nature, the passage of river Verde, its fountains and the magic of its corners make Istan be known popularly as the "Manantial (Spring) of the Costa del Sol". In addition, the proximity to Marbella allows you to combine relaxation with nightlife entertainment or golf.