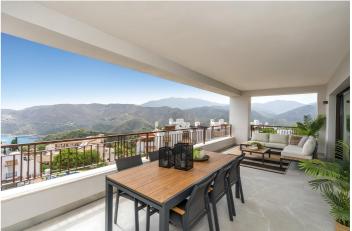

## Costa del Sol, Istán

NEW BUILD RESIDENTIAL COMPLEX IN ISTAN, NEAR MARBELLA New Build development in the Sierra de las Nieves, close to the Sierra Blanca Country Club resort, in an area of exceptional natural beauty with hundred-year-old forests and panoramic views of Marbella Bay and the great Istán reservoir. The project includes 4 blocks of 3 floors with homes in contemporary "open plan" style but with a rustic appearance that blends into the natural surroundings. Apartments with 2 and 3 bedrooms and penthouses with a solarium, with large terraces, communal pool and gardens with autochthonous plants. The homes are delivered fully equipped, with premium brand finishings, ready to move in. They also have an underground parking space and a storeroom The new development is connected by wide roads with pavements, landscaped gardens, visitor parking and rural pathways amongst the forest areas so that you can relax in tune with nature. All the homes have unrestricted views with a south-easterly aspect towards the Marbella Bay and Gibraltar. Istan is a town of Arabic origin located in the Natural Park of Sierra de las Nieves and just 15 kilometres from the beaches of Marbella. The beauty of the surrounding nature, the passage of river Verde, its fountains and the magic of its corners make Istan be known popularly as the "Manantial (Spring) of the Costa del Sol". In addition, the proximity to Marbella allows you to combine relaxation with nightlife entertainment or golf.