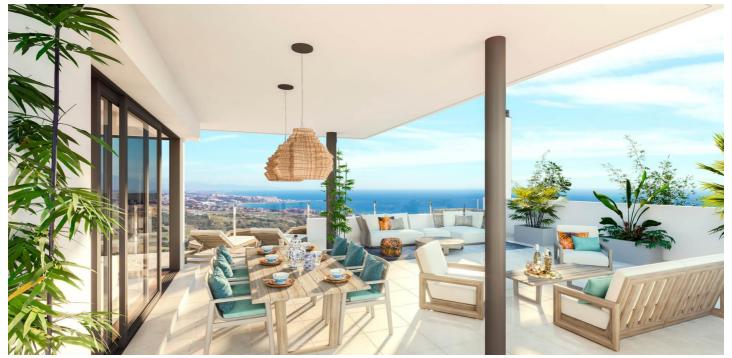

## Costa del Sol, Casares (town)

NEW BUILD RESIDENTIAL COMPLEX IN CASARES New Build residential complex of 51 apartments and penthouses with 2 and 3 bedrooms, spread over 6 modern-style blocks in Casares, on the Costa del Sol. It is worth highlighting that one of the main features of the construction of development is its low density. A small number of units in a large area; thanks to this exclusivity, the development has units with large bedrooms and terraces, with a contemporary architectural design, visually highly attractive, stylish, relaxing and with meticulous finishes, with ample space and designed to be enjoyed all of the time, with a careful orientation with impressive views. All apartments include a parking space and storeroom. Communal areas have an adult pool of almost 160m2, SPA, gym and co-working area. Enjoy the peaceful surroundings and experience the privilege of living in this place. Casares, on the Costa del Sol, Malaga. Puerto Banus is 30 minutes away, 35 minutes from Marbella, 10 minutes from the marina of Sotogrande. Located close to the magnificent beaches of Tarifa in the province of Cadiz. Some of the best Golf Courses are located just 10 minutes from the development. Road communication is excellent, connecting with the N340 at km 145 and also well connected to the toll road. The international airport at Malaga and AVE train station is just 1 hour away and Gibraltar airport 25 minutes.