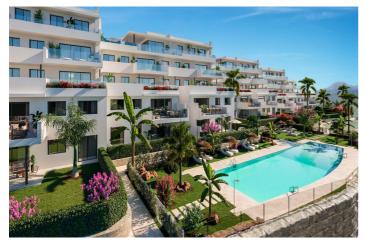

## Costa del Sol, Casares (town)

NEW BUILD RESIDENTIAL COMPLEX IN CASARES New Build residential complex of 51 apartments and penthouses with 2 and 3 bedrooms, spread over 6 modern-style blocks in Casares, on the Costa del Sol. It is worth highlighting that one of the main features of the construction of development is its low density. A small number of units in a large area; thanks to this exclusivity, the development has units with large bedrooms and terraces, with a contemporary architectural design, visually highly attractive, stylish, relaxing and with meticulous finishes, with ample space and designed to be enjoyed all of the time, with a careful orientation with impressive views. All apartments include a parking space and storeroom. Communal areas have an adult pool of almost 160m2, SPA, gym and co-working area. Enjoy the peaceful surroundings and experience the privilege of living in this place. Casares, on the Costa del Sol, Malaga. Puerto Banus is 30 minutes away, 35 minutes from Marbella, 10 minutes from the marina of Sotogrande. Located close to the magnificent beaches of Tarifa in the province of Cadiz. Some of the best Golf Courses are located just 10 minutes from the development. Road communication is excellent, connecting with the N340 at km 145 and also well connected to the toll road. The international airport at Malaga and AVE train station is just 1 hour away and Gibraltar airport 25 minutes.