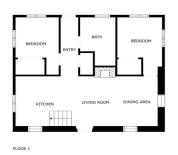

## Malaga Inland, Cártama

Fantastic investment opportunity: Beautiful and cozy renovated country house nestled on a rustic, fenced 1,927 m2 plot in the Rio Grande area of Cártama. The house has a surface area of 156 m2 spread over two floors, with two spacious bedrooms, a full conventional bathroom with a shower, and an outdoor toilet. The second floor is open-plan with a loft and solid Finnish red pine floor and ceiling. It has a laundry/storage room, a living room with a highly efficient cassette fireplace with a sash and swing door. The spacious kitchen features tilt-and-turn PVC windows, double-glazed windows, thick walls for excellent thermal insulation, and a meticulous rustic Andalusian style that provides a touch of warmth and freshness to each room. It has a high-powered three-phase electrical supply suitable for fast charging of electric vehicles. Located in an idyllic natural setting, it offers tranquility and wonderful unobstructed views of the Guadalhorce Valley, just 5 minutes from the Málaga-Pizarra highway and 15 minutes from the regional hospital. The property is easily accessible from Málaga, Pizarra, Coín, Villafranco, Cerralba, and Cártama Pueblo. If you're looking to live or invest in a unique setting of peace and tranquility, yet still have easy access to the city, don't hesitate to visit this property.