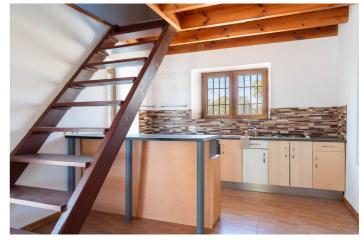

## Malaga Inland, Cártama

Fantastic investment opportunity: Beautiful and cozy renovated country house nestled on a rustic, fenced 1,927 m2 plot in the Rio Grande area of Cártama. The house has a surface area of 156 m2 spread over two floors, with two spacious bedrooms, a full conventional bathroom with a shower, and an outdoor toilet. The second floor is open-plan with a loft and solid Finnish red pine floor and ceiling. It has a laundry/storage room, a living room with a highly efficient cassette fireplace with a sash and swing door. The spacious kitchen features tilt-and-turn PVC windows, double-glazed windows, thick walls for excellent thermal insulation, and a meticulous rustic Andalusian style that provides a touch of warmth and freshness to each room. It has a high-powered three-phase electrical supply suitable for fast charging of electric vehicles. Located in an idyllic natural setting, it offers tranquility and wonderful unobstructed views of the Guadalhorce Valley, just 5 minutes from the Málaga-Pizarra highway and 15 minutes from the regional hospital. The property is easily accessible from Málaga, Pizarra, Coín, Villafranco, Cerralba, and Cártama Pueblo. If you're looking to live or invest in a unique setting of peace and tranquility, yet still have easy access to the city, don't hesitate to visit this property.