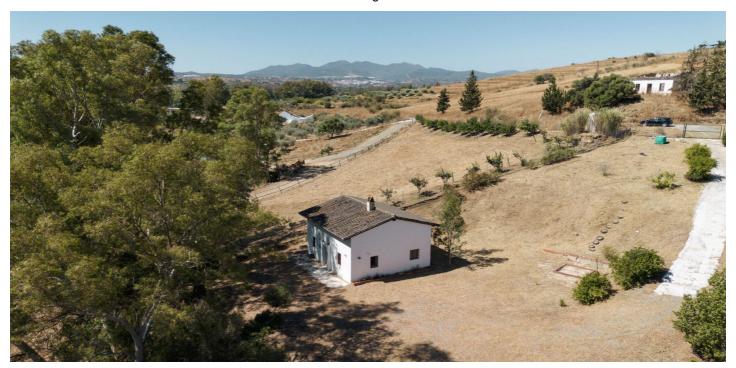

## Malaga Inland, Cártama

Fantastic investment opportunity: Beautiful and cozy renovated country house nestled on a rustic, fenced 1,927 m2 plot in the Rio Grande area of Cártama. The house has a surface area of 156 m2 spread over two floors, with two spacious bedrooms, a full conventional bathroom with a shower, and an outdoor toilet. The second floor is open-plan with a loft and solid Finnish red pine floor and ceiling. It has a laundry/storage room, a living room with a highly efficient cassette fireplace with a sash and swing door. The spacious kitchen features tilt-and-turn PVC windows, double-glazed windows, thick walls for excellent thermal insulation, and a meticulous rustic Andalusian style that provides a touch of warmth and freshness to each room. It has a high-powered three-phase electrical supply suitable for fast charging of electric vehicles. Located in an idyllic natural setting, it offers tranquility and wonderful unobstructed views of the Guadalhorce Valley, just 5 minutes from the Málaga-Pizarra highway and 15 minutes from the regional hospital. The property is easily accessible from Málaga, Pizarra, Coín, Villafranco, Cerralba, and Cártama Pueblo. If you're looking to live or invest in a unique setting of peace and tranquility, yet still have easy access to the city, don't hesitate to visit this property.