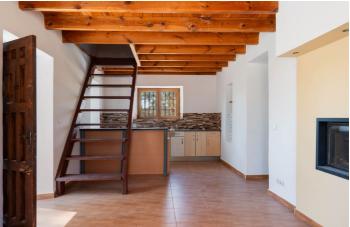

## Malaga Inland, Cártama

Fantastic investment opportunity: Beautiful and cozy renovated country house nestled on a rustic, fenced 1,927 m2 plot in the Rio Grande area of Cártama. The house has a surface area of 156 m2 spread over two floors, with two spacious bedrooms, a full conventional bathroom with a shower, and an outdoor toilet. The second floor is open-plan with a loft and solid Finnish red pine floor and ceiling. It has a laundry/storage room, a living room with a highly efficient cassette fireplace with a sash and swing door. The spacious kitchen features tilt-and-turn PVC windows, double-glazed windows, thick walls for excellent thermal insulation, and a meticulous rustic Andalusian style that provides a touch of warmth and freshness to each room. It has a high-powered three-phase electrical supply suitable for fast charging of electric vehicles. Located in an idyllic natural setting, it offers tranquility and wonderful unobstructed views of the Guadalhorce Valley, just 5 minutes from the Málaga-Pizarra highway and 15 minutes from the regional hospital. The property is easily accessible from Málaga, Pizarra, Coín, Villafranco, Cerralba, and Cártama Pueblo. If you're looking to live or invest in a unique setting of peace and tranquility, yet still have easy access to the city, don't hesitate to visit this property.