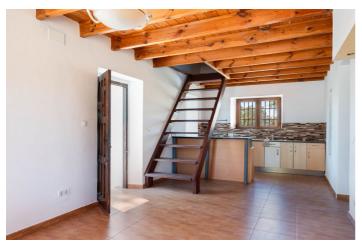

## Malaga Inland, Cártama

Fantastic investment opportunity: Beautiful and cozy renovated country house nestled on a rustic, fenced 1,927 m2 plot in the Rio Grande area of Cártama. The house has a surface area of 156 m2 spread over two floors, with two spacious bedrooms, a full conventional bathroom with a shower, and an outdoor toilet. The second floor is open-plan with a loft and solid Finnish red pine floor and ceiling. It has a laundry/storage room, a living room with a highly efficient cassette fireplace with a sash and swing door. The spacious kitchen features tilt-and-turn PVC windows, double-glazed windows, thick walls for excellent thermal insulation, and a meticulous rustic Andalusian style that provides a touch of warmth and freshness to each room. It has a high-powered three-phase electrical supply suitable for fast charging of electric vehicles. Located in an idyllic natural setting, it offers tranquility and wonderful unobstructed views of the Guadalhorce Valley, just 5 minutes from the Málaga-Pizarra highway and 15 minutes from the regional hospital. The property is easily accessible from Málaga, Pizarra, Coín, Villafranco, Cerralba, and Cártama Pueblo. If you're looking to live or invest in a unique setting of peace and tranquility, yet still have easy access to the city, don't hesitate to visit this property.