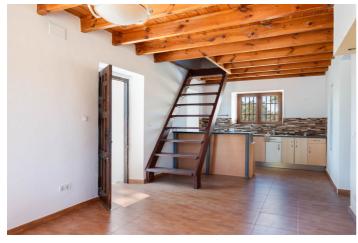

## Malaga Inland, Cártama

Fantastic investment opportunity: Beautiful and cozy renovated country house nestled on a rustic, fenced 1,927 m2 plot in the Rio Grande area of Cártama. The house has a surface area of 156 m2 spread over two floors, with two spacious bedrooms, a full conventional bathroom with a shower, and an outdoor toilet. The second floor is open-plan with a loft and solid Finnish red pine floor and ceiling. It has a laundry/storage room, a living room with a highly efficient cassette fireplace with a sash and swing door. The spacious kitchen features tilt-and-turn PVC windows, double-glazed windows, thick walls for excellent thermal insulation, and a meticulous rustic Andalusian style that provides a touch of warmth and freshness to each room. It has a high-powered three-phase electrical supply suitable for fast charging of electric vehicles. Located in an idyllic natural setting, it offers tranquility and wonderful unobstructed views of the Guadalhorce Valley, just 5 minutes from the Málaga-Pizarra highway and 15 minutes from the regional hospital. The property is easily accessible from Málaga, Pizarra, Coín, Villafranco, Cerralba, and Cártama Pueblo. If you're looking to live or invest in a unique setting of peace and tranquility, yet still have easy access to the city, don't hesitate to visit this property.