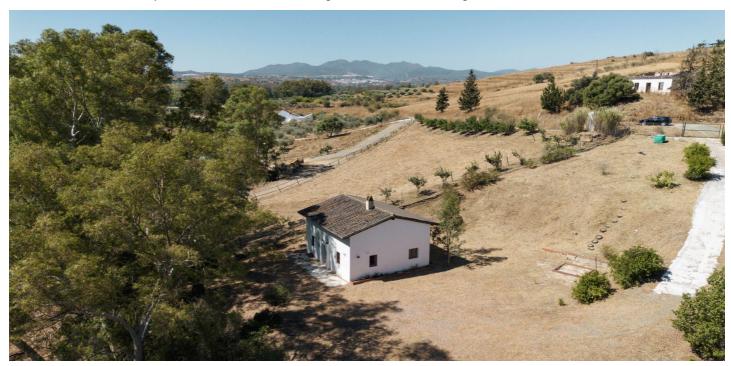

## Malaga Inland, Cártama

Fantastic investment opportunity: Beautiful and cozy renovated country house nestled on a rustic, fenced 1,927 m2 plot in the Rio Grande area of Cártama. The house has a surface area of 156 m2 spread over two floors, with two spacious bedrooms, a full conventional bathroom with a shower, and an outdoor toilet. The second floor is open-plan with a loft and solid Finnish red pine floor and ceiling. It has a laundry/storage room, a living room with a highly efficient cassette fireplace with a sash and swing door. The spacious kitchen features tilt-and-turn PVC windows, double-glazed windows, thick walls for excellent thermal insulation, and a meticulous rustic Andalusian style that provides a touch of warmth and freshness to each room. It has a high-powered three-phase electrical supply suitable for fast charging of electric vehicles. Located in an idyllic natural setting, it offers tranquility and wonderful unobstructed views of the Guadalhorce Valley, just 5 minutes from the Málaga-Pizarra highway and 15 minutes from the regional hospital. The property is easily accessible from Málaga, Pizarra, Coín, Villafranco, Cerralba, and Cártama Pueblo. If you're looking to live or invest in a unique setting of peace and tranquility, yet still have easy access to the city, don't hesitate to visit this property.