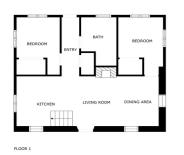

## Malaga Inland, Cártama

Fantastic investment opportunity: Beautiful and cozy renovated country house nestled on a rustic, fenced 1,927 m2 plot in the Rio Grande area of Cártama. The house has a surface area of 156 m2 spread over two floors, with two spacious bedrooms, a full conventional bathroom with a shower, and an outdoor toilet. The second floor is open-plan with a loft and solid Finnish red pine floor and ceiling. It has a laundry/storage room, a living room with a highly efficient cassette fireplace with a sash and swing door. The spacious kitchen features tilt-and-turn PVC windows, double-glazed windows, thick walls for excellent thermal insulation, and a meticulous rustic Andalusian style that provides a touch of warmth and freshness to each room. It has a high-powered three-phase electrical supply suitable for fast charging of electric vehicles. Located in an idyllic natural setting, it offers tranquility and wonderful unobstructed views of the Guadalhorce Valley, just 5 minutes from the Málaga-Pizarra highway and 15 minutes from the regional hospital. The property is easily accessible from Málaga, Pizarra, Coín, Villafranco, Cerralba, and Cártama Pueblo. If you're looking to live or invest in a unique setting of peace and tranquility, yet still have easy access to the city, don't hesitate to visit this property.