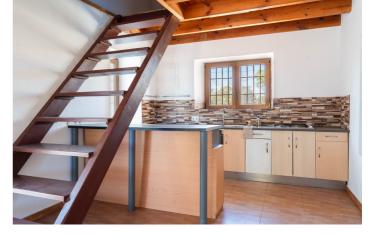

## Malaga Inland, Cártama

Fantastic investment opportunity: Beautiful and cozy renovated country house nestled on a rustic, fenced 1,927 m2 plot in the Rio Grande area of Cártama. The house has a surface area of 156 m2 spread over two floors, with two spacious bedrooms, a full conventional bathroom with a shower, and an outdoor toilet. The second floor is open-plan with a loft and solid Finnish red pine floor and ceiling. It has a laundry/storage room, a living room with a highly efficient cassette fireplace with a sash and swing door. The spacious kitchen features tilt-and-turn PVC windows, double-glazed windows, thick walls for excellent thermal insulation, and a meticulous rustic Andalusian style that provides a touch of warmth and freshness to each room. It has a high-powered three-phase electrical supply suitable for fast charging of electric vehicles. Located in an idyllic natural setting, it offers tranquility and wonderful unobstructed views of the Guadalhorce Valley, just 5 minutes from the Málaga-Pizarra highway and 15 minutes from the regional hospital. The property is easily accessible from Málaga, Pizarra, Coín, Villafranco, Cerralba, and Cártama Pueblo. If you're looking to live or invest in a unique setting of peace and tranquility, yet still have easy access to the city, don't hesitate to visit this property.