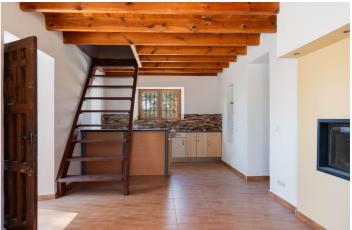

## Malaga Inland, Cártama

Fantastic investment opportunity: Beautiful and cozy renovated country house nestled on a rustic, fenced 1,927 m2 plot in the Rio Grande area of Cártama. The house has a surface area of 156 m2 spread over two floors, with two spacious bedrooms, a full conventional bathroom with a shower, and an outdoor toilet. The second floor is open-plan with a loft and solid Finnish red pine floor and ceiling. It has a laundry/storage room, a living room with a highly efficient cassette fireplace with a sash and swing door. The spacious kitchen features tilt-and-turn PVC windows, double-glazed windows, thick walls for excellent thermal insulation, and a meticulous rustic Andalusian style that provides a touch of warmth and freshness to each room. It has a high-powered three-phase electrical supply suitable for fast charging of electric vehicles. Located in an idyllic natural setting, it offers tranquility and wonderful unobstructed views of the Guadalhorce Valley, just 5 minutes from the Málaga-Pizarra highway and 15 minutes from the regional hospital. The property is easily accessible from Málaga, Pizarra, Coín, Villafranco, Cerralba, and Cártama Pueblo. If you're looking to live or invest in a unique setting of peace and tranquility, yet still have easy access to the city, don't hesitate to visit this property.