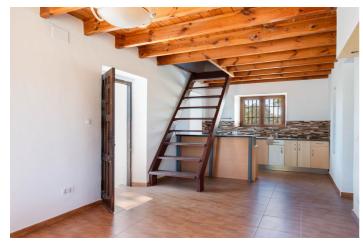

## Malaga Inland, Cártama

Fantastic investment opportunity: Beautiful and cozy renovated country house nestled on a rustic, fenced 1,927 m2 plot in the Rio Grande area of Cártama. The house has a surface area of 156 m2 spread over two floors, with two spacious bedrooms, a full conventional bathroom with a shower, and an outdoor toilet. The second floor is open-plan with a loft and solid Finnish red pine floor and ceiling. It has a laundry/storage room, a living room with a highly efficient cassette fireplace with a sash and swing door. The spacious kitchen features tilt-and-turn PVC windows, double-glazed windows, thick walls for excellent thermal insulation, and a meticulous rustic Andalusian style that provides a touch of warmth and freshness to each room. It has a high-powered three-phase electrical supply suitable for fast charging of electric vehicles. Located in an idyllic natural setting, it offers tranquility and wonderful unobstructed views of the Guadalhorce Valley, just 5 minutes from the Málaga-Pizarra highway and 15 minutes from the regional hospital. The property is easily accessible from Málaga, Pizarra, Coín, Villafranco, Cerralba, and Cártama Pueblo. If you're looking to live or invest in a unique setting of peace and tranquility, yet still have easy access to the city, don't hesitate to visit this property.