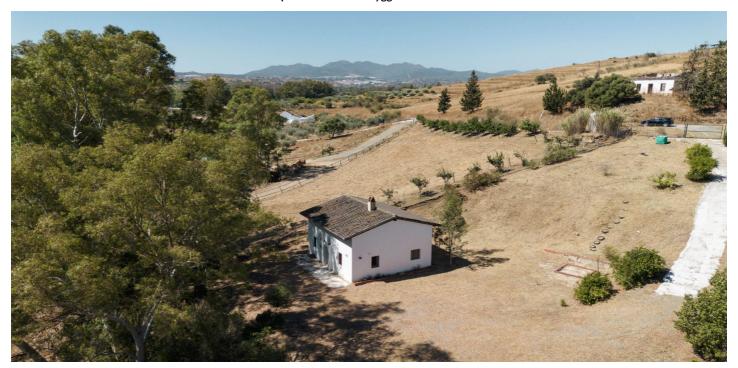

## Finca - Cortijo till salu i Cártama

275 000 €

Referens: R5081374 Sovrum: 2 Badrum: 1 Komplott: 1 928 m<sup>2</sup> Bygga: 156m<sup>2</sup>

## Malaga Inland, Cártama

Fantastic investment opportunity: Beautiful and cozy renovated country house nestled on a rustic, fenced 1,927 m2 plot in the Rio Grande area of Cártama. The house has a surface area of 156 m2 spread over two floors, with two spacious bedrooms, a full conventional bathroom with a shower, and an outdoor toilet. The second floor is open-plan with a loft and solid Finnish red pine floor and ceiling. It has a laundry/storage room, a living room with a highly efficient cassette fireplace with a sash and swing door. The spacious kitchen features tilt-and-turn PVC windows, double-glazed windows, thick walls for excellent thermal insulation, and a meticulous rustic Andalusian style that provides a touch of warmth and freshness to each room. It has a high-powered three-phase electrical supply suitable for fast charging of electric vehicles. Located in an idyllic natural setting, it offers tranquility and wonderful unobstructed views of the Guadalhorce Valley, just 5 minutes from the Málaga-Pizarra highway and 15 minutes from the regional hospital. The property is easily accessible from Málaga, Pizarra, Coín, Villafranco, Cerralba, and Cártama Pueblo. If you're looking to live or invest in a unique setting of peace and tranquility, yet still have easy access to the city, don't hesitate to visit this property.