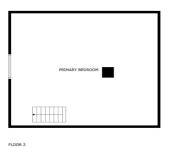

## Malaga Inland, Cártama

Fantastic investment opportunity: Beautiful and cozy renovated country house nestled on a rustic, fenced 1,927 m2 plot in the Rio Grande area of Cártama. The house has a surface area of 156 m2 spread over two floors, with two spacious bedrooms, a full conventional bathroom with a shower, and an outdoor toilet. The second floor is open-plan with a loft and solid Finnish red pine floor and ceiling. It has a laundry/storage room, a living room with a highly efficient cassette fireplace with a sash and swing door. The spacious kitchen features tilt-and-turn PVC windows, double-glazed windows, thick walls for excellent thermal insulation, and a meticulous rustic Andalusian style that provides a touch of warmth and freshness to each room. It has a high-powered three-phase electrical supply suitable for fast charging of electric vehicles. Located in an idyllic natural setting, it offers tranquility and wonderful unobstructed views of the Guadalhorce Valley, just 5 minutes from the Málaga-Pizarra highway and 15 minutes from the regional hospital. The property is easily accessible from Málaga, Pizarra, Coín, Villafranco, Cerralba, and Cártama Pueblo. If you're looking to live or invest in a unique setting of peace and tranquility, yet still have easy access to the city, don't hesitate to visit this property.