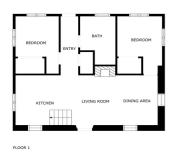

## Malaga Inland, Cártama

Fantastic investment opportunity: Beautiful and cozy renovated country house nestled on a rustic, fenced 1,927 m2 plot in the Rio Grande area of Cártama. The house has a surface area of 156 m2 spread over two floors, with two spacious bedrooms, a full conventional bathroom with a shower, and an outdoor toilet. The second floor is open-plan with a loft and solid Finnish red pine floor and ceiling. It has a laundry/storage room, a living room with a highly efficient cassette fireplace with a sash and swing door. The spacious kitchen features tilt-and-turn PVC windows, double-glazed windows, thick walls for excellent thermal insulation, and a meticulous rustic Andalusian style that provides a touch of warmth and freshness to each room. It has a high-powered three-phase electrical supply suitable for fast charging of electric vehicles. Located in an idyllic natural setting, it offers tranquility and wonderful unobstructed views of the Guadalhorce Valley, just 5 minutes from the Málaga-Pizarra highway and 15 minutes from the regional hospital. The property is easily accessible from Málaga, Pizarra, Coín, Villafranco, Cerralba, and Cártama Pueblo. If you're looking to live or invest in a unique setting of peace and tranquility, yet still have easy access to the city, don't hesitate to visit this property.