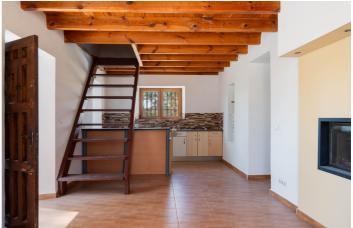

## Malaga Inland, Cártama

Fantastic investment opportunity: Beautiful and cozy renovated country house nestled on a rustic, fenced 1,927 m2 plot in the Rio Grande area of Cártama. The house has a surface area of 156 m2 spread over two floors, with two spacious bedrooms, a full conventional bathroom with a shower, and an outdoor toilet. The second floor is open-plan with a loft and solid Finnish red pine floor and ceiling. It has a laundry/storage room, a living room with a highly efficient cassette fireplace with a sash and swing door. The spacious kitchen features tilt-and-turn PVC windows, double-glazed windows, thick walls for excellent thermal insulation, and a meticulous rustic Andalusian style that provides a touch of warmth and freshness to each room. It has a high-powered three-phase electrical supply suitable for fast charging of electric vehicles. Located in an idyllic natural setting, it offers tranquility and wonderful unobstructed views of the Guadalhorce Valley, just 5 minutes from the Málaga-Pizarra highway and 15 minutes from the regional hospital. The property is easily accessible from Málaga, Pizarra, Coín, Villafranco, Cerralba, and Cártama Pueblo. If you're looking to live or invest in a unique setting of peace and tranquility, yet still have easy access to the city, don't hesitate to visit this property.