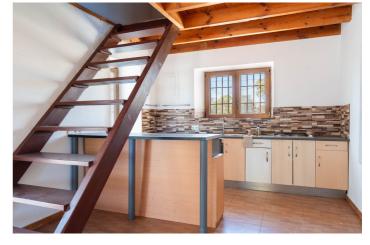

## Malaga Inland, Cártama

Fantastic investment opportunity: Beautiful and cozy renovated country house nestled on a rustic, fenced 1,927 m2 plot in the Rio Grande area of Cártama. The house has a surface area of 156 m2 spread over two floors, with two spacious bedrooms, a full conventional bathroom with a shower, and an outdoor toilet. The second floor is open-plan with a loft and solid Finnish red pine floor and ceiling. It has a laundry/storage room, a living room with a highly efficient cassette fireplace with a sash and swing door. The spacious kitchen features tilt-and-turn PVC windows, double-glazed windows, thick walls for excellent thermal insulation, and a meticulous rustic Andalusian style that provides a touch of warmth and freshness to each room. It has a high-powered three-phase electrical supply suitable for fast charging of electric vehicles. Located in an idyllic natural setting, it offers tranquility and wonderful unobstructed views of the Guadalhorce Valley, just 5 minutes from the Málaga-Pizarra highway and 15 minutes from the regional hospital. The property is easily accessible from Málaga, Pizarra, Coín, Villafranco, Cerralba, and Cártama Pueblo. If you're looking to live or invest in a unique setting of peace and tranquility, yet still have easy access to the city, don't hesitate to visit this property.