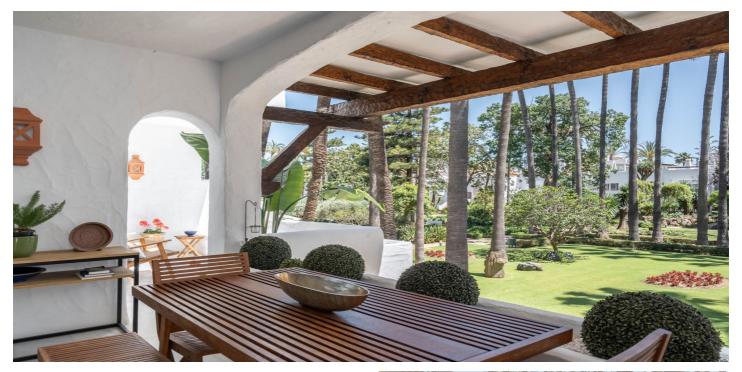

## Costa del Sol, Marbella (town)

Discover this lovely bohemian-style apartment located on the first floor of one of the most prestigious and sought-after beachfront developments in Puerto Banús. This exclusive community, originally designed by renowned architect Melvin Villaroel, combines a bohemian and relaxed atmosphere similar to Marina Puente Romano, surrounded by lush tropical gardens and carefully maintained vegetation that creates a unique and welcoming environment. The development offers 24-hour security with concierge service, heated indoor pool, jacuzzi, sauna, gym, and a charming restaurant with bar, creating a true oasis by the Mediterranean. The south-facing apartment ensures abundant natural light throughout the day. Its spacious terrace, featuring a custom-made bench, offers open views of the beautiful communal gardens, in one of the most attractive areas of the complex, surrounded by palm trees and mature vegetation. The living room is bright and cozy, thanks to its large floor-to-ceiling windows that frame the green views and allow light to flow throughout the space. The property is presented in its original state but has been carefully maintained. It is distributed in a spacious living-dining room, two bedrooms, two bathrooms (the main one en suite with direct access to the terrace), and a fully equipped kitchen with a laundry room. The development also offers satellite television, parking facilities, marble floors, and air conditioning, ensuring maximum comfort. This property is not only ideal as a residence but also as a 5-star investment, having demonstrated a solid source of rental income.