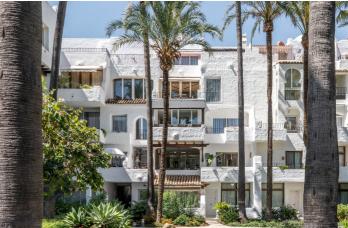

## Costa del Sol, Marbella (town)

Discover this lovely bohemian-style apartment located on the first floor of one of the most prestigious and sought-after beachfront developments in Puerto Banús. This exclusive community, originally designed by renowned architect Melvin Villaroel, combines a bohemian and relaxed atmosphere similar to Marina Puente Romano, surrounded by lush tropical gardens and carefully maintained vegetation that creates a unique and welcoming environment. The development offers 24-hour security with concierge service, heated indoor pool, jacuzzi, sauna, gym, and a charming restaurant with bar, creating a true oasis by the Mediterranean. The south-facing apartment ensures abundant natural light throughout the day. Its spacious terrace, featuring a custom-made bench, offers open views of the beautiful communal gardens, in one of the most attractive areas of the complex, surrounded by palm trees and mature vegetation. The living room is bright and cozy, thanks to its large floor-to-ceiling windows that frame the green views and allow light to flow throughout the space. The property is presented in its original state but has been carefully maintained. It is distributed in a spacious living-dining room, two bedrooms, two bathrooms (the main one en suite with direct access to the terrace), and a fully equipped kitchen with a laundry room. The development also offers satellite television, parking facilities, marble floors, and air conditioning, ensuring maximum comfort. This property is not only ideal as a residence but also as a 5-star investment, having demonstrated a solid source of rental income.