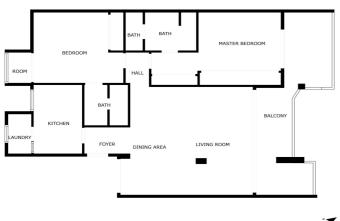

## Costa del Sol, Marbella (town)

Discover this lovely bohemian-style apartment located on the first floor of one of the most prestigious and sought-after beachfront developments in Puerto Banús. This exclusive community, originally designed by renowned architect Melvin Villaroel, combines a bohemian and relaxed atmosphere similar to Marina Puente Romano, surrounded by lush tropical gardens and carefully maintained vegetation that creates a unique and welcoming environment. The development offers 24-hour security with concierge service, heated indoor pool, jacuzzi, sauna, gym, and a charming restaurant with bar, creating a true oasis by the Mediterranean. The south-facing apartment ensures abundant natural light throughout the day. Its spacious terrace, featuring a custom-made bench, offers open views of the beautiful communal gardens, in one of the most attractive areas of the complex, surrounded by palm trees and mature vegetation. The living room is bright and cozy, thanks to its large floor-to-ceiling windows that frame the green views and allow light to flow throughout the space. The property is presented in its original state but has been carefully maintained. It is distributed in a spacious living-dining room, two bedrooms, two bathrooms (the main one en suite with direct access to the terrace), and a fully equipped kitchen with a laundry room. The development also offers satellite television, parking facilities, marble floors, and air conditioning, ensuring maximum comfort. This property is not only ideal as a residence but also as a 5-star investment, having demonstrated a solid source of rental income.