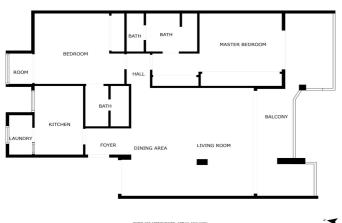

## Costa del Sol, Marbella (town)

Discover this lovely bohemian-style apartment located on the first floor of one of the most prestigious and sought-after beachfront developments in Puerto Banús. This exclusive community, originally designed by renowned architect Melvin Villaroel, combines a bohemian and relaxed atmosphere similar to Marina Puente Romano, surrounded by lush tropical gardens and carefully maintained vegetation that creates a unique and welcoming environment. The development offers 24-hour security with concierge service, heated indoor pool, jacuzzi, sauna, gym, and a charming restaurant with bar, creating a true oasis by the Mediterranean. The south-facing apartment ensures abundant natural light throughout the day. Its spacious terrace, featuring a custom-made bench, offers open views of the beautiful communal gardens, in one of the most attractive areas of the complex, surrounded by palm trees and mature vegetation. The living room is bright and cozy, thanks to its large floor-to-ceiling windows that frame the green views and allow light to flow throughout the space. The property is presented in its original state but has been carefully maintained. It is distributed in a spacious living-dining room, two bedrooms, two bathrooms (the main one en suite with direct access to the terrace), and a fully equipped kitchen with a laundry room. The development also offers satellite television, parking facilities, marble floors, and air conditioning, ensuring maximum comfort. This property is not only ideal as a residence but also as a 5-star investment, having demonstrated a solid source of rental income.