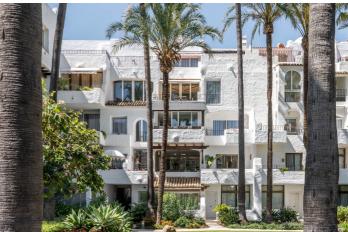

## Costa del Sol, Marbella (town)

Discover this lovely bohemian-style apartment located on the first floor of one of the most prestigious and sought-after beachfront developments in Puerto Banús. This exclusive community, originally designed by renowned architect Melvin Villaroel, combines a bohemian and relaxed atmosphere similar to Marina Puente Romano, surrounded by lush tropical gardens and carefully maintained vegetation that creates a unique and welcoming environment. The development offers 24-hour security with concierge service, heated indoor pool, jacuzzi, sauna, gym, and a charming restaurant with bar, creating a true oasis by the Mediterranean. The south-facing apartment ensures abundant natural light throughout the day. Its spacious terrace, featuring a custom-made bench, offers open views of the beautiful communal gardens, in one of the most attractive areas of the complex, surrounded by palm trees and mature vegetation. The living room is bright and cozy, thanks to its large floor-to-ceiling windows that frame the green views and allow light to flow throughout the space. The property is presented in its original state but has been carefully maintained. It is distributed in a spacious living-dining room, two bedrooms, two bathrooms (the main one en suite with direct access to the terrace), and a fully equipped kitchen with a laundry room. The development also offers satellite television, parking facilities, marble floors, and air conditioning, ensuring maximum comfort. This property is not only ideal as a residence but also as a 5-star investment, having demonstrated a solid source of rental income.