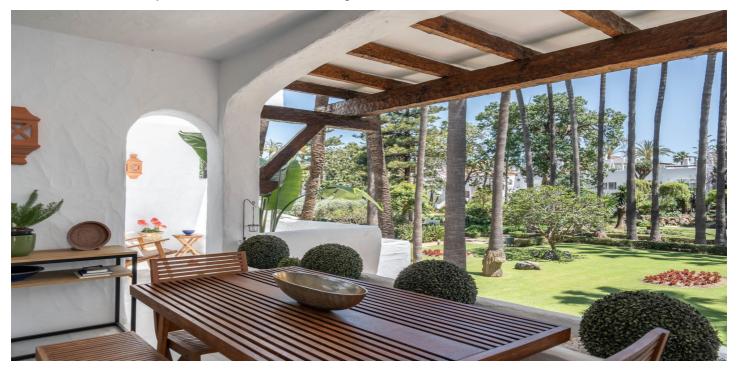

## Costa del Sol, Marbella (town)

Discover this lovely bohemian-style apartment located on the first floor of one of the most prestigious and sought-after beachfront developments in Puerto Banús. This exclusive community, originally designed by renowned architect Melvin Villaroel, combines a bohemian and relaxed atmosphere similar to Marina Puente Romano, surrounded by lush tropical gardens and carefully maintained vegetation that creates a unique and welcoming environment. The development offers 24-hour security with concierge service, heated indoor pool, jacuzzi, sauna, gym, and a charming restaurant with bar, creating a true oasis by the Mediterranean. The south-facing apartment ensures abundant natural light throughout the day. Its spacious terrace, featuring a custom-made bench, offers open views of the beautiful communal gardens, in one of the most attractive areas of the complex, surrounded by palm trees and mature vegetation. The living room is bright and cozy, thanks to its large floor-to-ceiling windows that frame the green views and allow light to flow throughout the space. The property is presented in its original state but has been carefully maintained. It is distributed in a spacious living-dining room, two bedrooms, two bathrooms (the main one en suite with direct access to the terrace), and a fully equipped kitchen with a laundry room. The development also offers satellite television, parking facilities, marble floors, and air conditioning, ensuring maximum comfort. This property is not only ideal as a residence but also as a 5-star investment, having demonstrated a solid source of rental income.