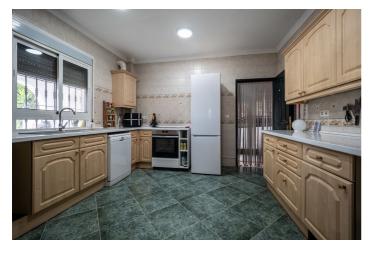

## Malaga Inland, Alhaurín el Grande

Charming 3-Bedroom Finca with Independent Guest Apartment, Panoramic Views & Private Pool This beautifully presented three-bedroom finca offers the perfect blend of rustic charm and modern comfort, complete with an independent one-bedroom apartment, private swimming pool, and panoramic views. The main house features a fully fitted kitchen, three spacious double bedrooms, and a well-appointed family bathroom. The bright and airy open-plan lounge features a cosy wood-burning stove and a dedicated dining area with direct access to a generous covered terrace—ideal for all fresco dining or relaxing while taking in the views. The separate one-bedroom apartment is perfect for guests or rental potential, and includes a fitted kitchen, shower room, and covered storage area beneath. Outside, the inviting swimming pool is surrounded by lush tropical gardens and a poolside bar, creating a private oasis for entertaining or unwinding. Additional features include air conditioning, double glazing, fitted wardrobes, a large carport, entrance gate, driveway and extensive land with a variety of mature trees. A pre-AFO report has been completed, and the AFO certificate can be obtained if required. All the square metres are already registered on the property deeds. Finca - Cortijo, Alhaurín el Grande, Costa del Sol. 4 Bedrooms, 2 Bathrooms, Built 168 m², Garden/Plot 3111 m². Setting: Country. Condition: Good. Pool: Private. Climate Control: Air Conditioning, Fireplace. Views: Mountain, Pool.