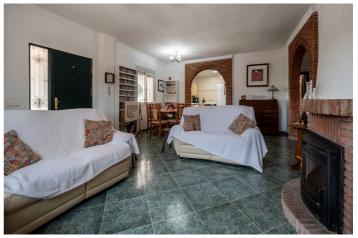

## Malaga Inland, Alhaurín el Grande

Charming 3-Bedroom Finca with Independent Guest Apartment, Panoramic Views & Private Pool This beautifully presented three-bedroom finca offers the perfect blend of rustic charm and modern comfort, complete with an independent one-bedroom apartment, private swimming pool, and panoramic views. The main house features a fully fitted kitchen, three spacious double bedrooms, and a well-appointed family bathroom. The bright and airy open-plan lounge features a cosy wood-burning stove and a dedicated dining area with direct access to a generous covered terrace—ideal for all fresco dining or relaxing while taking in the views. The separate one-bedroom apartment is perfect for guests or rental potential, and includes a fitted kitchen, shower room, and covered storage area beneath. Outside, the inviting swimming pool is surrounded by lush tropical gardens and a poolside bar, creating a private oasis for entertaining or unwinding. Additional features include air conditioning, double glazing, fitted wardrobes, a large carport, entrance gate, driveway and extensive land with a variety of mature trees. A pre-AFO report has been completed, and the AFO certificate can be obtained if required. All the square metres are already registered on the property deeds. Finca - Cortijo, Alhaurín el Grande, Costa del Sol. 4 Bedrooms, 2 Bathrooms, Built 168 m², Garden/Plot 3111 m². Setting: Country. Condition: Good. Pool: Private. Climate Control: Air Conditioning, Fireplace. Views: Mountain, Pool.