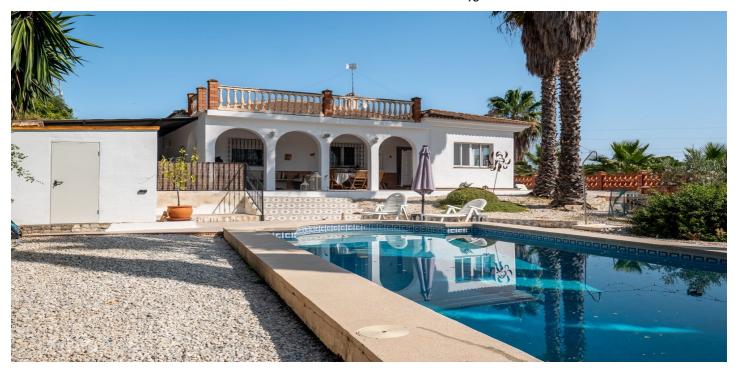

## Malaga Inland, Alhaurín el Grande

Charming 3-Bedroom Finca with Independent Guest Apartment, Panoramic Views & Private Pool This beautifully presented three-bedroom finca offers the perfect blend of rustic charm and modern comfort, complete with an independent one-bedroom apartment, private swimming pool, and panoramic views. The main house features a fully fitted kitchen, three spacious double bedrooms, and a well-appointed family bathroom. The bright and airy open-plan lounge features a cosy wood-burning stove and a dedicated dining area with direct access to a generous covered terrace—ideal for all fresco dining or relaxing while taking in the views. The separate one-bedroom apartment is perfect for guests or rental potential, and includes a fitted kitchen, shower room, and covered storage area beneath. Outside, the inviting swimming pool is surrounded by lush tropical gardens and a poolside bar, creating a private oasis for entertaining or unwinding. Additional features include air conditioning, double glazing, fitted wardrobes, a large carport, entrance gate, driveway and extensive land with a variety of mature trees. A pre-AFO report has been completed, and the AFO certificate can be obtained if required. All the square metres are already registered on the property deeds. Finca - Cortijo, Alhaurín el Grande, Costa del Sol. 4 Bedrooms, 2 Bathrooms, Built 168 m², Garden/Plot 3111 m². Setting: Country. Condition: Good. Pool: Private. Climate Control: Air Conditioning, Fireplace. Views: Mountain, Pool.