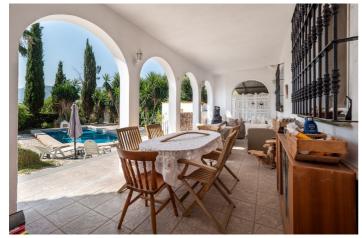

## Malaga Inland, Alhaurín el Grande

Charming 3-Bedroom Finca with Independent Guest Apartment, Panoramic Views & Private Pool This beautifully presented three-bedroom finca offers the perfect blend of rustic charm and modern comfort, complete with an independent one-bedroom apartment, private swimming pool, and panoramic views. The main house features a fully fitted kitchen, three spacious double bedrooms, and a well-appointed family bathroom. The bright and airy open-plan lounge features a cosy wood-burning stove and a dedicated dining area with direct access to a generous covered terrace—ideal for all fresco dining or relaxing while taking in the views. The separate one-bedroom apartment is perfect for guests or rental potential, and includes a fitted kitchen, shower room, and covered storage area beneath. Outside, the inviting swimming pool is surrounded by lush tropical gardens and a poolside bar, creating a private oasis for entertaining or unwinding. Additional features include air conditioning, double glazing, fitted wardrobes, a large carport, entrance gate, driveway and extensive land with a variety of mature trees. A pre-AFO report has been completed, and the AFO certificate can be obtained if required. All the square metres are already registered on the property deeds. Finca - Cortijo, Alhaurín el Grande, Costa del Sol. 4 Bedrooms, 2 Bathrooms, Built 168 m², Garden/Plot 3111 m². Setting: Country. Condition: Good. Pool: Private. Climate Control: Air Conditioning, Fireplace. Views: Mountain, Pool.