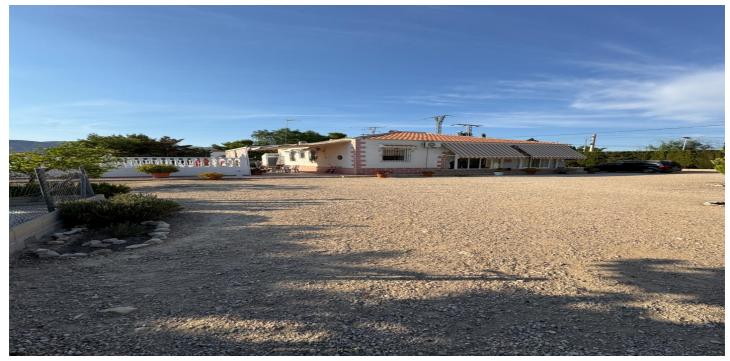

## La Vega Baja, Albatera

Detached Villa on Private Plot with Swimming Pool and Leisure Area. Detached single-family house for sale on a single floor, situated on an independent plot, with private swimming pool, garden area and various auxiliary constructions that make it an ideal property both as a permanent residence and as a holiday home. This cosy ground floor detached house offers a functional and comfortable layout for the whole family. Its rooms are designed to guarantee spaciousness, natural light and well-being in the day to day life. The property consists of: Covered terrace ideal for enjoying the outdoors, spacious living and dining room, fully functional independent kitchen, laundry room, 4 well distributed bedrooms, 2 complete bathrooms (one with access from the outside). The property is completely finished and is in a good state of conservation and habitability, ready to move into. The plot has a well-kept garden area and several outdoor spaces that make this property the perfect place to enjoy the good weather, family and friends. 20 Rectangular-shaped private swimming pool, located in the front garden, with a water surface area of 39 m<sup>2</sup>. Ideal for cooling off and relaxing in summer. 2 Covered barbecue, located in front of the pool. A perfect space for outdoor meals and social gatherings. 2 Auxiliary construction under the pool, taking advantage of the natural slope of the land. This functional space is divided into: Technical room for the purifier Toilet with changing room Storage room Woodshed. All of this perfectly complements the main house, offering comfort, organisation and outdoor recreation areas. 2Location: Partida Las Lomas, Albatera Located in a quiet and consolidated residential area, just 6 km from the town centre of Albatera. Well communicated by road (quick access to A-7 and N-340), with easy connection to Crevillente, Elche and Alicante airport (30 minutes). Ideal for those looking for privacy, outdoor space and good accessibility.