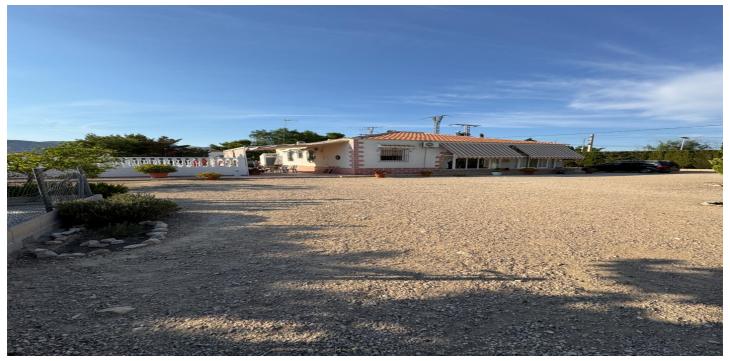

## La Vega Baja, Albatera

Detached Villa on Private Plot with Swimming Pool and Leisure Area. Detached single-family house for sale on a single floor, situated on an independent plot, with private swimming pool, garden area and various auxiliary constructions that make it an ideal property both as a permanent residence and as a holiday home. This cosy ground floor detached house offers a functional and comfortable layout for the whole family. Its rooms are designed to guarantee spaciousness, natural light and well-being in the day to day life. The property consists of: Covered terrace ideal for enjoying the outdoors, spacious living and dining room, fully functional independent kitchen, laundry room, 4 well distributed bedrooms, 2 complete bathrooms (one with access from the outside). The property is completely finished and is in a good state of conservation and habitability, ready to move into. The plot has a well-kept garden area and several outdoor spaces that make this property the perfect place to enjoy the good weather, family and friends. 20 Rectangular-shaped private swimming pool, located in the front garden, with a water surface area of 39 m<sup>2</sup>. Ideal for cooling off and relaxing in summer. 2 Covered barbecue, located in front of the pool. A perfect space for outdoor meals and social gatherings. 2 Auxiliary construction under the pool, taking advantage of the natural slope of the land. This functional space is divided into: Technical room for the purifier Toilet with changing room Storage room Woodshed. All of this perfectly complements the main house, offering comfort, organisation and outdoor recreation areas. 2Location: Partida Las Lomas, Albatera Located in a quiet and consolidated residential area, just 6 km from the town centre of Albatera. Well communicated by road (quick access to A-7 and N-340), with easy connection to Crevillente, Elche and Alicante airport (30 minutes). Ideal for those looking for privacy, outdoor space and good accessibility.