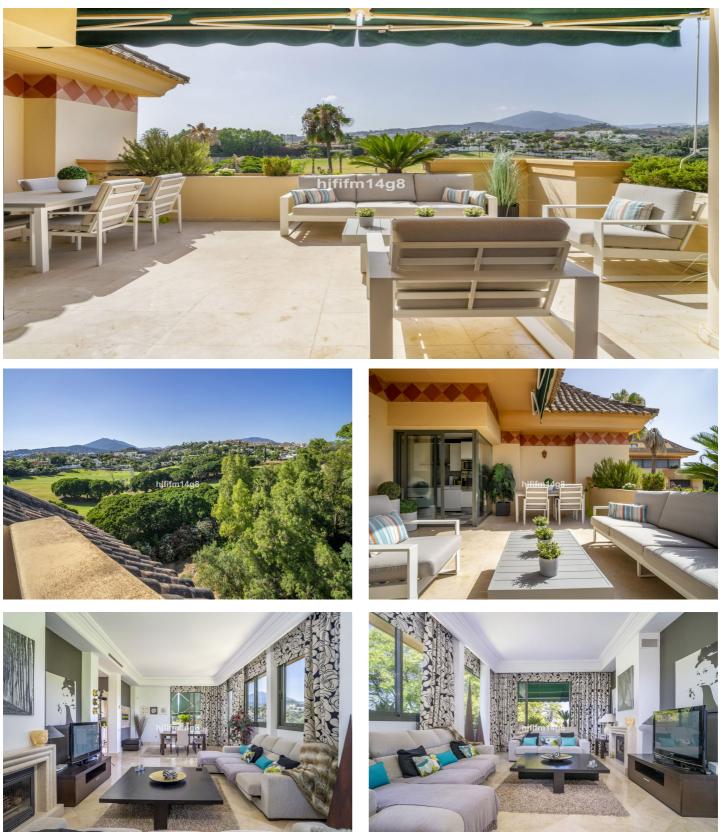

## Penthouse duplex til salg i Marbella

Reference: R5107045 Soveværelser: 2 Byg Størrelse: 238m<sup>2</sup>

## Costa del Sol, Nueva Andalucía

Welcome to this bright and spacious 2-bedroom penthouse in the sought-after Lorcrigolf community, perfectly positioned next to the golf course and offering spectacular views of La Concha Mountain. As you enter the property, you're greeted by a generous hallway leading to a modern, sunlit kitchen with direct access to the main terrace – ideal for al fresco dining or morning coffee surrounded by lush greenery. The living room is the heart of the home, boasting floor-to-ceiling windows that flood the space with natural light and offer breathtaking panoramic views. Enjoy seamless indoor-outdoor living with access to two terraces – a cozy south-facing terrace and a spacious northeast-facing terrace overlooking the golf course and the iconic mountain backdrop. Also on the entrance level, you'll find a guest toilet and stairs leading up to the first floor, where you'll find two generously sized double bedrooms, each with its own private bathroom and private terrace – perfect for enjoying peaceful mornings or evening sunsets. Additional features include: - Underfloor garage parking space - Separate storage room in the garage - Access to a gated community with a beautiful pool area and sauna - Surrounded by manicured gardens and peaceful surroundings Whether you're looking for a permanent residence, a holiday retreat, or an investment property, this golf-front penthouse in Lorcrigolf offers a unique combination of location, views, and comfort. Contact to arrange a viewing and experience this exceptional property for yourself!