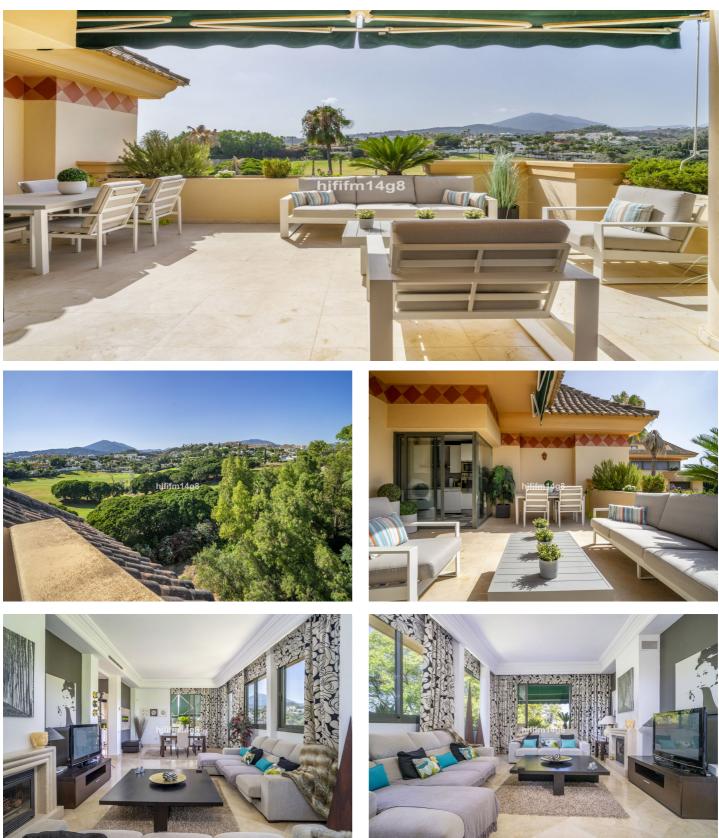

## Costa del Sol, Nueva Andalucía

Welcome to this bright and spacious 2-bedroom penthouse in the sought-after Lorcrigolf community, perfectly positioned next to the golf course and offering spectacular views of La Concha Mountain. As you enter the property, you're greeted by a generous hallway leading to a modern, sunlit kitchen with direct access to the main terrace – ideal for al fresco dining or morning coffee surrounded by lush greenery. The living room is the heart of the home, boasting floor-to-ceiling windows that flood the space with natural light and offer breathtaking panoramic views. Enjoy seamless indoor-outdoor living with access to two terraces – a cozy south-facing terrace and a spacious northeast-facing terrace overlooking the golf course and the iconic mountain backdrop. Also on the entrance level, you'll find a guest toilet and stairs leading up to the first floor, where you'll find two generously sized double bedrooms, each with its own private bathroom and private terrace – perfect for enjoying peaceful mornings or evening sunsets. Additional features include: - Underfloor garage parking space - Separate storage room in the garage - Access to a gated community with a beautiful pool area and sauna - Surrounded by manicured gardens and peaceful surroundings Whether you're looking for a permanent residence, a holiday retreat, or an investment property, this golf-front penthouse in Lorcrigolf offers a unique combination of location, views, and comfort. Contact to arrange a viewing and experience this exceptional property for yourself!