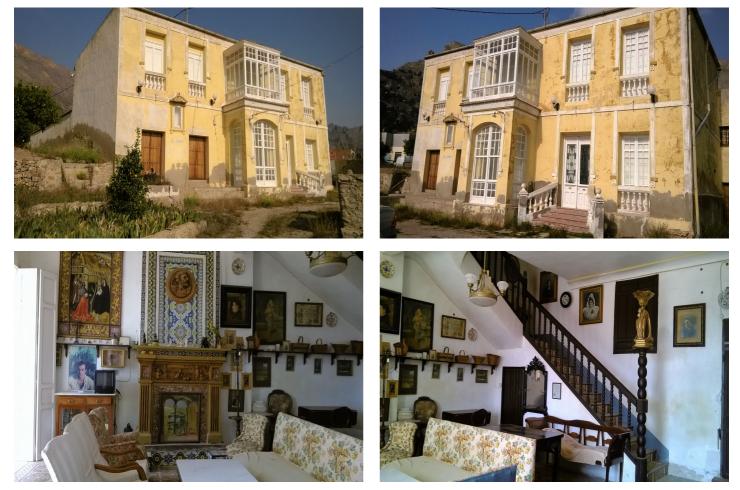

## Finca - Cortijo zum Verkauf in Orihuela

Referenz: AC14444 Schlafzimmer: 7 Badezimmer: 1 Grundstücksgröße: 12.441m<sup>2</sup> Garten: 431m<sup>2</sup>

850.000€

## Costa Blanca South, Orihuela (town)

FANTASTIC OPPORTUNITY! 12,441 m2 FINCA for sale in Raiguero de Bonanza, Orihuela, Alicante, located 2 km from the city.Location in the foothills of the Sierra de Orihuela, a non-flood area, with beautiful views of the Vega del Segura and the surrounding mountains. The property includes: - 3,488 m2 of residential urban land in the core of the district, buildable on two floors plus basement and loft, with 100% occupation of the land for the construction of semi-detached homes, and 40% for the construction of detached homes. Orientation of building plots is East. 30 semi-detached houses can be built, each on a plot of 6 meters in front and about 18 meters deep. - 1,133 m2 of urban land destined for roads. -7,451 m2 of rustic land, which borders the urban area of the district and has paving and sewage services in streets, drinking water, electricity, and telephone. In the consultative document of the project of the new General Urban Planning Plan of Orihuela, a "proposal for expanding the urban land" in Rincón de Bonanza is reflected, which affects this rustic land of the property. - 369 m2 of urban residential land, located as an enclave in the rustic land, occupied by a beautiful house of 431 m2 built. This house has seven bedrooms, two living rooms, two verandas, a kitchen, a bathroom, a patio, a warehouse and a hermitage. - Infrastructure (well, 2 ponds, etc.). Right to use 10,000 m3/year of water from the well for irrigation of the entire property. The property is entirely surrounded by semi-detached houses and individual chalets, built on both urban and rural land. Raiguero de Bonanza is a district of Orihuela with a population of about 1,400 inhabitants, but with all the necessary services, such as supermarkets, schools, hairdressers, banks, cafes, church, pharmacy, medical center, urban transport, etc. The farm is located at a distance of just 2 km from the city of Orihuela, 20 km from Murcia Capital, 30 km from the beaches of Orihuela Costa, Torrevieja and Guardamar, and 60 km from the Alicante international airport, from the that there are regular flights to all of Europe. This FINCA is a possible investment for:- Promoters and builders.- Rural hotel- Celebration room.- Camping.- Etc.