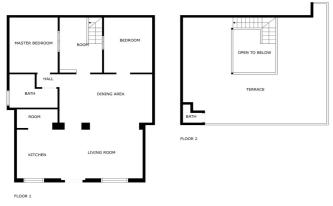

## Townhouse for sale in Velez-Málaga

530,000€

Reference: R5117650 Bedrooms: 2 Bathrooms: 1 Plot Size: 101m<sup>2</sup> Build Size: 150m<sup>2</sup>

## Costa del Sol East, Benajarafe

Welcome to your own slice of paradise. This charming Casa Mata, a traditional Andalusian fisherman's home, is nestled just 10 meters from the shoreline — offering the rare luxury of an oasis just a stone's throw from the beach. Wake up and wander straight down for a morning swim, then spend the day soaking up the sun in tranquility and privacy on your own roof terrace. It's the perfect setting for alfresco dining or sunset drinks with sea views. Inside, you'll find a beautifully styled, fully furnished home, blending coastal charm with global touches — including hand-selected pieces imported directly from Bali. The open-plan layout offers a spacious and inviting atmosphere, with a bright living area, dining space, and a modern kitchen designed for both entertaining and everyday comfort. With 2 bedrooms and 2 bathrooms, this home is ideal for relaxed beachside living, a stylish holiday retreat, or a high-end rental opportunity. Quiet, atmospheric, and utterly unique — this is a rare opportunity to own a beachside jewel that's as serene as it is stunning. The property holds a tourist license. Benajarafe, a tranquil coastal village on the Costa del Sol with a blend of traditional Andalusian charm with modern comforts. Situated just 14 km from Málaga, this area is characterised by its long beaches, palm-lined promenades, and a variety of restaurants and bars, making it an ideal location for both permanent residences and holiday homes. Benajarafe's appeal lies in its serene environment, combining the beauty of the Mediterranean coastline with the convenience of nearby urban centers. The village's rich history, dating back to the Palaeolithic era, adds cultural depth to its picturesque setting.