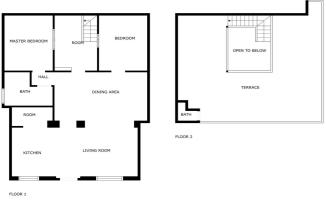

## Herenhuis te koop in Velez-Málaga

530.000€

Referentie: R5117650 Slaapkamers: 2 Badkamers: 1 Plotgrootte: 101m<sup>2</sup> Perceelgrootte: 150m<sup>2</sup>

## Costa del Sol East, Benajarafe

Welcome to your own slice of paradise. This charming Casa Mata, a traditional Andalusian fisherman's home, is nestled just 10 meters from the shoreline — offering the rare luxury of an oasis just a stone's throw from the beach. Wake up and wander straight down for a morning swim, then spend the day soaking up the sun in tranquility and privacy on your own roof terrace. It's the perfect setting for alfresco dining or sunset drinks with sea views. Inside, you'll find a beautifully styled, fully furnished home, blending coastal charm with global touches — including hand-selected pieces imported directly from Bali. The open-plan layout offers a spacious and inviting atmosphere, with a bright living area, dining space, and a modern kitchen designed for both entertaining and everyday comfort. With 2 bedrooms and 2 bathrooms, this home is ideal for relaxed beachside living, a stylish holiday retreat, or a high-end rental opportunity. Quiet, atmospheric, and utterly unique — this is a rare opportunity to own a beachside jewel that's as serene as it is stunning. The property holds a tourist license. Benajarafe, a tranquil coastal village on the Costa del Sol with a blend of traditional Andalusian charm with modern comforts. Situated just 14 km from Málaga, this area is characterised by its long beaches, palm-lined promenades, and a variety of restaurants and bars, making it an ideal location for both permanent residences and holiday homes. Benajarafe's appeal lies in its serene environment, combining the beauty of the Mediterranean coastline with the convenience of nearby urban centers. The village's rich history, dating back to the Palaeolithic era, adds cultural depth to its picturesque setting.