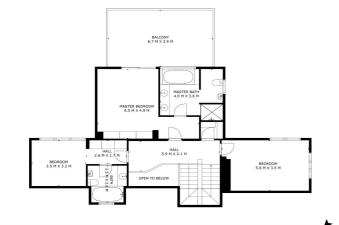

## Costa del Sol, El Rosario

Located within the prestigious gated community of El Rosario, East Marbella, this 5-bedroom villa offers privacy, security, and a prime location, as it is just minutes away from restaurants, shops, and amenities. The villa features a spacious living room with access to a comfortable sun room, dining area, a well-appointed kitchen, and a double bedroom with ensuite on the main floor. Upstairs, find a home office which could also be used as a bedroom, and two ensuite bedrooms including a master bedroom with a private terrace boasting stunning sea views. The lower level offers a guest suite, a versatile living space, and a workshop. Outside, a beautifully maintained garden, private pool, and covered parking complete the package. With impeccable condition and 24/7 security, this villa defines luxury living in Marbella.