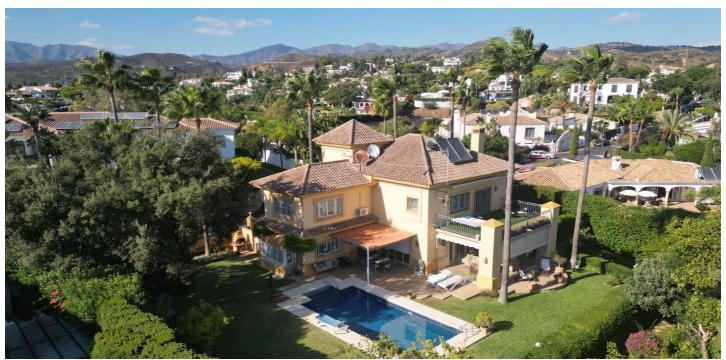

## Villa for sale in Marbella

Reference: R4454656 Bedrooms: 5 Bathrooms: 4 Plot Size: 1,000m<sup>2</sup> Build Size: 330m<sup>2</sup>

1,680,000€

## Costa del Sol, El Rosario

Located within the prestigious gated community of El Rosario, East Marbella, this 5-bedroom villa offers privacy, security, and a prime location, as it is just minutes away from restaurants, shops, and amenities. The villa features a spacious living room with access to a comfortable sun room, dining area, a well-appointed kitchen, and a double bedroom with ensuite on the main floor. Upstairs, find a home office which could also be used as a bedroom, and two ensuite bedrooms including a master bedroom with a private terrace boasting stunning sea views. The lower level offers a guest suite, a versatile living space, and a workshop. Outside, a beautifully maintained garden, private pool, and covered parking complete the package. With impeccable condition and 24/7 security, this villa defines luxury living in Marbella.