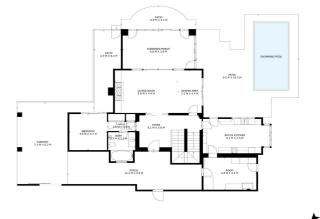

## Costa del Sol, El Rosario

Located within the prestigious gated community of El Rosario, East Marbella, this 5-bedroom villa offers privacy, security, and a prime location, as it is just minutes away from restaurants, shops, and amenities. The villa features a spacious living room with access to a comfortable sun room, dining area, a well-appointed kitchen, and a double bedroom with ensuite on the main floor. Upstairs, find a home office which could also be used as a bedroom, and two ensuite bedrooms including a master bedroom with a private terrace boasting stunning sea views. The lower level offers a guest suite, a versatile living space, and a workshop. Outside, a beautifully maintained garden, private pool, and covered parking complete the package. With impeccable condition and 24/7 security, this villa defines luxury living in Marbella.