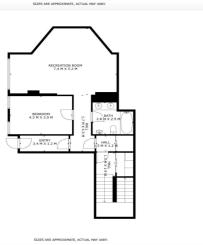

## Costa del Sol, El Rosario

Located within the prestigious gated community of El Rosario, East Marbella, this 5-bedroom villa offers privacy, security, and a prime location, as it is just minutes away from restaurants, shops, and amenities. The villa features a spacious living room with access to a comfortable sun room, dining area, a well-appointed kitchen, and a double bedroom with ensuite on the main floor. Upstairs, find a home office which could also be used as a bedroom, and two ensuite bedrooms including a master bedroom with a private terrace boasting stunning sea views. The lower level offers a guest suite, a versatile living space, and a workshop. Outside, a beautifully maintained garden, private pool, and covered parking complete the package. With impeccable condition and 24/7 security, this villa defines luxury living in Marbella.