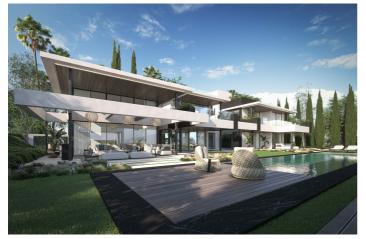

The main floor includes a 169 m² living room, a BULTHAUP kitchen, a dining room with views of the lake, and two bedrooms with en-suite bathrooms. The upper floor boasts a master suite with a walk-in closet and a luxurious bathroom, plus two additional bedrooms and a terrace. The solarium offers an infinity pool and a chill-out area with panoramic views.

The basement is fully finished, with a laundry room, multipurpose rooms, and more. The exterior includes gardens, a barbecue area, and a saltwater chlorinated pool. This stunning villa also incorporates advanced technologies such as home automation, SONOS sound system, aerothermal energy, and underfloor heating, ensuring maximum comfort and efficiency.