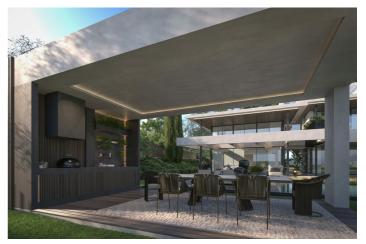

The main floor includes a 169 m² living room, a BULTHAUP kitchen, a dining room with views of the lake, and two bedrooms with en-suite bathrooms. The upper floor boasts a master suite with a walk-in closet and a luxurious bathroom, plus two additional bedrooms and a terrace. The solarium offers an infinity pool and a chill-out area with panoramic views.

The basement is fully finished, with a laundry room, multipurpose rooms, and more. The exterior includes gardens, a barbecue area, and a saltwater chlorinated pool. This stunning villa also incorporates advanced technologies such as home automation, SONOS sound system, aerothermal energy, and underfloor heating, ensuring maximum comfort and efficiency.