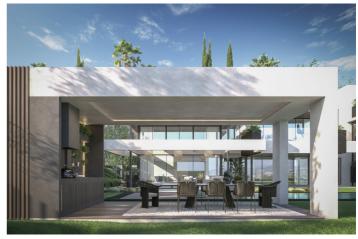

The main floor includes a 169 m² living room, a BULTHAUP kitchen, a dining room with views of the lake, and two bedrooms with en-suite bathrooms. The upper floor boasts a master suite with a walk-in closet and a luxurious bathroom, plus two additional bedrooms and a terrace. The solarium offers an infinity pool and a chill-out area with panoramic views.

The basement is fully finished, with a laundry room, multipurpose rooms, and more. The exterior includes gardens, a barbecue area, and a saltwater chlorinated pool. This stunning villa also incorporates advanced technologies such as home automation, SONOS sound system, aerothermal energy, and underfloor heating, ensuring maximum comfort and efficiency.