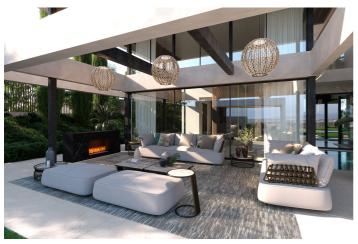

The main floor includes a 169 m² living room, a BULTHAUP kitchen, a dining room with views of the lake, and two bedrooms with en-suite bathrooms. The upper floor boasts a master suite with a walk-in closet and a luxurious bathroom, plus two additional bedrooms and a terrace. The solarium offers an infinity pool and a chill-out area with panoramic views.

The basement is fully finished, with a laundry room, multipurpose rooms, and more. The exterior includes gardens, a barbecue area, and a saltwater chlorinated pool. This stunning villa also incorporates advanced technologies such as home automation, SONOS sound system, aerothermal energy, and underfloor heating, ensuring maximum comfort and efficiency.