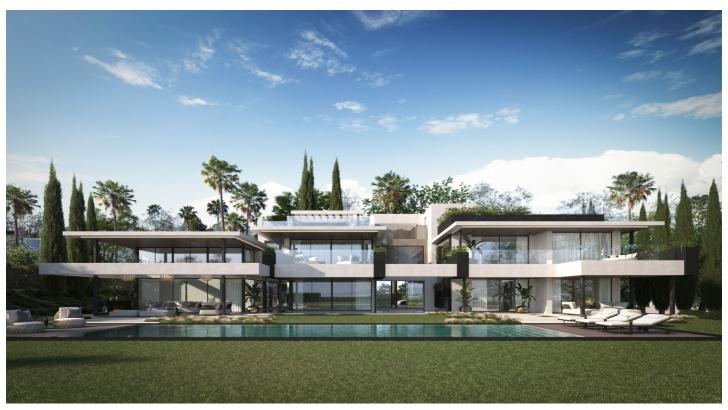

## Costa del Sol, Sotogrande (town)

Luxury villa in the exclusive Kings and Queens area, Sotogrande Costa, designed by architect Ismael Mérida. Its minimalist style and southeast orientation maximize light and sea views. The property, on a 2207 m² plot, features an impressive entrance, a garage for three cars, and decorative elements such as waterfalls and ponds.

The main floor includes a 169 m² living room, a BULTHAUP kitchen, a dining room with views of the lake, and two bedrooms with en-suite bathrooms. The upper floor boasts a master suite with a walk-in closet and a luxurious bathroom, plus two additional bedrooms and a terrace. The solarium offers an infinity pool and a chill-out area with panoramic views.

The basement is fully finished, with a laundry room, multipurpose rooms, and more. The exterior includes gardens, a barbecue area, and a saltwater chlorinated pool. This stunning villa also incorporates advanced technologies such as home automation, SONOS sound system, aerothermal energy, and underfloor heating, ensuring maximum comfort and efficiency.