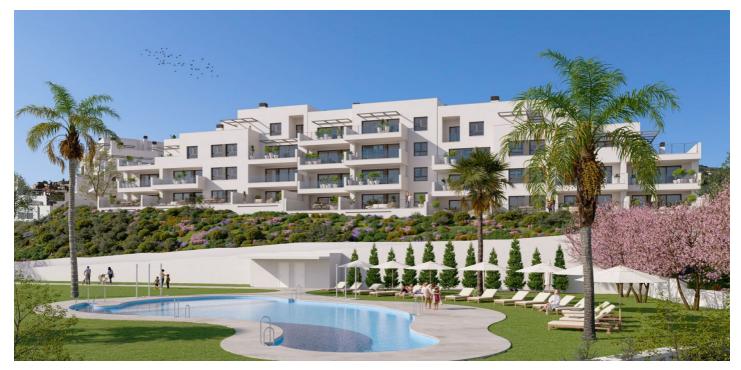

## Middle Floor Apartment for sale in Almuñecar

320,000 - 532,000 €

Reference: R4860832 Bedrooms: 2 - 3 Bathrooms: 2 Build Size:  $87m^2 - 120m^2$  Terrace:  $13m^2 - 87m^2$ 

## Costa Tropical, Almuñecar (town)

This is the last phase of a privileged development, located in one of the best areas of the Costa Tropical in Granada. This magnificent residential complex is located in one of the growing areas of Almuñécar, just 200 metres from the beautiful beach of Calabajío and 7 minutes by car from its city centre. From your new home you'll be able to walk or cycle the few metres which will take you to its beaches, enjoying the natural beauty of the Mediterranean Sea, very close to idyllic enclaves of Salobreña, Nerja and Motril, and only 80 km from the historic and monumental city of Granada. For those who love the sea, peace and quiet, this development is surrounded by the natural landscape with unmatched beauty in the surroundings of the Costa Tropical, next to a park integrated into the landscape containing native vegetation that leads us to the fantastic beaches. Close to your home you'll have all kinds of restaurant and leisure services, shops and supermarkets, health centres and schools, sports and green areas by the sea where you can practice your favourite sport. Everything just a stone's throw away. The journey to your new life starts in this place.

Close To Town

Panoramic Garden Pool

PoolKitchenGardenCommunalFully FittedCommunalLandscaped

Security Parking Utilities

Entry Phone Underground Solar water heating Garage

Communal

Category

**New Development**