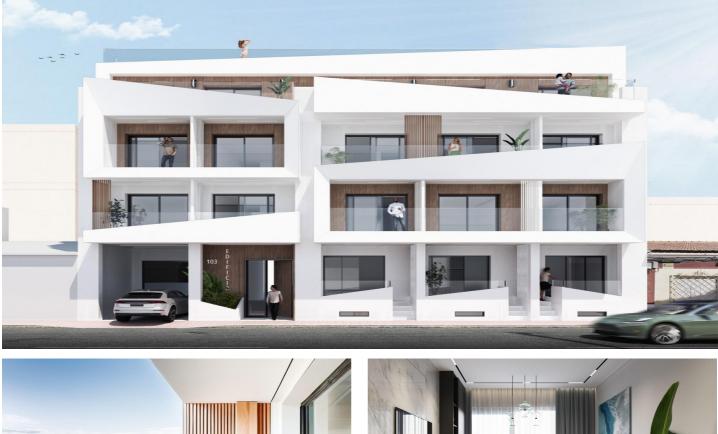

## Costa Blanca South, Torrevieja

Modern Apartments Just 250m from El Cura Beach in Torrevieja New Development in Prime Location This newly built apartment building is located just 250 meters from the famous El Cura Beach in Torrevieja, offering residents easy access to one of the most popular beaches in the area. The building consists of 17 units, featuring 1 and 2-bedroom apartments, each with 1 or 2 bathrooms. Additionally, there are penthouses available with private solariums and stunning sea views, perfect for enjoying the Mediterranean lifestyle. Premium Amenities for Relaxation Residents can take advantage of the rooftop community pool and solarium, ideal for unwinding after a day at the beach. The building also offers optional underground parking spaces and storage rooms, available for an additional cost, providing extra convenience and security for residents. Vibrant City Life in Torrevieja Torrevieja is a lively city known for its year-round cultural and recreational activities, making it a great destination for both permanent residents and vacationers. With a mild climate and over 300 days of sunshine annually, the area is perfect for those who enjoy outdoor activities and beach life. Ideal Location with Easy Access to Points of Interest This property is ideally located close to all essential services, including supermarkets, restaurants, and entertainment venues. Major points of interest are easily accessible: Alicante Airport is just 45 km away. Several Golf Courses within 7-10 km. Zenia Boulevard Shopping Center is only 8 km away. The port of Torrevieja is just 2 km from the building. Enjoy modern living by the sea in a vibrant and well-connected area with everything you need just a short distance away.